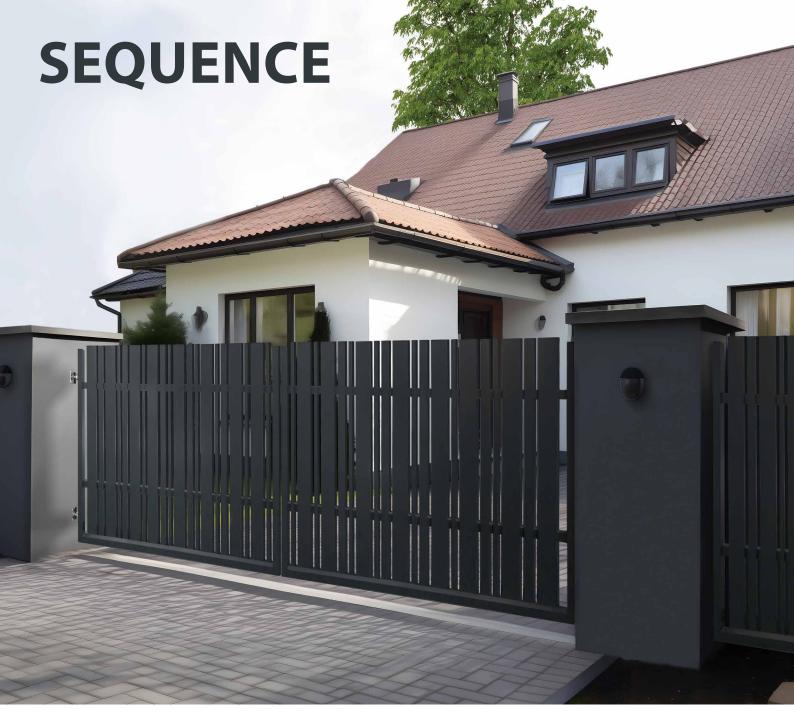

'Randomly' collected vertical bars create mesmerizing chaotic charm. As standard bars are arranged in 40, 20, 80, 20, 80, 40, 20, 80, 20, 40, 80, 20, 40 repeating sequences with 20 mm spacings.

Kind of a lightbox. Front panels have a laser-cut address, coat of arms, logo or company name. Optional LED backlit makes the signage glowing during the night time. During the daytime, the inside space stays dark contrasting with the front panel lit with daylight. So you will be noticeable around the clock.