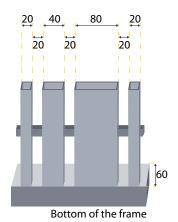

'Randomly' collected vertical bars create mesmerizing chaotic charm. As standard bars are arranged in 40, 20, 80, 20, 80, 40, 20, 80, 20, 40, 80, 20, 40 repeating sequences with 20 mm spacings.

Kind of a lightbox. Front panels have a laser-cut address, coat of arms, logo or company name. Optional LED backlit makes the signage glowing during the night time. During the daytime, the inside space stays dark contrasting with the front panel lit with daylight. So you will be noticeable around the clock.