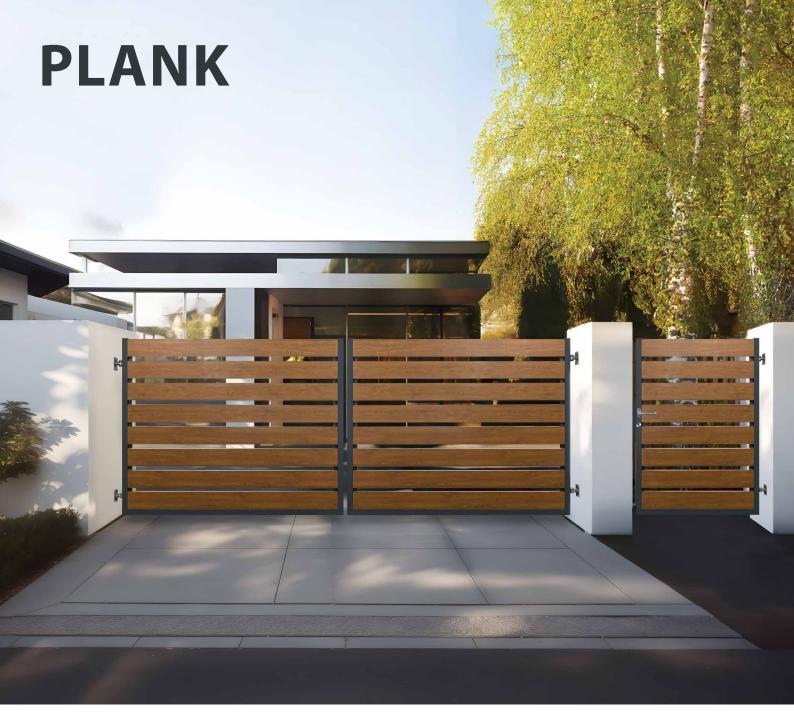

The design is similar to CLASSIC, but with limited 'board' size choices. The wood image horizontal profiles can be Golden Oak or Dark Oak shade.

Horizontal infill profiles (P) - 120x20 mm Spacing (S) between profiles - 20 mm U-shape frame - 60x40 mm