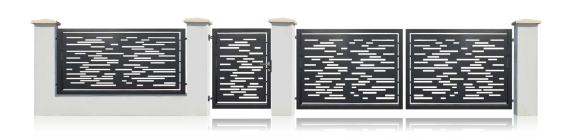

# CORTINA

The gates are constructed of a welded aluminium frame with an aluminium sheet infill.

2 mm thick aluminium infill can be plain or have almost any laser-cut custom image or stainless metal decorative decals. It can be the address, company logo, decorative motif, or coat of arms.

The narrow gap between the frame and infill all around the perimeter creates the image of lightweight and elegance.

The frame and the infill can be powder-coated in different colours.