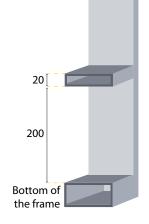

Horizontal infill profiles (P) – **20x60** mm Spacing (S) between profiles - **100** mm Closed contour frame profile - 60x40 mm

# LINEA H 20/200

Horizontal infill profiles (P) – **20x60** mm Spacing (S) between profiles - **200** mm Closed contour frame profile - 60x40 mm

Almost same as LINEA H design but with randomly located crossbars creates an illusion of masonry.