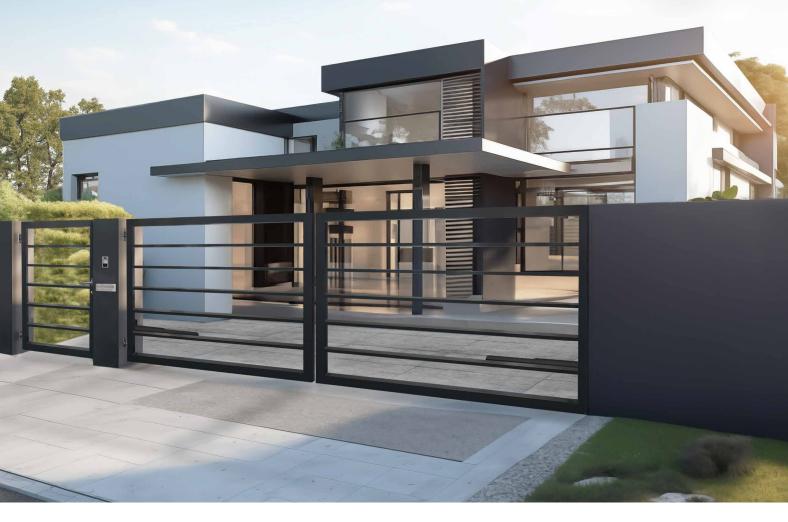

## LASER CUT DESIGN ILLUSTRATION

The elegant LINE design will emphasise the beauty of your house and garden. By changing the spacing between the bars you can get perfect match proportions between the gates and house.

# LINEA H 20/200

Horizontal infill profiles (P) – **20x60** mm Spacing (S) between profiles - **200** mm Closed contour frame profile - 60x40 mm

Almost same as LINEA H design but with randomly located crossbars creates an illusion of masonry.