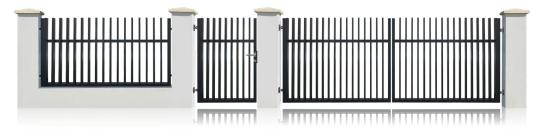

# **TRADITION**

Open-style U-shape frame with protruding vertical bars resembles the good-old countryside style. By choosing the desirable aluminium bar width and spacing proportions you can get a result that perfectly matches the surrounding setting.