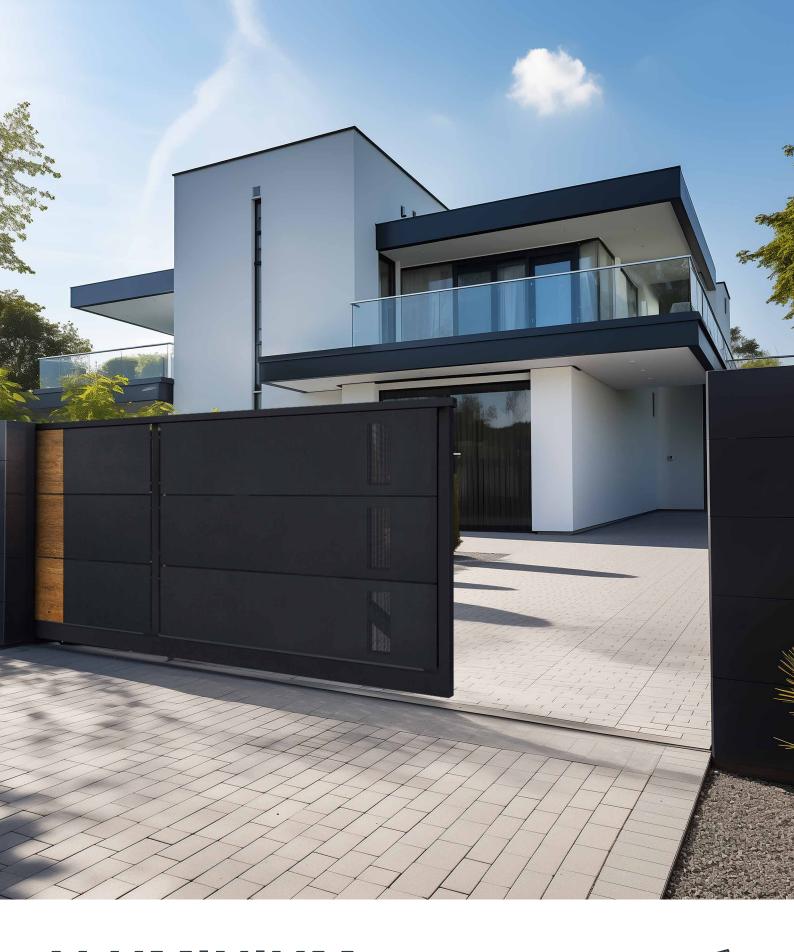

# CORTINA

The gates are constructed of a welded aluminium frame with an aluminium sheet infill.

2 mm thick aluminium infill can be plain or have almost any laser-cut custom image or stainless metal decorative decals. It can be the address, company logo, decorative motif, or coat of arms.

The narrow gap between the frame and infill all around the perimeter creates the image of lightweight and elegance.

The frame and the infill can be powder-coated in different colours.