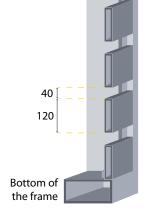

Horizontal infill profiles (P) – **20x60** mm Spacing (S) between profiles - **100** mm Closed contour frame profile - 60x40 mm

Horizontal infill profiles (P) – **20x60** mm Spacing (S) between profiles - **100** mm Closed contour frame profile - 60x40 mm Spacing can be modified according to the customer's request.

Vertical profiles 50 mm deep and 20 mm wide framed into a sturdy all-around frame create an image of slim but robust construction.