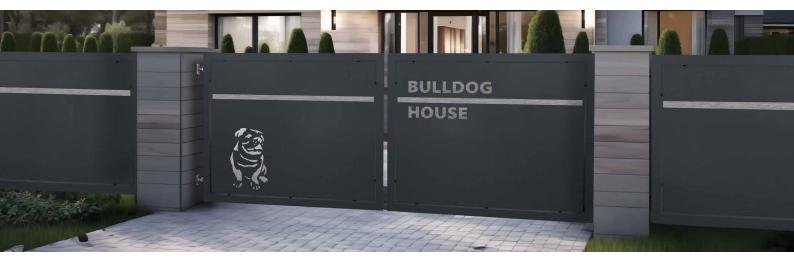

# CORTINA

The gates are constructed of a welded aluminium frame with an aluminium sheet infill.

2 mm thick aluminium infill can be plain or have almost any laser-cut custom image or stainless metal decorative decals. It can be the address, company logo, decorative motif, or coat of arms.