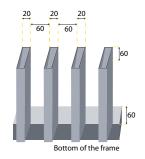

### **TRADITION+20/60**

Vertical infill profiles (P) - 20x60 mm Available options - 20x80 Spacing (S) between profiles - 60 mm U-shape frame - 60x40 mm

Closed contour frame with vertical bars. The wider sides face outwards-inwards with narrow sides oriented along the gate or fence line.