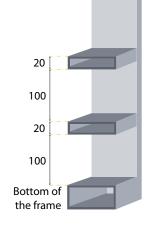

Horizontal infill profiles (P) – **20x60** mm Spacing (S) between profiles - **100** mm Closed contour frame profile - 60x40 mm