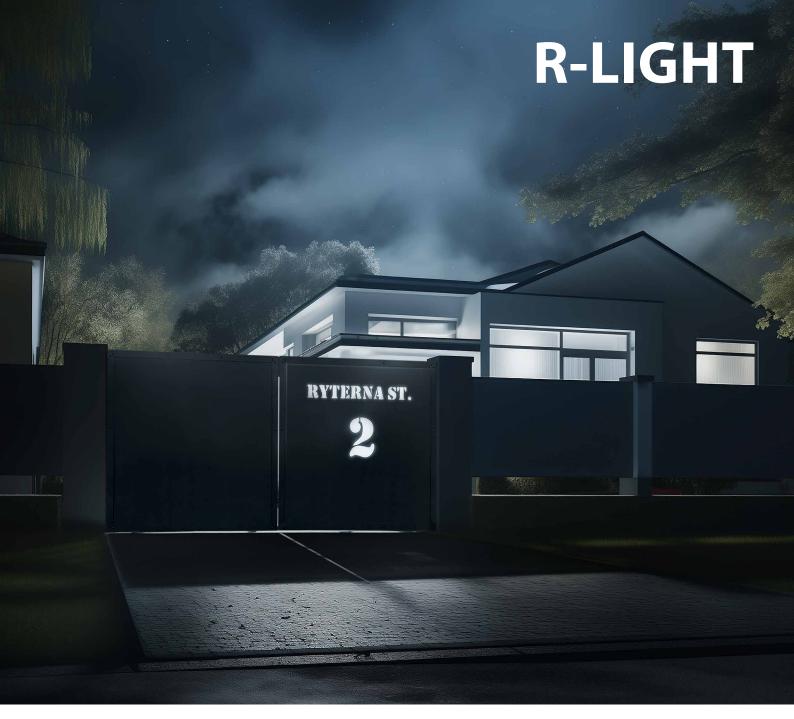

'Randomly' collected vertical bars create mesmerizing chaotic charm. As standard bars are arranged in 40, 20, 80, 20, 80, 40, 20, 80, 20, 40, 80, 20, 40 repeating sequences with 20 mm spacings.

Kind of a lightbox. Front panels have a laser-cut address, coat of arms, logo or company name. Optional LED backlit makes the signage glowing during the night time. During the daytime, the inside space stays dark contrasting with the front panel lit with daylight. So you will be noticeable around the clock.