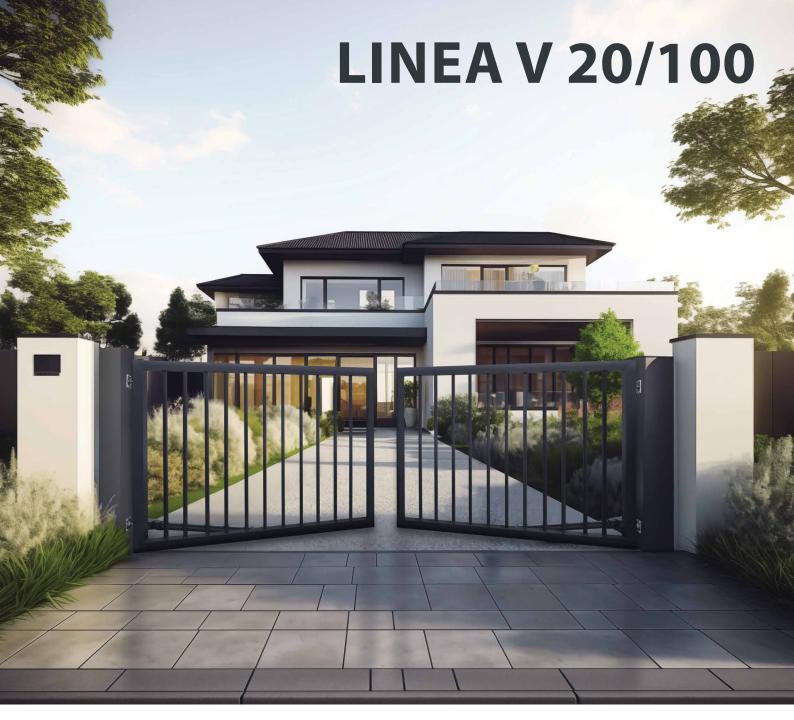

## LASER CUT DESIGN ILLUSTRATION

The elegant LINE design will emphasise the beauty of your house and garden. By changing the spacing between the bars you can get perfect match proportions between the gates and house.

Horizontal infill profiles (P) – **20x60** mm Spacing (S) between profiles - **100** mm Closed contour frame profile - 60x40 mm