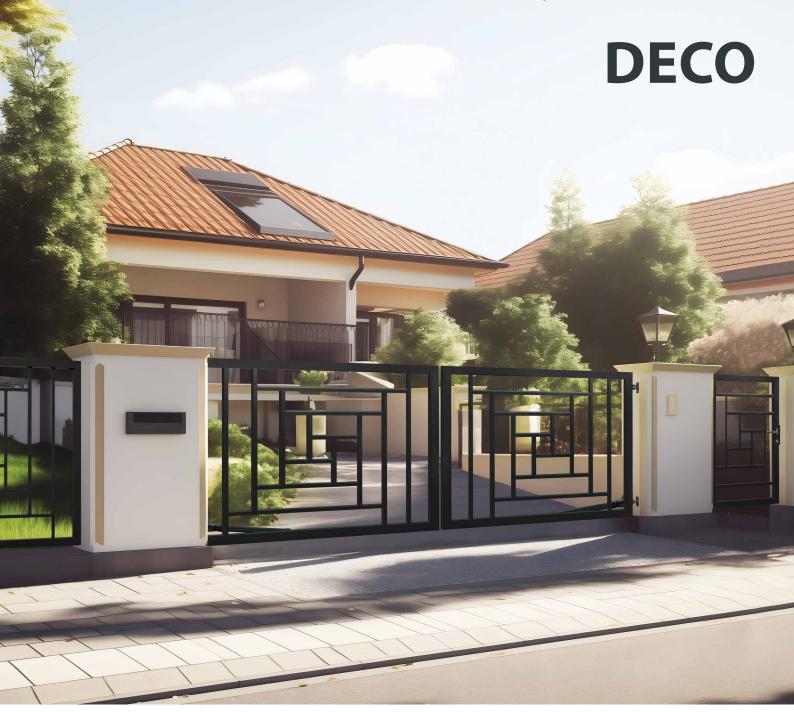

Frame clad with aluminium 'shingles' which can be different sizes and colours. Also, the facade cladding panels can be used to match the whole setting design.

Deco design resembles the style of the 30-ties last century. Different patterns can be recreated. The elegant but functional design will definitely upgrade the house's appearance.