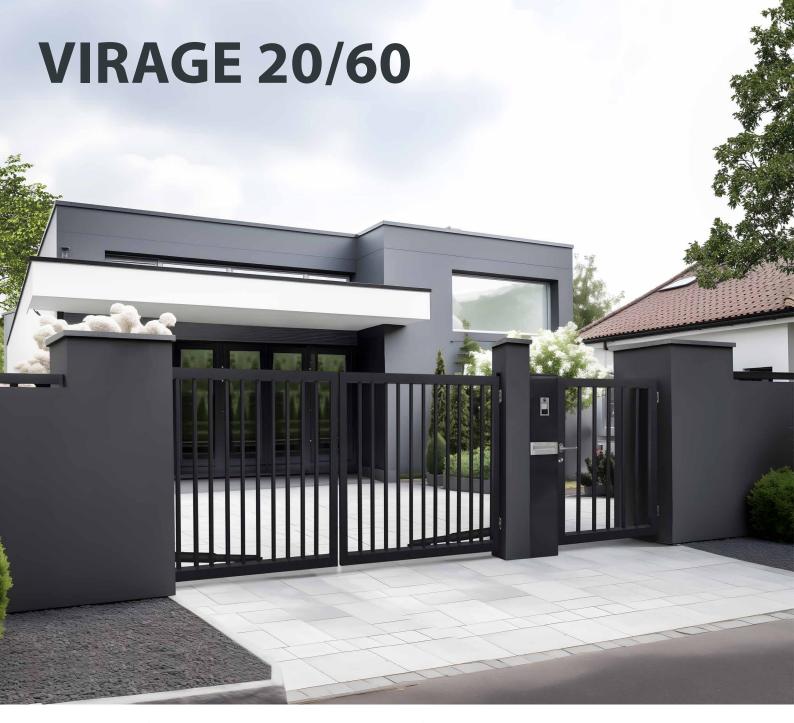

### **TRADITION+20/60**

Vertical infill profiles (P) - 20x60 mm Available options - 20x80 Spacing (S) between profiles - 60 mm U-shape frame - 60x40 mm

Closed contour frame with vertical bars. The wider sides face outwards-inwards with narrow sides oriented along the gate or fence line.