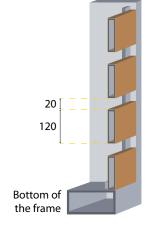

PRIVE design is a perfect choice for privacy. By changing spacing gaps you can change the transparency of gates or fence.

Horizontal infill profiles (P) – **80x20** mm Spacing (S) between profiles - 20 mm U-shape frame - 60x40 mm