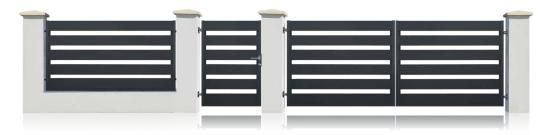

The design is similar to CLASSIC, but with limited 'board' size choices. The wood image horizontal profiles can be Golden Oak or Dark Oak shade.

Horizontal infill profiles (P) - 120x20 mm Spacing (S) between profiles - 20 mm U-shape frame - 60x40 mm