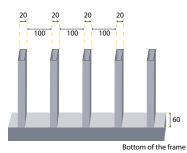

Horizontal infill profiles (P) – **20x60** mm Spacing (S) between profiles - **100** mm Closed contour frame profile - 60x40 mm