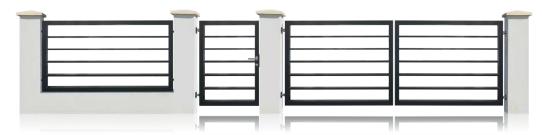

# ALUMINIUM GATES & FENCES by RYTERNA

04 **CORTINA** 06 LINEA 10 **TRADITION** 12 **VIRAGE** 14 **CLASSIC** 16 **PLANK 17** PRIVE 18 **SEQUENCE** 19 R-LIGHT 20 **RIVESTITO** 21 DECO 22 ORNAMENT 23 PEDESTRIAN GATE