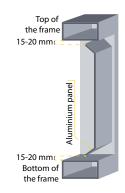

The narrow gap between the frame and infill all around the perimeter creates the image of lightweight and elegance.

The frame and the infill can be powder-coated in different colours.