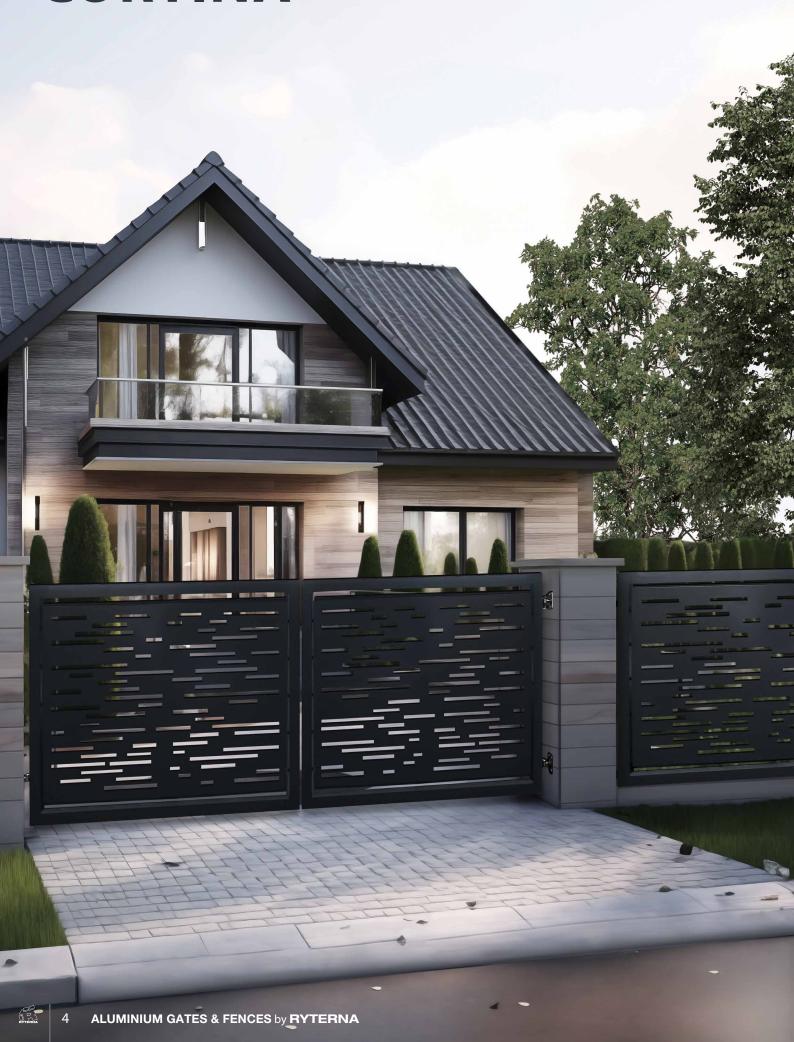

# CORTINA

The gates are constructed of a welded aluminium frame with an aluminium sheet infill.

2 mm thick aluminium infill can be plain or have almost any laser-cut custom image or stainless metal decorative decals. It can be the address, company logo, decorative motif, or coat of arms.

The narrow gap between the frame and infill all around the perimeter creates the image of lightweight and elegance.

The frame and the infill can be powder-coated in different colours.