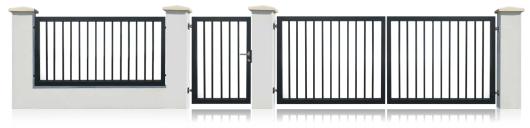

# **TRADITION**

Open-style U-shape frame with protruding vertical bars resembles the good-old countryside style. By choosing the desirable aluminium bar width and spacing proportions you can get a result that perfectly matches the surrounding setting.