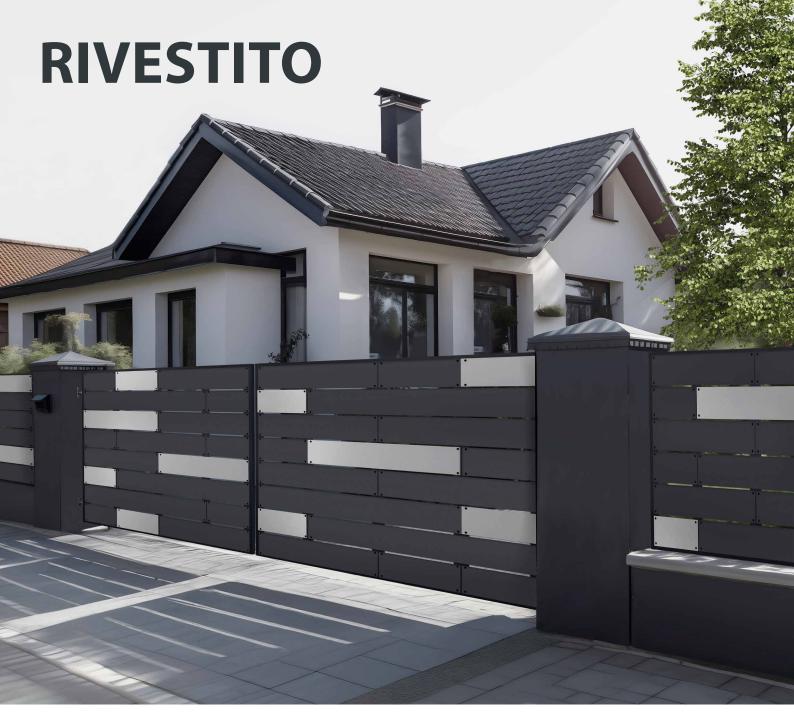

Frame clad with aluminium 'shingles' which can be different sizes and colours. Also, the facade cladding panels can be used to match the whole setting design.

Deco design resembles the style of the 30-ties last century. Different patterns can be recreated. The elegant but functional design will definitely upgrade the house's appearance.