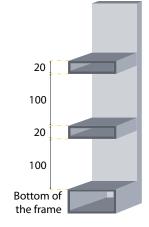

Horizontal infill profiles (P) – **20x60** mm Spacing (S) between profiles - **100** mm Closed contour frame profile - 60x40 mm

# LINEA H 20/200

Horizontal infill profiles (P) – **20x60** mm Spacing (S) between profiles - **200** mm Closed contour frame profile - 60x40 mm

Almost same as LINEA H design but with randomly located crossbars creates an illusion of masonry.

Horizontal infill profiles (P) – **20x60** mm Spacing (S) between profiles - **100** mm Closed contour frame profile - 60x40 mm Spacing can be modified according to the customer's request.

Vertical profiles 50 mm deep and 20 mm wide framed into a sturdy all-around frame create an image of slim but robust construction.