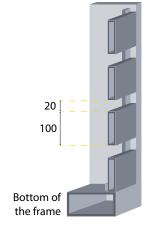

Horizontal infill profiles (P) – **100x20** mm Available options - 40x20; 60x20; 80x20; 100x20 Spacing (S) between profiles - **20** mm U-shape frame - 60x40 mm

Horizontal infill profiles (P) - 120x20 mm Available options - 40x20; 60x20; 80x20; 100x20 Spacing (S) between profiles - 40 mm U-shape frame - 60x40 mm Spacing can be modified according to the customer's request.