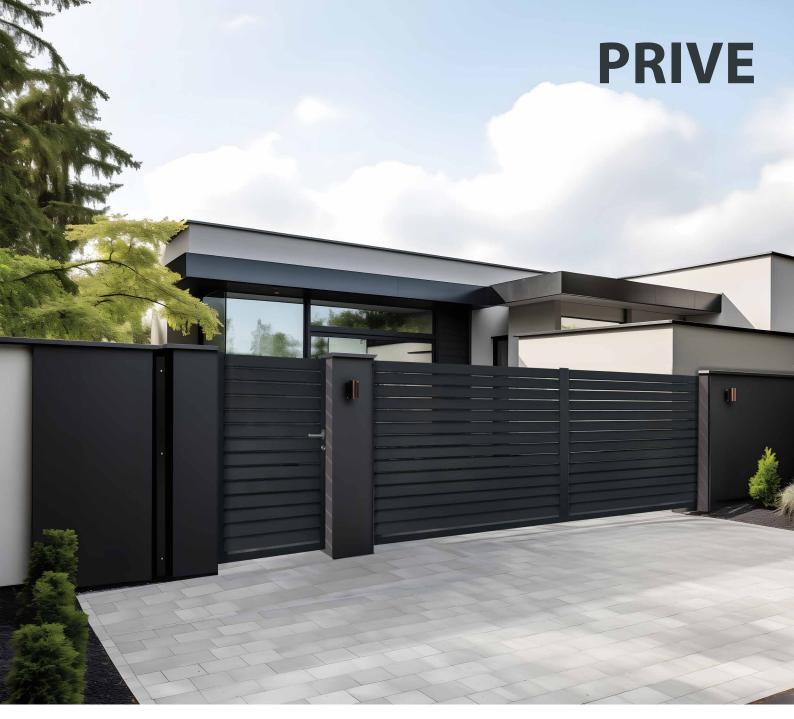

PRIVE design is a perfect choice for privacy. By changing spacing gaps you can change the transparency of gates or fence.

Horizontal infill profiles (P) – **80x20** mm Spacing (S) between profiles - 20 mm U-shape frame - 60x40 mm