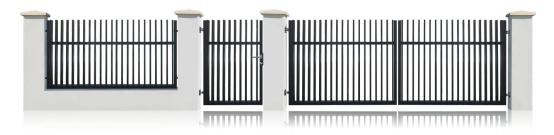

### **TRADITION+20/40**

It is a modified TRADITION design. The difference is that vertical bars are positioned so that narrow sides are facing inwards and outwards so the bars protrude forward out of the frame forming a row of mullions.