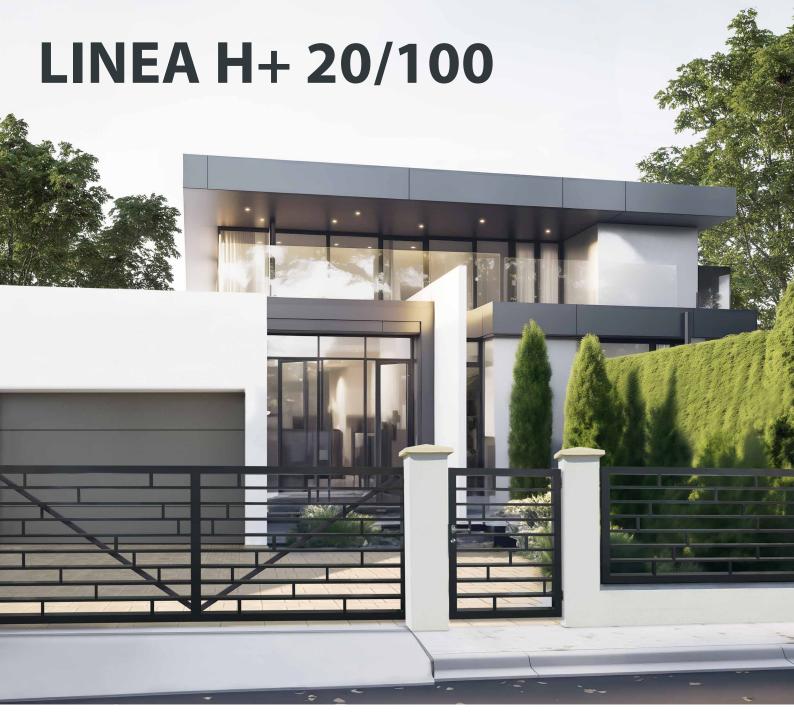

# LINEA H 20/200

Horizontal infill profiles (P) – **20x60** mm Spacing (S) between profiles - **200** mm Closed contour frame profile - 60x40 mm

Almost same as LINEA H design but with randomly located crossbars creates an illusion of masonry.