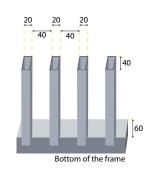

Vertical infill profiles (P) - 20x40 mm Available options - 20x40; 20x60; 20x80 Spacing (S) between profiles - 40 mm U-shape frame - 60x40 mm

Spacing can be modified according to the customer's request.