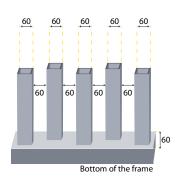

# **TRADITION**

Open-style U-shape frame with protruding vertical bars resembles the good-old countryside style. By choosing the desirable aluminium bar width and spacing proportions you can get a result that perfectly matches the surrounding setting.

The wider sides face outwards-inwards with narrow sides oriented along the gate or fence line.

Vertical infill profiles (P) - 20x20 mm Available options - 40x20; 60x20; 80x20; 100x20 Spacing (S) between profiles - 20 mm U-shape frame - 60x40 mm