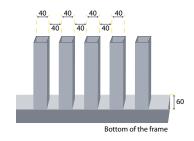

The wider sides face outwards-inwards with narrow sides oriented along the gate or fence line.

Vertical infill profiles (P) - 20x20 mm Available options - 40x20; 60x20; 80x20; 100x20 Spacing (S) between profiles - 20 mm U-shape frame - 60x40 mm