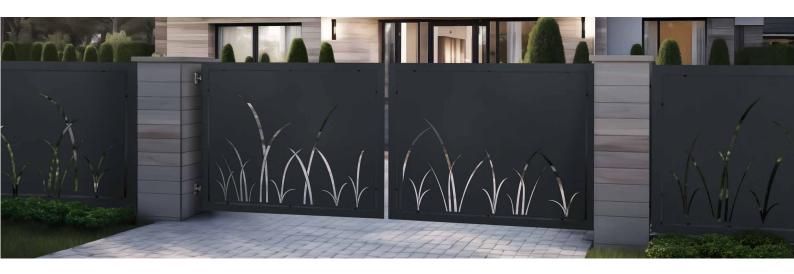

# CORTINA

The gates are constructed of a welded aluminium frame with an aluminium sheet infill.

2 mm thick aluminium infill can be plain or have almost any laser-cut custom image or stainless metal decorative decals. It can be the address, company logo, decorative motif, or coat of arms.

The narrow gap between the frame and infill all around the perimeter creates the image of lightweight and elegance.

The frame and the infill can be powder-coated in different colours.

# STAINLESS METAL DECALS DESIGN ILLUSTRATION