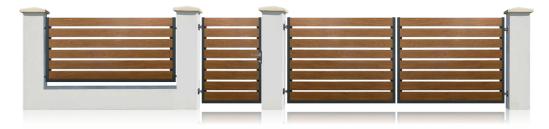

The design is similar to CLASSIC, but with limited 'board' size choices. The wood image horizontal profiles can be Golden Oak or Dark Oak shade.

Horizontal infill profiles (P) - 120x20 mm Spacing (S) between profiles - 20 mm U-shape frame - 60x40 mm