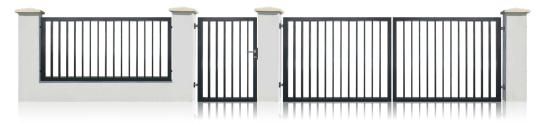

Horizontal infill profiles (P) – **20x60** mm Spacing (S) between profiles - **100** mm Closed contour frame profile - 60x40 mm Spacing can be modified according to the customer's request.

Vertical profiles 50 mm deep and 20 mm wide framed into a sturdy all-around frame create an image of slim but robust construction.

Upright layout and infill profile shape change the gate appearance from transparent up to semi-opaque depending on the view angle.

Vertical infill profiles (P) – **20x50** mm Spacing (S) between profiles - **100** mm Closed contour frame profile - 60x40 mm