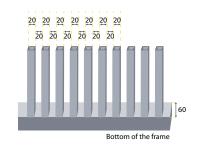

# LINEA H 20/200

Horizontal infill profiles (P) – **20x60** mm Spacing (S) between profiles - **200** mm Closed contour frame profile - 60x40 mm

Almost same as LINEA H design but with randomly located crossbars creates an illusion of masonry.