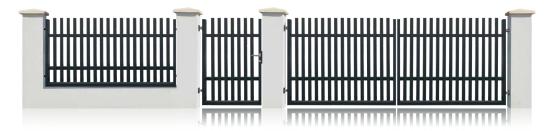

# **TRADITION**

Open-style U-shape frame with protruding vertical bars resembles the good-old countryside style. By choosing the desirable aluminium bar width and spacing proportions you can get a result that perfectly matches the surrounding setting.