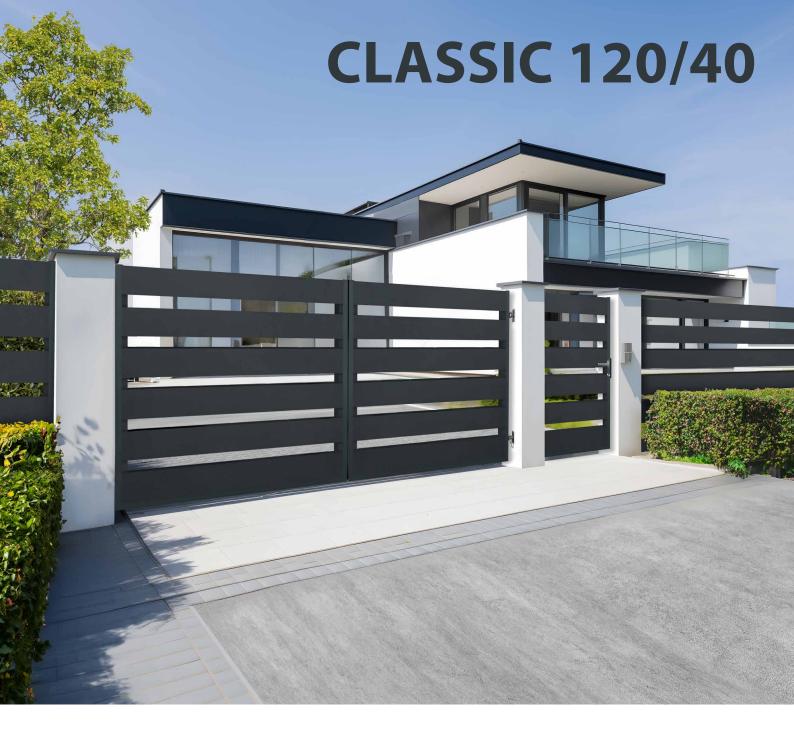

# **CLASSIC 100/20**

The seemingly neat and simple construction hides many design possibilities. You can combine different heights of horizontal 'boards' and spacing on the same gate or fence plane. Even more, horizontal profiles can be powder-coated in different RAL colours.

Horizontal infill profiles (P) – **100x20** mm Available options - 40x20; 60x20; 80x20; 100x20 Spacing (S) between profiles - **20** mm U-shape frame - 60x40 mm

Horizontal infill profiles (P) - 120x20 mm Available options - 40x20; 60x20; 80x20; 100x20 Spacing (S) between profiles - 40 mm U-shape frame - 60x40 mm Spacing can be modified according to the customer's request.