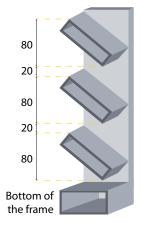

# **CLASSIC 100/20**

The seemingly neat and simple construction hides many design possibilities. You can combine different heights of horizontal 'boards' and spacing on the same gate or fence plane. Even more, horizontal profiles can be powder-coated in different RAL colours.

Horizontal infill profiles (P) – **100x20** mm Available options - 40x20; 60x20; 80x20; 100x20 Spacing (S) between profiles - **20** mm U-shape frame - 60x40 mm

Horizontal infill profiles (P) - 120x20 mm Available options - 40x20; 60x20; 80x20; 100x20 Spacing (S) between profiles - 40 mm U-shape frame - 60x40 mm Spacing can be modified according to the customer's request.