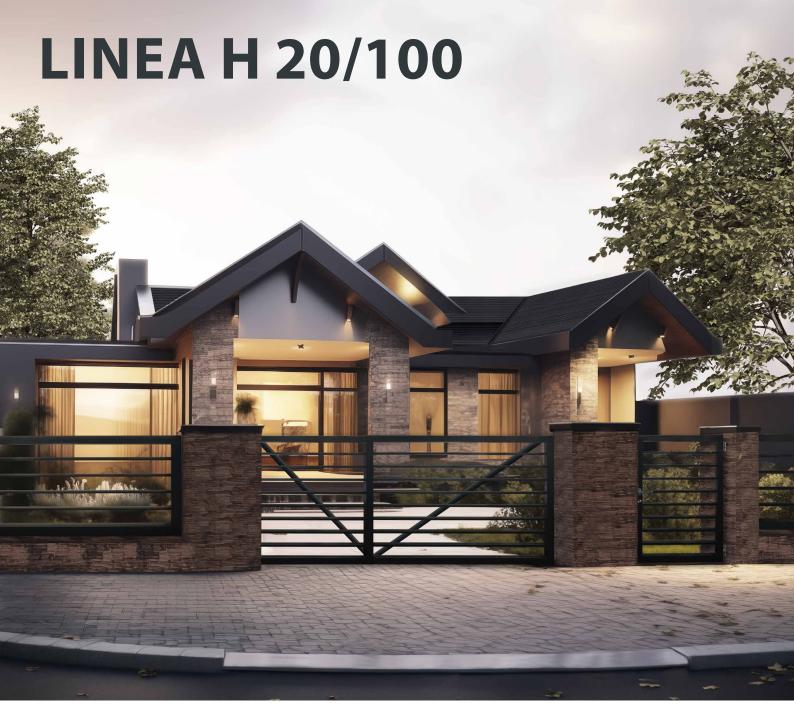

## LASER CUT DESIGN ILLUSTRATION

The elegant LINE design will emphasise the beauty of your house and garden. By changing the spacing between the bars you can get perfect match proportions between the gates and house.

Horizontal infill profiles (P) – **20x60** mm Spacing (S) between profiles - **100** mm Closed contour frame profile - 60x40 mm