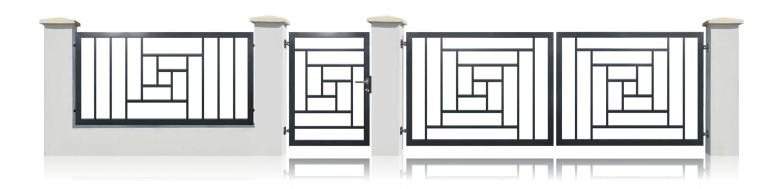

Frame clad with aluminium 'shingles' which can be different sizes and colours. Also, the facade cladding panels can be used to match the whole setting design.

Deco design resembles the style of the 30-ties last century. Different patterns can be recreated. The elegant but functional design will definitely upgrade the house's appearance.