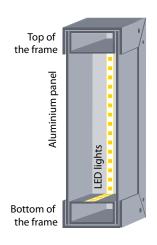

'Randomly' collected vertical bars create mesmerizing chaotic charm. As standard bars are arranged in 40, 20, 80, 20, 80, 40, 20, 80, 20, 40, 80, 20, 40 repeating sequences with 20 mm spacings.

Kind of a lightbox. Front panels have a laser-cut address, coat of arms, logo or company name. Optional LED backlit makes the signage glowing during the night time. During the daytime, the inside space stays dark contrasting with the front panel lit with daylight. So you will be noticeable around the clock.