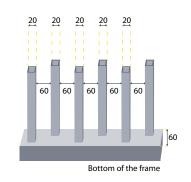

# **TRADITION**

Open-style U-shape frame with protruding vertical bars resembles the good-old countryside style. By choosing the desirable aluminium bar width and spacing proportions you can get a result that perfectly matches the surrounding setting.

The wider sides face outwards-inwards with narrow sides oriented along the gate or fence line.

Vertical infill profiles (P) - 20x20 mm Available options - 40x20; 60x20; 80x20; 100x20 Spacing (S) between profiles - 20 mm U-shape frame - 60x40 mm