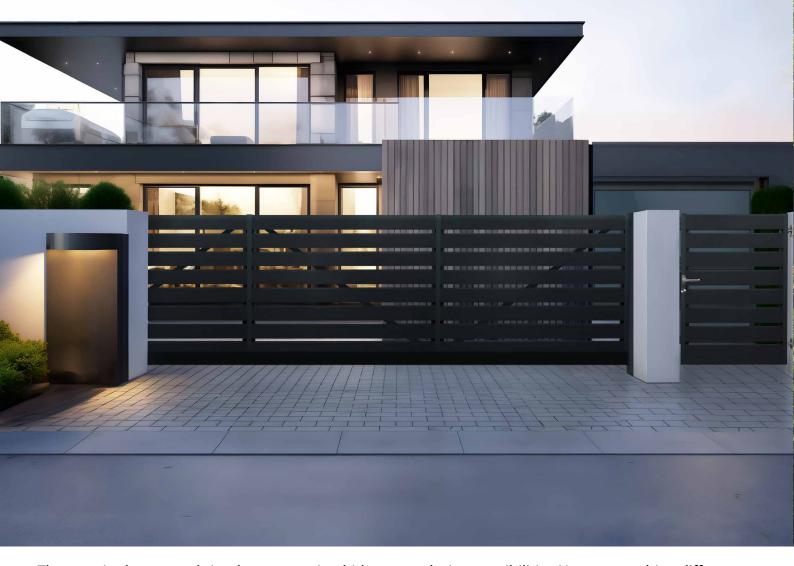

# **CLASSIC 100/20**

The seemingly neat and simple construction hides many design possibilities. You can combine different heights of horizontal 'boards' and spacing on the same gate or fence plane. Even more, horizontal profiles can be powder-coated in different RAL colours.

Horizontal infill profiles (P) – **100x20** mm Available options - 40x20; 60x20; 80x20; 100x20 Spacing (S) between profiles - **20** mm U-shape frame - 60x40 mm

Horizontal infill profiles (P) - 120x20 mm Available options - 40x20; 60x20; 80x20; 100x20 Spacing (S) between profiles - 40 mm U-shape frame - 60x40 mm Spacing can be modified according to the customer's request.