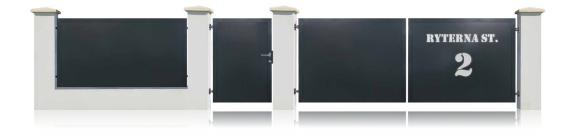

# CORTINA

The gates are constructed of a welded aluminium frame with an aluminium sheet infill.

2 mm thick aluminium infill can be plain or have almost any laser-cut custom image or stainless metal decorative decals. It can be the address, company logo, decorative motif, or coat of arms.

The narrow gap between the frame and infill all around the perimeter creates the image of lightweight and elegance.

The frame and the infill can be powder-coated in different colours.