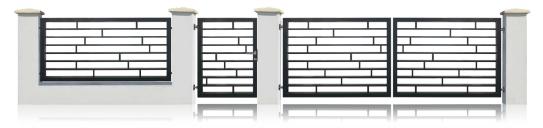

## LASER CUT DESIGN ILLUSTRATION

The elegant LINE design will emphasise the beauty of your house and garden. By changing the spacing between the bars you can get perfect match proportions between the gates and house.

Horizontal infill profiles (P) – **20x60** mm Spacing (S) between profiles - **100** mm Closed contour frame profile - 60x40 mm