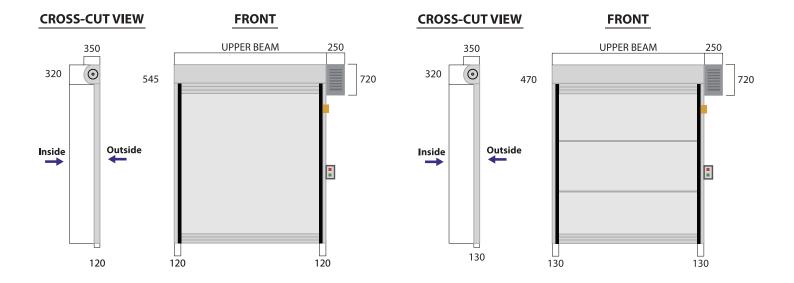

# PVC HIGH – SPEED DOOR ROLL-UP & ZIP-ROLL

made by **RYTERNA** 

Door size up to: 4000x4000 mm



MADE BY







- RYTERNA N2000 inverter system control panel with motor and buttons
- Button box
- Photocells set
- Zinc coated hardware

#### **Door speed:**

- opening up to: ~1,6 m/s
- closing up to: ~0,8 m/s

Curtain: PVC 900g/m2

Windows: additional option

Motor: RYTERNA N2000 1-phase with

inverter

Hardware galvanised steel

## STANDARD COLOURS (SIMILAR TO RAL)



## **ZIP-ROLL**

#### **ROLL-UP**



### **ACCESSORIES**

- Remote control 2/4 channels
- Additional control button
- LED blinker
- Micro-switch and pull down rope
- Photocell set
- Key selector switch
- Transparent window (L 900 x H 600 mm) for ZIP-ROLL door
- Transparent window (H 600 mm) for ROLL-UP door, meter
- Radio receiver
- Safety edge (for ROLL-UP door)
- Bracket support for micro-switch in galvanised steel, length 1500 mm
- Radar (internal / external)
- Magnetic loop detector (1 output)
- Light curtain
- RAL powder coated steel hardware
- Stainless steel Inox 304
- GFA SI4.250 motor with inverter