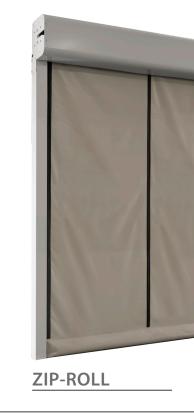

# PVC HIGH – SPEED DOOR ROLL-UP & ZIP-ROLL

made by **RYTERNA** 

Door size up to: 4000x4000 mm



MADE BY







- RYTERNA N2000 inverter system control panel with motor and buttons
- Button box
- Photocells set
- Zinc coated hardware

#### **Door speed:**

- opening up to: ~1,6 m/s
- closing up to: ~0,8 m/s

Curtain: PVC 900g/m2

Windows: additional option

Motor: RYTERNA N2000 1-phase with

inverter

Hardware galvanised steel

## STANDARD COLOURS (SIMILAR TO RAL)



## **ZIP-ROLL**

#### **ROLL-UP**



### **ACCESSORIES**

- Remote control 2/4 channels
- Additional control button
- LED blinker
- Micro-switch and pull down rope
- Photocell set
- Key selector switch
- Transparent window (L 900 x H 600 mm) for ZIP-ROLL door
- Transparent window (H 600 mm) for ROLL-UP door, meter
- Radio receiver
- Safety edge (for ROLL-UP door)
- Bracket support for micro-switch in galvanised steel, length 1500 mm