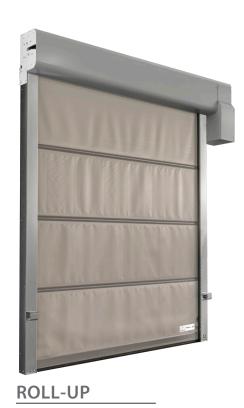

# PVC HIGH – SPEED DOOR ROLL-UP & ZIP-ROLL

made by **RYTERNA** 

Door size up to: 4000x4000 mm



MADE BY







- RYTERNA N2000 inverter system control panel with motor and buttons
- Button box
- Photocells set
- Zinc coated hardware

#### **Door speed:**

- opening up to: ~1,6 m/s
- closing up to: ~0,8 m/s

Curtain: PVC 900g/m2

Windows: additional option

Motor: RYTERNA N2000 1-phase with

inverter

Hardware galvanised steel

## STANDARD COLOURS (SIMILAR TO RAL)



## **ZIP-ROLL**

#### **ROLL-UP**



### **ACCESSORIES**

- Remote control 2/4 channels
- Additional control button
- LED blinker
- Micro-switch and pull down rope
- Photocell set
- Key selector switch
- Transparent window (L 900 x H 600 mm) for ZIP-ROLL door
- Transparent window (H 600 mm) for ROLL-UP door, meter
- Radio receiver
- Safety edge (for ROLL-UP door)
- Bracket support for micro-switch in galvanised steel, length 1500