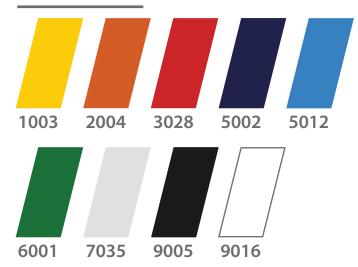

# PVC HIGH – SPEED DOOR ROLL-UP & ZIP-ROLL

made by **RYTERNA** 

Door size up to: 4000x4000 mm



MADE BY







- RYTERNA N2000 inverter system control panel with motor and buttons
- Button box
- Photocells set
- Zinc coated hardware

#### **Door speed:**

- opening up to: ~1,6 m/s
- closing up to: ~0,8 m/s

Curtain: PVC 900g/m2

Windows: additional option

Motor: RYTERNA N2000 1-phase with

inverter

Hardware galvanised steel

## STANDARD COLOURS (SIMILAR TO RAL)



## **ZIP-ROLL**

#### **ROLL-UP**



### **ACCESSORIES**

- Remote control 2/4 channels
- Additional control button
- LED blinker
- Micro-switch and pull down rope
- Photocell set
- Key selector switch
- Transparent window (L 900 x H 600 mm) for ZIP-ROLL door
- Transparent window (H 600 mm) for ROLL-UP door, meter
- Radio receiver
- Safety edge (for ROLL-UP door)
- Bracket support for micro-switch in galvanised steel, length 1500 mm
- Radar (internal / external)
- Magnetic loop detector (1 output)
- Light curtain
- RAL powder coated steel hardware
- Stainless steel Inox 304
- GFA SI4.250 motor with inverter