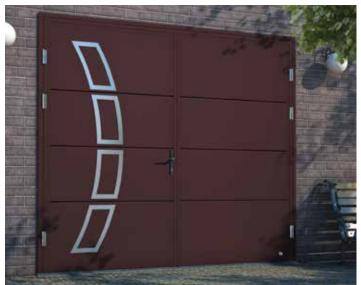

Retro - Match the Heritage**

The 'Retro' door is made to match the old building style.

Ribbed sections decorated with planks in woodgrain. Fitted with old style metal hinges and handles. Custom design available on request.



Retro S



Retro X









# **Side Hinged Garage Doors**



Made to measure up to 3 metres wide and 2.5 metre high. Insulated, robust, compatible with most garage door openers. All designs, colours and panel models are available. You can choose options like windows, glazed panels, stainless metal appliqués or even pet-flap. Door can be left or right handing and custom split. Handle standard colours: black, white, aluminium. As additional option, handle can be finished in door colour.



Other painted colours similar to RAL palette







St

Stucco























Espagnolette lock - makes second leaf opening and closing effortless.



Door stays



Hinge bolts





Stainless steel cover for S5 thresold





Side Hinged doors SH2 Slick RAL 9007 with vertical glazing.



Ryterna Side Hinged Garage doors - Modern take on an old style.



#### Side doors







Standard frame



Frame with mouldings



Easy fixing to side walls



Frame dimensions



Handle standard colours: aluminium, black, white. Other colours upon request.



Hinge bolts















#### **Wicket doors**



Wicket door are very convenient option if garage door space is used for a hobby or as a utility room. Left or right handing, width up to 1.2 m and low threshold can turn your garage into a handy space.



Low threshold pass door











### Decor appliqués







#