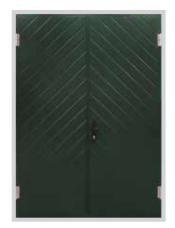

### **Retro - Match the Heritage**

The 'Retro' door is made to match the old building style.

Ribbed sections decorated with planks in woodgrain. Fitted with old style metal hinges and handles. Custom design available on request.

Retro S

Retro X