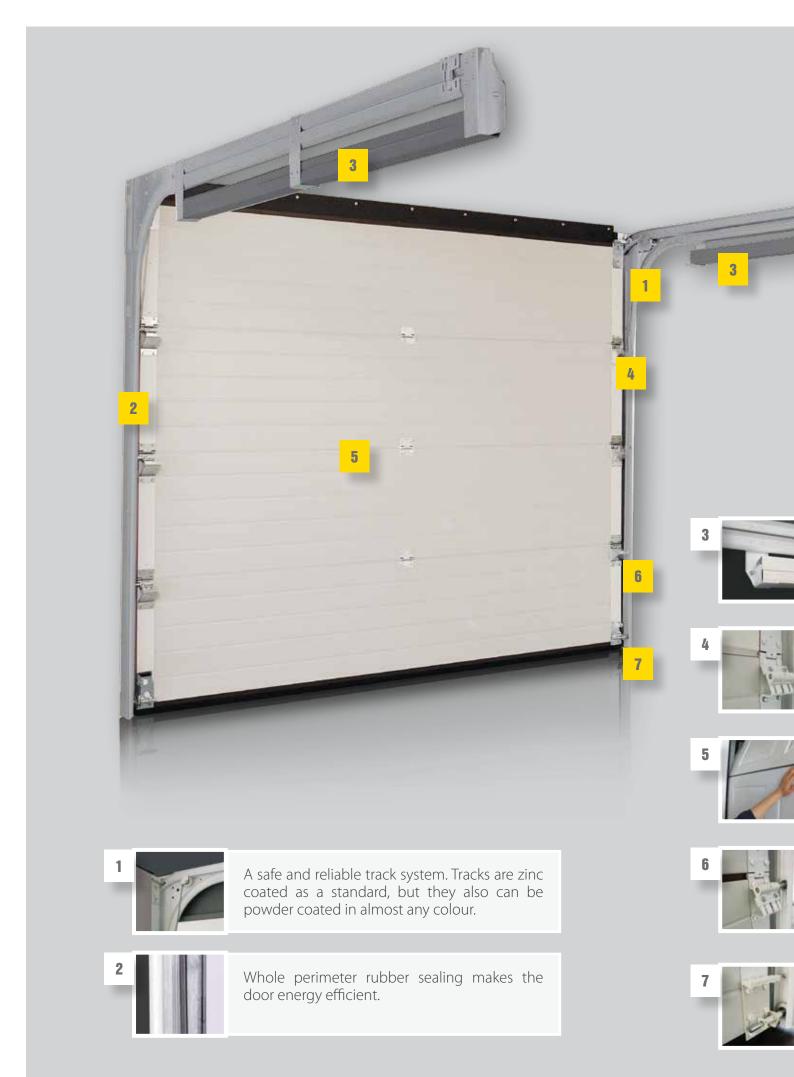

#### **Hardware type R40**

R40 sectional doors are custome and installer friendly. Requires minimum headroom and sideroom and is a perfect choice for new-built houses as well as renovated ones.

Tension spring system can be fitted on side, top or under the tracks. 4 spring system ensures safe and reliable operation.

Ball bearing rollers. Nylon coated rollers guarantee longer service and quiet operation.

Finger protection. Anti-pinching panels guarantee safe operation.

Side hinges with an adjustable roller carrier ensure the most efficient performance.

A convenient internal handle is located at the bottom corner and is very useful in case of manual operation.