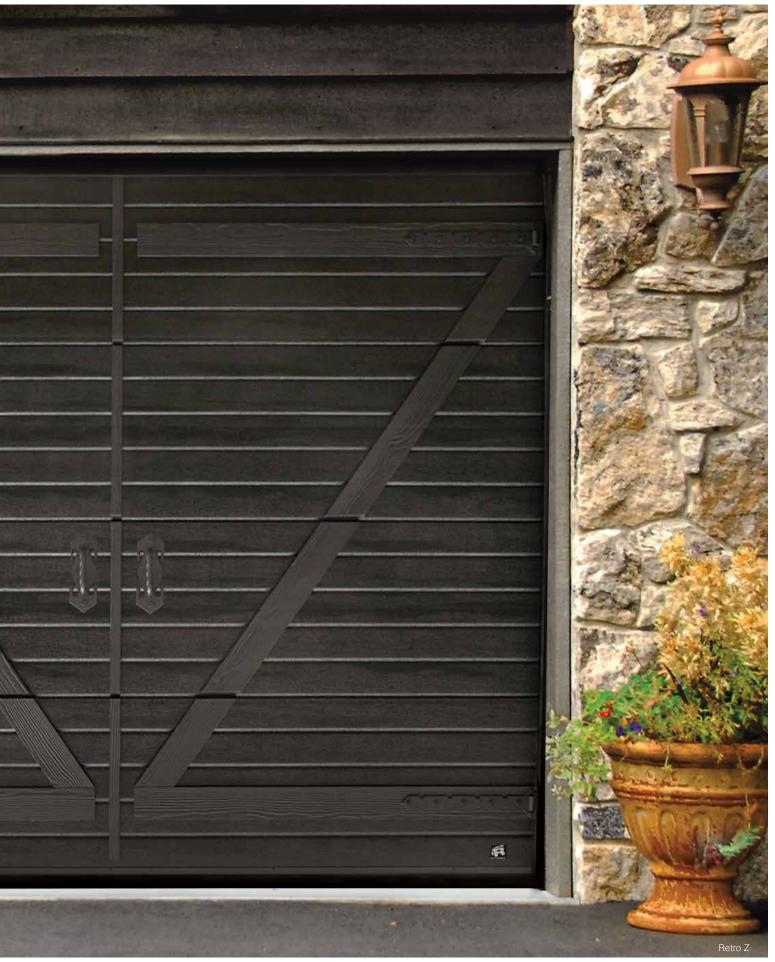

### **Retro - Match the Heritage**

The 'Retro' door is made to match the old building style.

Ribbed sections decorated with planks in woodgrain. Fitted with old style metal hinges and handles. Custom design available on request.

Retro S

Retro X