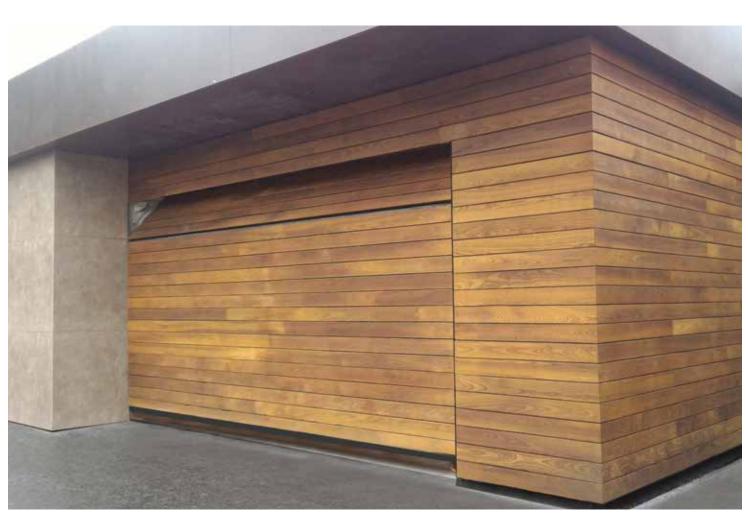

NLESS STEEL FINISH



INTEGRATED MAIL BOX



INTEGRATED MAIL BOX



UNIVERSAL HANDLE



RAL PAINTED VENTILATION GRILL



PET FLAP





## **The Side Sliding Sectional Door**







Other painted colours similar to RAL palette



RAL 9016 woodgrain



RAL 9016 stucco



smooth







MICRORIB

















- Outstanding look in combination with perfect performance and low maintainance.
- Plenty of design options including windows, stainless metal appliques.
- Aluminium hardware can be powder coated to match your garage interior.
- Low profile threshold can be fixed right on the existing garage floor.
- All perimeter brush sealing.
- Compatible with almost all electric operators.









# Panels clad with larch scantlings



Green Copper. 11 metres wide



# Custom made Timber Doors

















































www.ryterna.eu Release date 2019.06.21