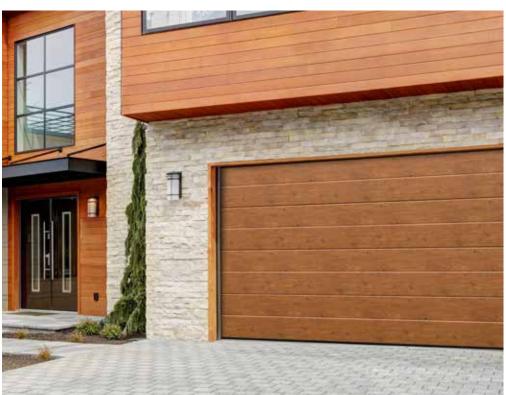

#### Rib

Horizontal ribs every 10 cm give this door a light robust appearance. This is a contemporary door that looks good in any architectural setting. 'Rib' design doors are often combined with full-vision aluminium panels available in any RAL colour and also a golden oak finish. The Wood Rib style doors come with woodgrain embossed surface. Wood image doors can be in naturally looking Golden Oak, Old Oak, Dark Oak or Rosewood finish. 'Rib' design panels are best for extra size doors – they can be made up to 10 metres wide.