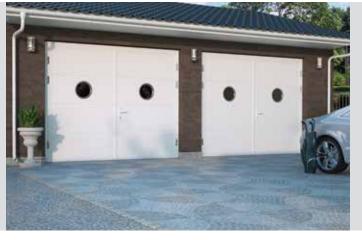

# **Side Hinged Garage Doors**

Made to measure up to 3 metres wide and 2.5 metre high. Insulated, robust, compatible with most garage door openers. All designs, colours and panel models are available. You can choose options like windows, glazed panels, stainless metal appliqués or even pet-flap. Door can be left or right handing and custom split. Handle standard colours: black, white, aluminium. As additional option, handle can be finished in door colour.

Other painted colours similar to RAL palette

St

Stucco

Espagnolette lock - makes second leaf opening and closing effortless.

Door stays

Hinge bolts

Stainless steel cover for S5 thresold

Side Hinged doors SH2 Slick RAL 9007 with vertical glazing.

Ryterna Side Hinged Garage doors - Modern take on an old style.