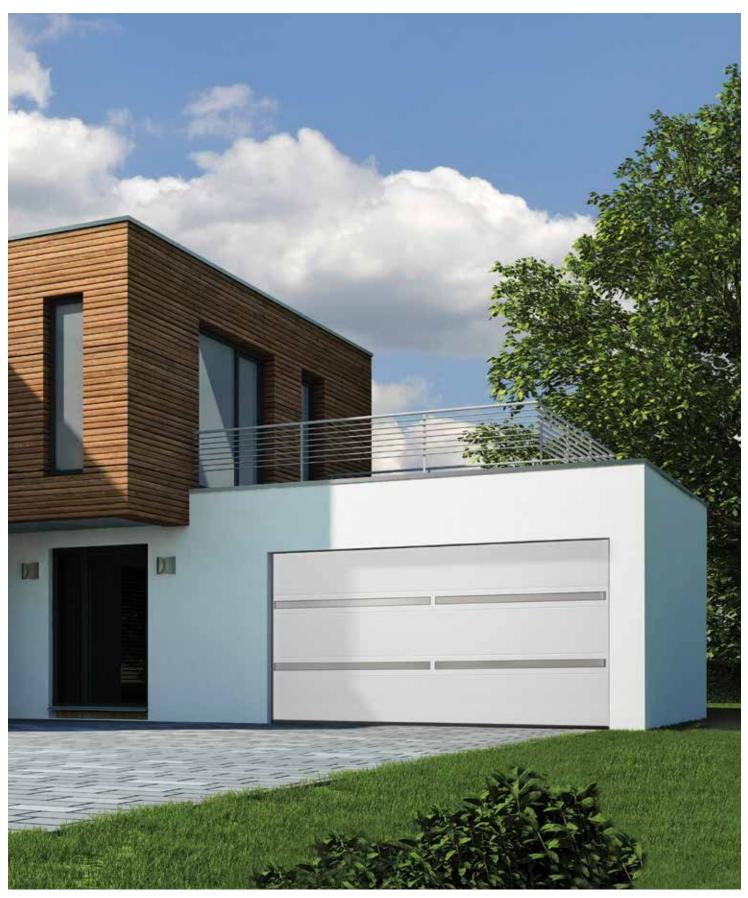

#### Rib

Horizontal ribs every 10 cm give this door a light robust appearance. This is a contemporary door that looks good in any architectural setting. 'Rib' design doors are often combined with full-vision aluminium panels available in any RAL colour and also a golden oak finish. The Wood Rib style doors come with woodgrain embossed surface. Wood image doors can be in naturally looking Golden Oak, Old Oak, Dark Oak or Rosewood finish. 'Rib' design panels are best for extra size doors – they can be made up to 10 metres wide.