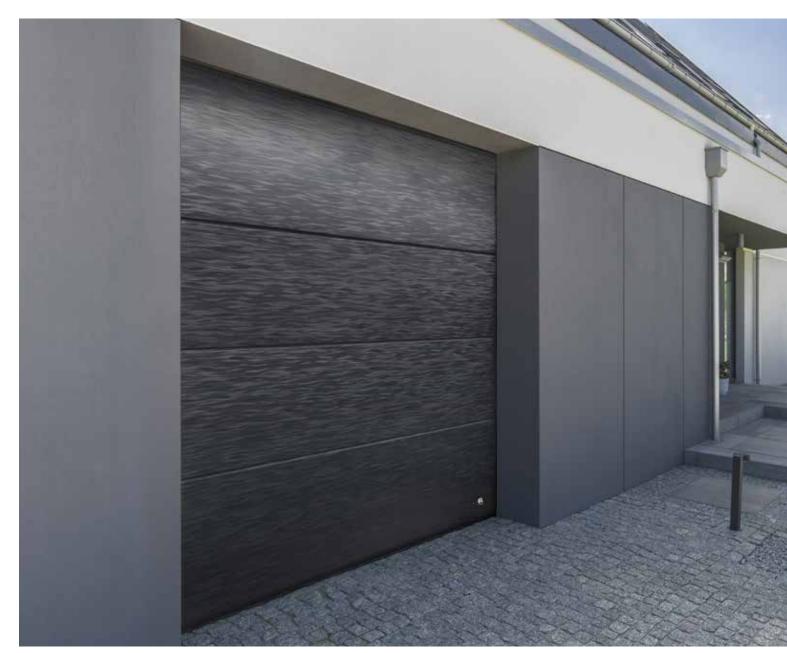

#### Slick

The top range 'Slick' design door offers a totally flat and smooth panel surface. It is great for combining with stainless steel windows or appliques. Metallic or 'Pearl effect' finish will make your door simply irresistible.

Track type R40 SM/ UM/ TM, LHR FM/ TL STD/ LHR RM

Sectional door TL Slick individual design.

Matching entrance garage doors has never been so easy.