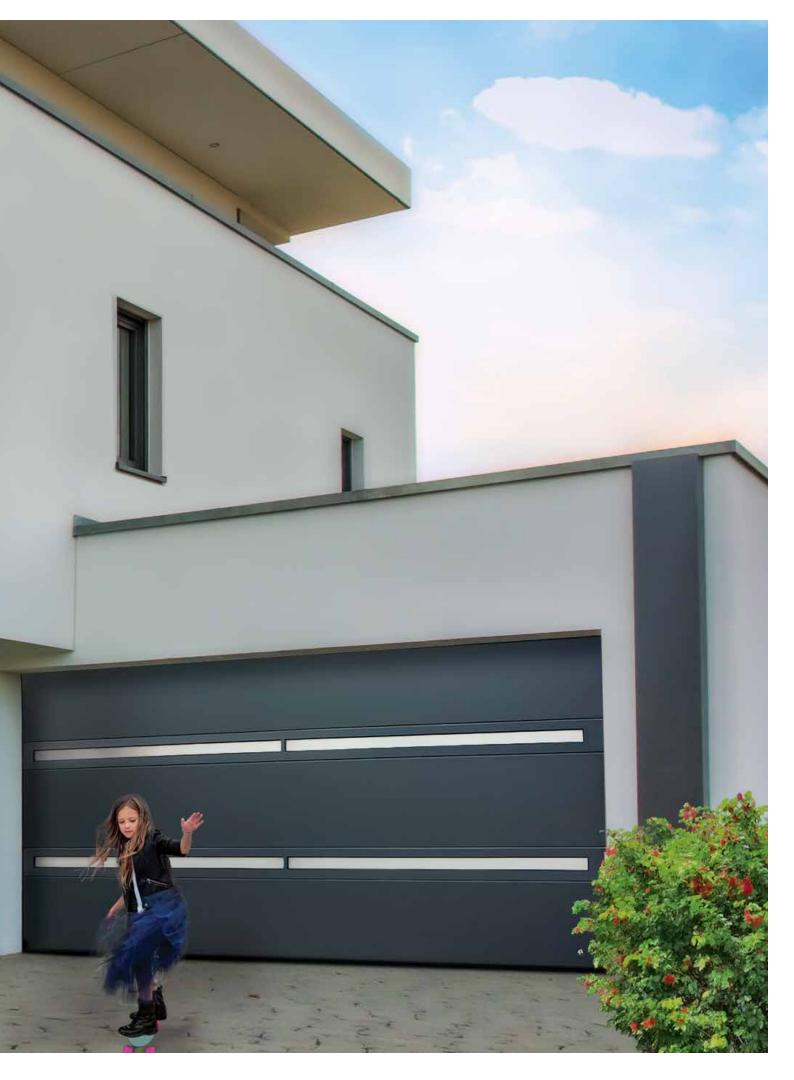

#### **Midrib**

'Midrib' design doors, grooved in the middle of each panel, give the impression of solid timber boards. This is a popular design all over Europe. 'Midrib' panels are available in woodgrain, stucco and smooth surfaces in standard white RAL 9016 or any other RAL colour. The Wood Midrib design doors come with a smooth surface and natural wood looking UV proof Light Oak, Golden Oak, Dark Oak, Old Oak, Mahogany (Rosewood) or Winchester finish.