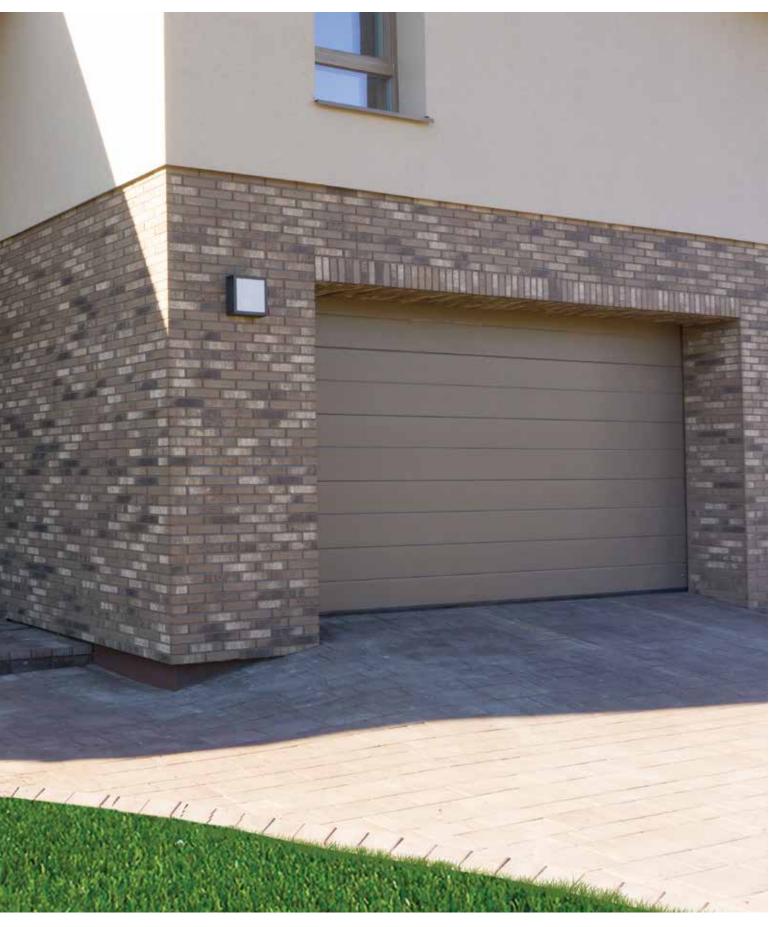

#### Rib

Horizontal ribs every 10 cm give this door a light robust appearance. This is a contemporary door that looks good in any architectural setting. 'Rib' design doors are often combined with full-vision aluminium panels available in any RAL colour and also a golden oak finish. The Wood Rib style doors come with woodgrain embossed surface. Wood image doors can be in naturally looking Golden Oak, Old Oak, Dark Oak or Rosewood finish. 'Rib' design panels are best for extra size doors – they can be made up to 10 metres wide.