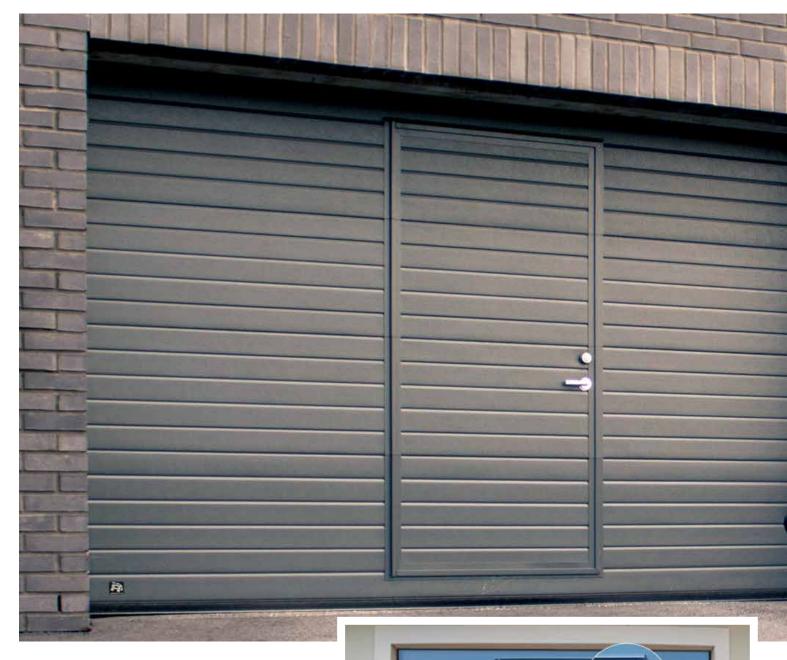

# **Side Hinged Garage Doors**

Made to measure up to 3 metres wide and 2.5 metre high. Insulated, robust, compatible with most garage door openers. All designs, colours and panel models are available. You can choose options like windows, glazed panels, stainless metal appliqués or even pet-flap. Door can be left or right handing and custom split. Handle standard colours: black, white, aluminium. As additional option, handle can be finished in door colour.

#### Side doors

Standard frame

Frame with mouldings

Easy fixing to side walls

Frame dimensions

Handle standard colours: aluminium, black, white. Other colours upon request.

Hinge bolts