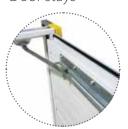

#### **Hardware type R40**

R40 sectional doors are custome and installer friendly. Requires minimum headroom and sideroom and is a perfect choice for new-built houses as well as renovated ones.

Tension spring system can be fitted on side, top or under the tracks. 4 spring system ensures safe and reliable operation.

Ball bearing rollers. Nylon coated rollers guarantee longer service and quiet operation.

Finger protection. Anti-pinching panels guarantee safe operation.

Side hinges with an adjustable roller carrier ensure the most efficient performance.