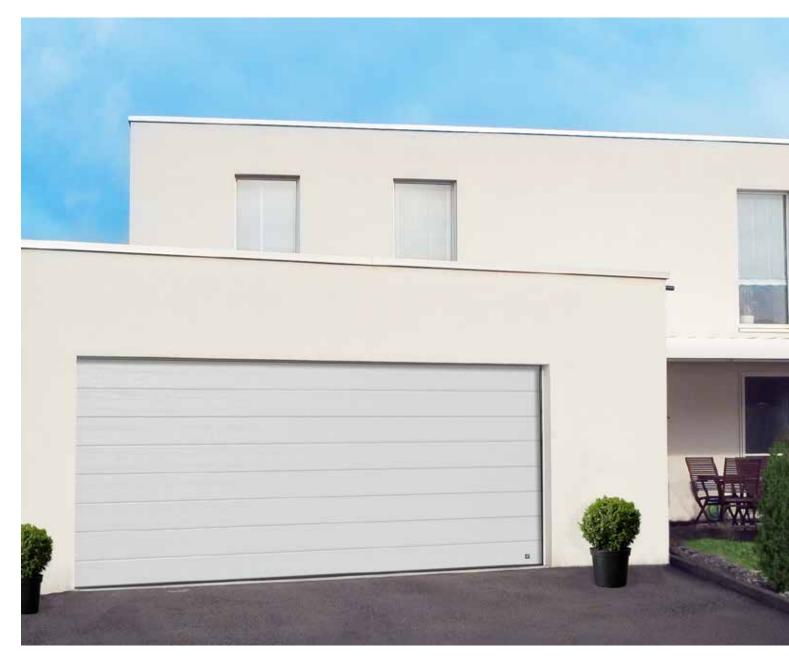

#### **Flush**

'Flush' design door with it's smooth, woodgrain or stucco embossed surfaces perfectly matches with both heritage and modern houses. The look is subtle and understated especially when combined with stainless steel windows. 'Flush' design doors are available in standard RAL 9016 white or any RAL colour.