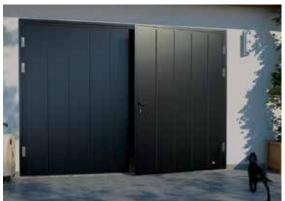

# **Side Hinged Garage Doors**

Made to measure up to 3 metres wide and 2.5 metre high. Insulated, robust, compatible with most garage door openers. All designs, colours and panel models are available. You can choose options like windows, glazed panels, stainless metal appliqués or even pet-flap. Door can be left or right handing and custom split. Handle standard colours: black, white, aluminium. As additional option, handle can be finished in door colour.

Other painted colours similar to RAL palette

St

Stucco

Espagnolette lock - makes second leaf opening and closing effortless.

Door stays

Hinge bolts

Stainless steel cover for S5 thresold

Side Hinged doors SH2 Slick RAL 9007 with vertical glazing.

Ryterna Side Hinged Garage doors - Modern take on an old style.