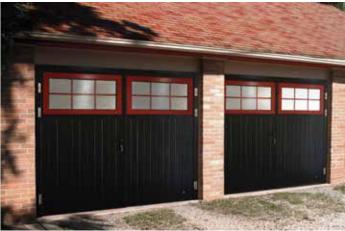

# **Side Hinged Garage Doors**

Made to measure up to 3 metres wide and 2.5 metre high. Insulated, robust, compatible with most garage door openers. All designs, colours and panel models are available. You can choose options like windows, glazed panels, stainless metal appliqués or even pet-flap. Door can be left or right handing and custom split. Handle standard colours: black, white, aluminium. As additional option, handle can be finished in door colour.

Other painted colours similar to RAL palette

St

Stucco

Espagnolette lock - makes second leaf opening and closing effortless.

Door stays

Hinge bolts

Stainless steel cover for S5 thresold

Side Hinged doors SH2 Slick RAL 9007 with vertical glazing.