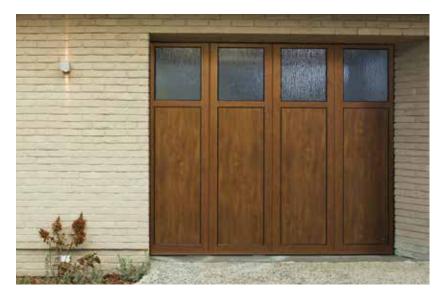

### **Retro - Match the Heritage**

The 'Retro' door is made to match the old building style.

Ribbed sections decorated with planks in woodgrain. Fitted with old style metal hinges and handles. Custom design available on request.