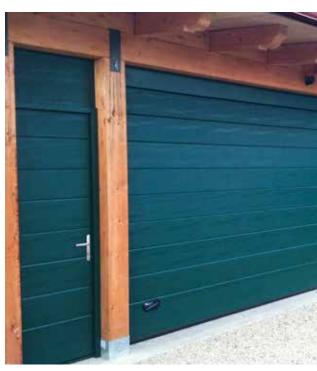

#### Rib

Horizontal ribs every 10 cm give this door a light robust appearance. This is a contemporary door that looks good in any architectural setting. 'Rib' design doors are often combined with full-vision aluminium panels available in any RAL colour and also a golden oak finish. The Wood Rib style doors come with woodgrain embossed surface. Wood image doors can be in naturally looking Golden Oak, Old Oak, Dark Oak or Rosewood finish. 'Rib' design panels are best for extra size doors – they can be made up to 10 metres wide.

# **Side Hinged Garage Doors**

Made to measure up to 3 metres wide and 2.5 metre high. Insulated, robust, compatible with most garage door openers. All designs, colours and panel models are available. You can choose options like windows, glazed panels, stainless metal appliqués or even pet-flap. Door can be left or right handing and custom split. Handle standard colours: black, white, aluminium. As additional option, handle can be finished in door colour.

Ryterna Side Hinged Garage doors - Modern take on an old style.