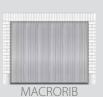

#### **Macrorib & Microrib**

The surface of macrorib door is stucco embossed and formed in soft waves every 20 mm. An attractive modern style door, suitable for both residential and commercial properties. 'Macrorib' doors come in standard RAL 9007 or in any other RAL colour.

Other painted colours similar to RAL palette

Track type R40 SM/ UM/ TM, LHR FM/ TL STD/ LHR RM

The strength of this modern design door lies in its exceptional smooth surface, slightly waving every 10 mm. These unique panels can be combined with stainless steel windows for a creative and practical appearance. 'Microrib' doors come in standard RAL 9016 white or painted in any RAL colour. Metallic finish on Microrib door creates stunning effect.