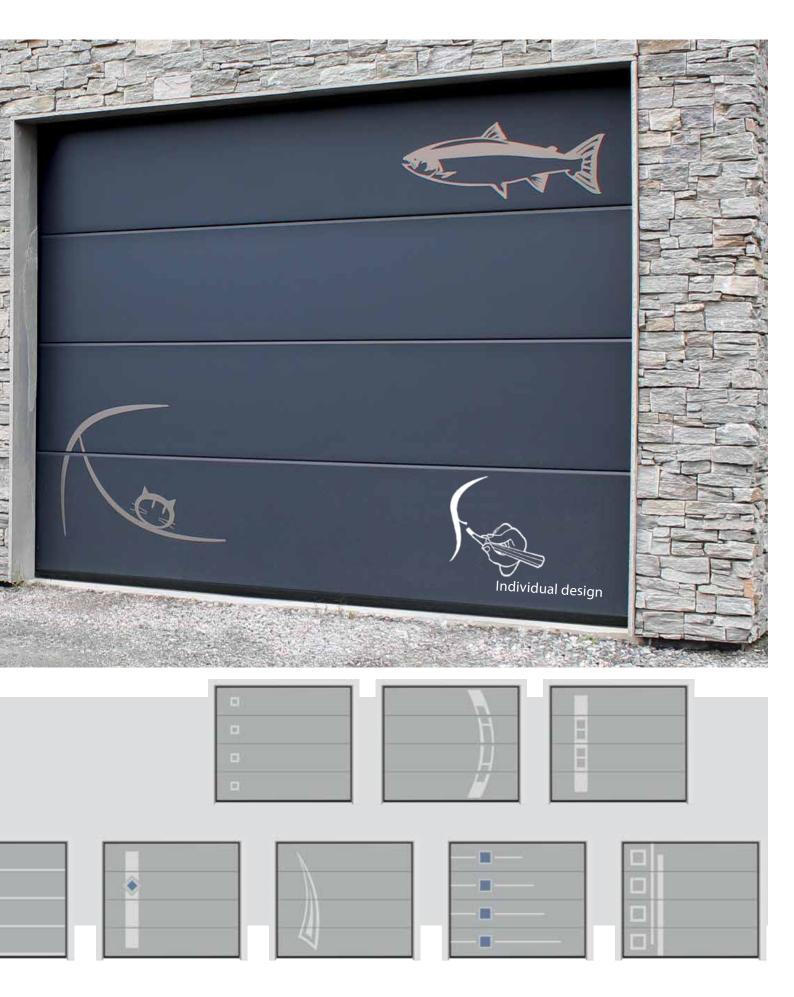

Espagnolette lock - makes second leaf opening and closing effortless.



Door stays



Hinge bolts





Stainless steel cover for S5 thresold





Side Hinged doors SH2 Slick RAL 9007 with vertical glazing.



Ryterna Side Hinged Garage doors - Modern take on an old style.



#### Side doors







Standard frame



Frame with mouldings



Easy fixing to side walls



Frame dimensions



Handle standard colours: aluminium, black, white. Other colours upon request.



Hinge bolts















#### **Wicket doors**



Wicket door are very convenient option if garage door space is used for a hobby or as a utility room. Left or right handing, width up to 1.2 m and low threshold can turn your garage into a handy space.



Low threshold pass door











### Decor appliqués







## **Full vision panels**

Full vision panels can be coated in any RAL colour or in Golden Oak finish.

 $A crylic double \ glazed \ windows \ come \ in \ a \ clear, matt, 'frosted' or \ tinted \ finish \ and \ perforated \ steel.$ 









# PVC window with double glazing

A range of windows and decorative inserts are offered to add distinction to any home. Acrylic window frames and inserts can be painted to match your door or existing colours on your house.







#### **Hardware type R40**

R40 sectional doors are custome and installer friendly. Requires minimum headroom and sideroom and is a perfect choice for new-built houses as well as renovated ones.

Tension spring system can be fitted on side, top or under the tracks. 4 spring system ensures safe and reliable operation.

Ball