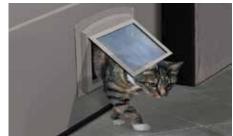

# **Side Hinged Garage Doors**

Made to measure up to 3 metres wide and 2.5 metre high. Insulated, robust, compatible with most garage door openers. All designs, colours and panel models are available. You can choose options like windows, glazed panels, stainless metal appliqués or even pet-flap. Door can be left or right handing and custom split. Handle standard colours: black, white, aluminium. As additional option, handle can be finished in door colour.

INTEGRATED MAIL BOX

INTEGRATED MAIL BOX

UNIVERSAL HANDLE

RAL PAINTED VENTILATION GRILL

PET FLAP