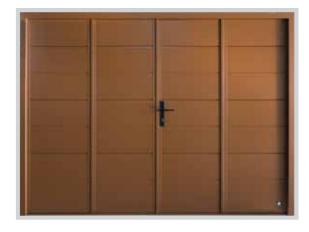

#### Rib

Horizontal ribs every 10 cm give this door a light robust appearance. This is a contemporary door that looks good in any architectural setting. 'Rib' design doors are often combined with full-vision aluminium panels available in any RAL colour and also a golden oak finish. The Wood Rib style doors come with woodgrain embossed surface. Wood image doors can be in naturally looking Golden Oak, Old Oak, Dark Oak or Rosewood finish. 'Rib' design panels are best for extra size doors – they can be made up to 10 metres wide.