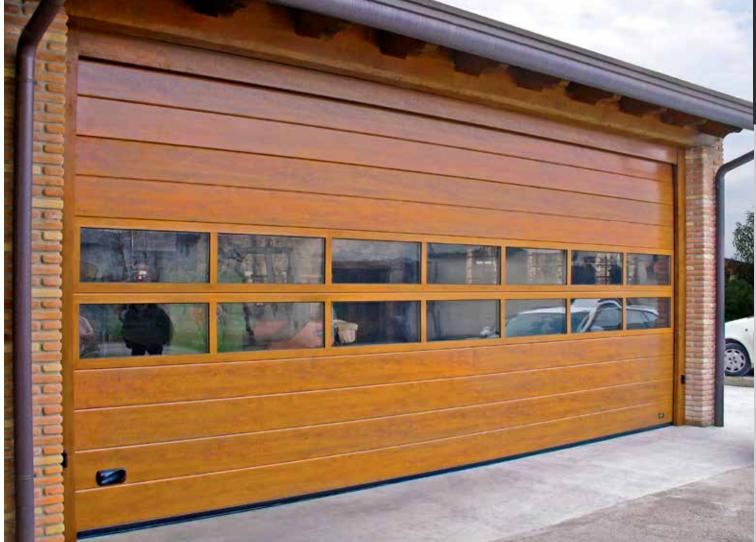

#### Rib

Horizontal ribs every 10 cm give this door a light robust appearance. This is a contemporary door that looks good in any architectural setting. 'Rib' design doors are often combined with full-vision aluminium panels available in any RAL colour and also a golden oak finish. The Wood Rib style doors come with woodgrain embossed surface. Wood image doors can be in naturally looking Golden Oak, Old Oak, Dark Oak or Rosewood finish. 'Rib' design panels are best for extra size doors – they can be made up to 10 metres wide.