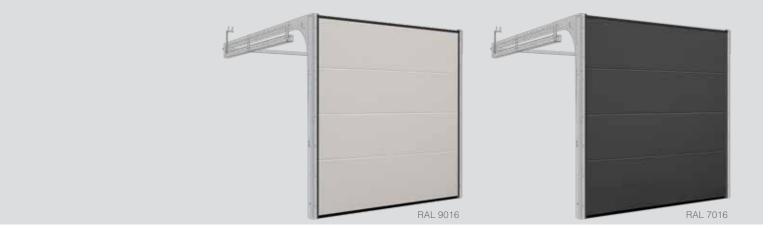

#### **Flush**

'Flush' design door with it's smooth, woodgrain or stucco embossed surfaces perfectly matches with both heritage and modern houses. The look is subtle and understated especially when combined with stainless steel windows. 'Flush' design doors are available in standard RAL 9016 white or any RAL colour.

Other painted colours similar to RAL palette

Track type R40 UM/ SM/ TM, TL STD/ LHR FM/ LHR RM