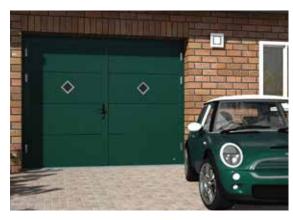

#### Rib

Horizontal ribs every 10 cm give this door a light robust appearance. This is a contemporary door that looks good in any architectural setting. 'Rib' design doors are often combined with full-vision aluminium panels available in any RAL colour and also a golden oak finish. The Wood Rib style doors come with woodgrain embossed surface. Wood image doors can be in naturally looking Golden Oak, Old Oak, Dark Oak or Rosewood finish. 'Rib' design panels are best for extra size doors – they can be made up to 10 metres wide.