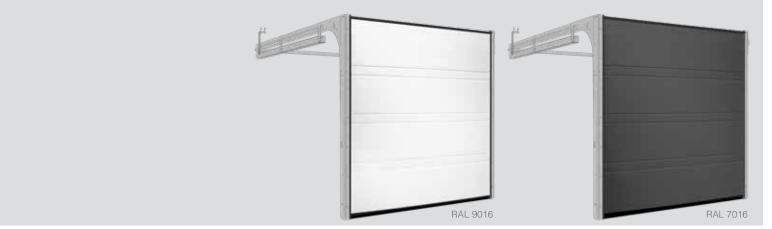

#### **Midrib**

'Midrib' design doors, grooved in the middle of each panel, give the impression of solid timber boards. This is a popular design all over Europe. 'Midrib' panels are available in woodgrain, stucco and smooth surfaces in standard white RAL 9016 or any other RAL colour. The Wood Midrib design doors come with a smooth surface and natural wood looking UV proof Light Oak, Golden Oak, Dark Oak, Old Oak, Mahogany (Rosewood) or Winchester finish.

Other painted colours similar to RAL palette

Light Oak smooth

Golden Oak smooth

Old Oak smooth

Dark Oak smooth

Mahogany smooth

Winchester smooth

Track type R40 UM/ SM/ TM, TL STD/ LHR FM/ LHR RM