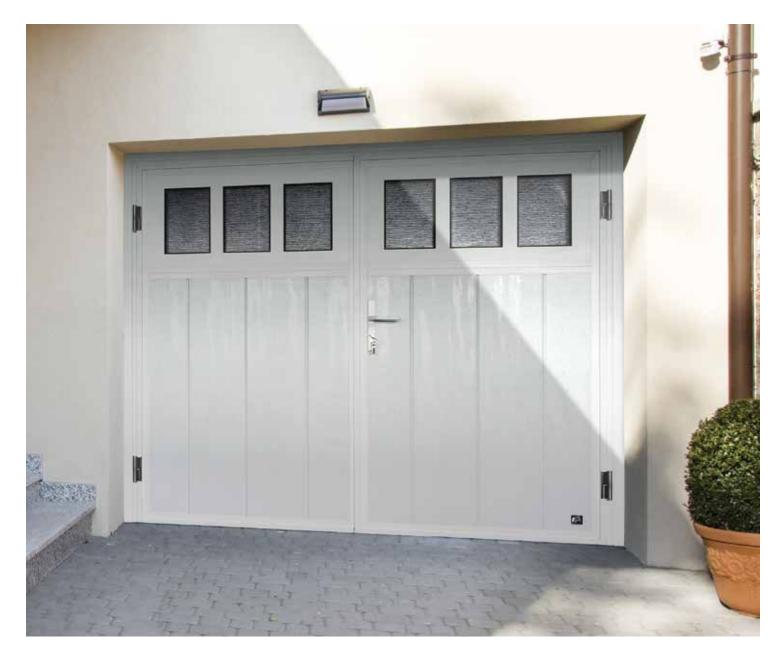

# **Side Hinged Garage Doors**

Made to measure up to 3 metres wide and 2.5 metre high. Insulated, robust, compatible with most garage door openers. All designs, colours and panel models are available. You can choose options like windows, glazed panels, stainless metal appliqués or even pet-flap. Door can be left or right handing and custom split. Handle standard colours: black, white, aluminium. As additional option, handle can be finished in door colour.

Other painted colours similar to RAL palette

St

Stucco

Espagnolette lock - makes second leaf opening and closing effortless.

Door stays

Hinge bolts

Stainless steel cover for S5 thresold

Side Hinged doors SH2 Slick RAL 9007 with vertical glazing.

Ryterna Side Hinged Garage doors - Modern take on an old style.