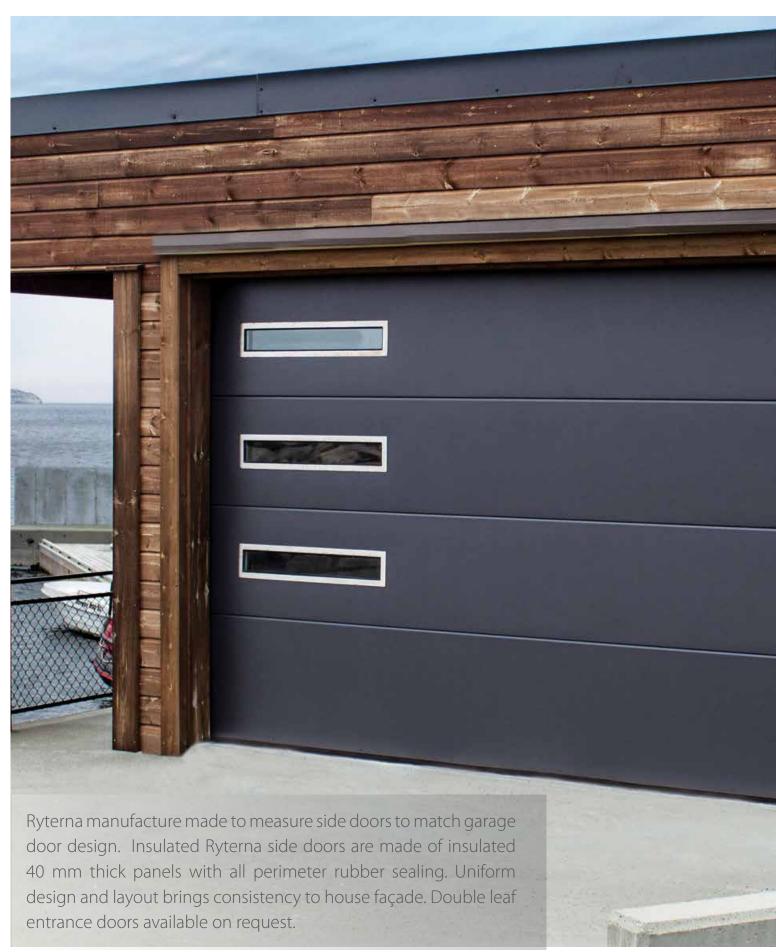

#### Side doors

Standard frame

Frame with mouldings

Easy fixing to side walls

Frame dimensions

Handle standard colours: aluminium, black, white. Other colours upon request.

Hinge bolts