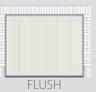

#### **Flush**

'Flush' design door with it's smooth, woodgrain or stucco embossed surfaces perfectly matches with both heritage and modern houses. The look is subtle and understated especially when combined with stainless steel windows. 'Flush' design doors are available in standard RAL 9016 white or any RAL colour.

Other painted colours similar to RAL palette

Track type R40 UM/ SM/ TM, TL STD/ LHR FM/ LHR RM