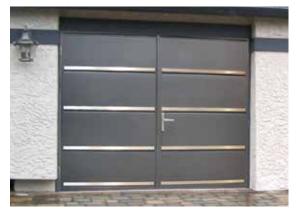

#### **Macrorib & Microrib**

The surface of macrorib door is stucco embossed and formed in soft waves every 20 mm. An attractive modern style door, suitable for both residential and commercial properties. 'Macrorib' doors come in standard RAL 9007 or in any other RAL colour.

Other painted colours similar to RAL palette

Track type R40 SM/ UM/ TM, LHR FM/ TL STD/ LHR RM

The strength of this modern design door lies in its exceptional smooth surface, slightly waving every 10 mm. These unique panels can be combined with stainless steel windows for a creative and practical appearance. 'Microrib' doors come in standard RAL 9016 white or painted in any RAL colour. Metallic finish on Microrib door creates stunning effect.