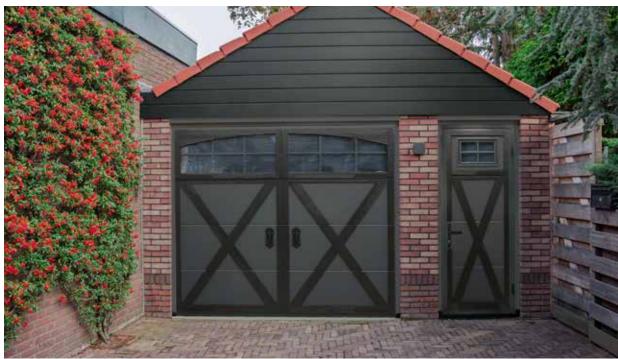

### **Retro - Match the Heritage**

The 'Retro' door is made to match the old building style.

Ribbed sections decorated with planks in woodgrain. Fitted with old style metal hinges and handles. Custom design available on request.

Retro S

Retro X