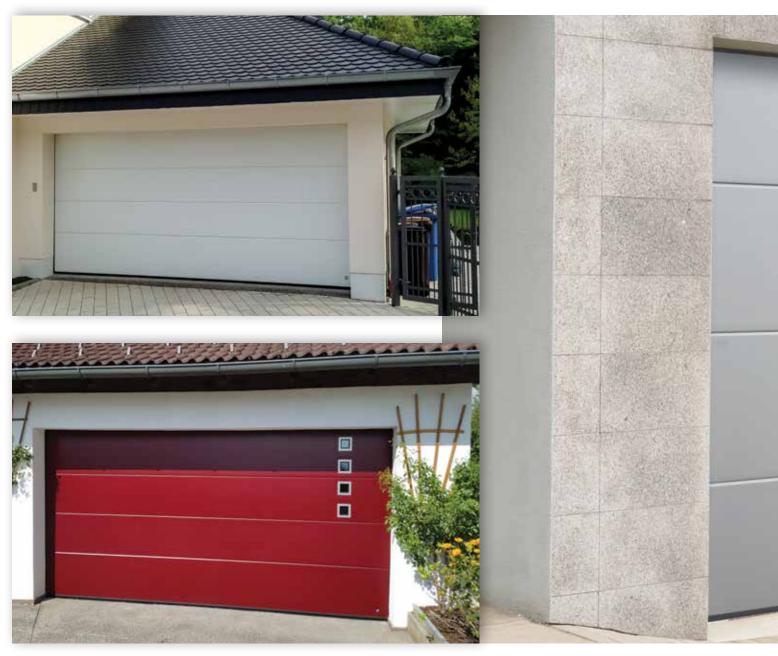

#### Rib

Horizontal ribs every 10 cm give this door a light robust appearance. This is a contemporary door that looks good in any architectural setting. 'Rib' design doors are often combined with full-vision aluminium panels available in any RAL colour and also a golden oak finish. The Wood Rib style doors come with woodgrain embossed surface. Wood image doors can be in naturally looking Golden Oak, Old Oak, Dark Oak or Rosewood finish. 'Rib' design panels are best for extra size doors – they can be made up to 10 metres wide.

Other painted colours similar to RAL palette

Track type R40 UM/ SM/ TM, TL STD/ LHR FM/ LHR RM