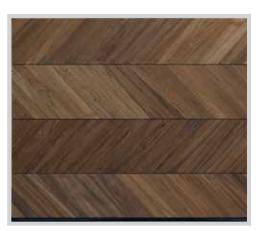

### **Retro - Match the Heritage**

The 'Retro' door is made to match the old building style.

Ribbed sections decorated with planks in woodgrain. Fitted with old style metal hinges and handles. Custom design available on request.

Retro S

Retro X