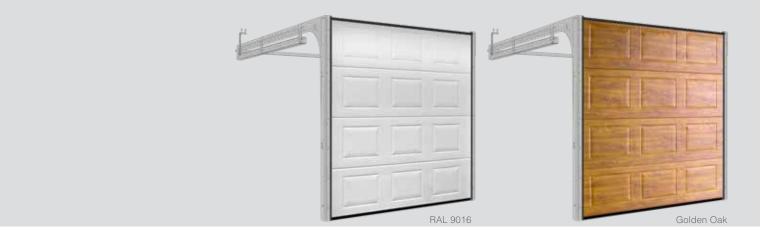

# **Georgian (Cassette)**

This door has stylish 'Georgian' type rectangular panels beautifully sculptured with crisp lines and details on the outer surface. 'Georgian' design perfectly matches with heritage and country style houses.

Other painted colours similar to RAL palette

RAL 9016 woodgrain

Golden Oak woodgrain

Track type R40 SM/ UM/ TM, LHR FM/ TL STD/ LHR RM