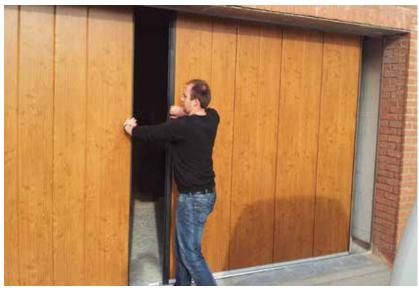

# **Side Hinged Garage Doors**

Made to measure up to 3 metres wide and 2.5 metre high. Insulated, robust, compatible with most garage door openers. All designs, colours and panel models are available. You can choose options like windows, glazed panels, stainless metal appliqués or even pet-flap. Door can be left or right handing and custom split. Handle standard colours: black, white, aluminium. As additional option, handle can be finished in door colour.