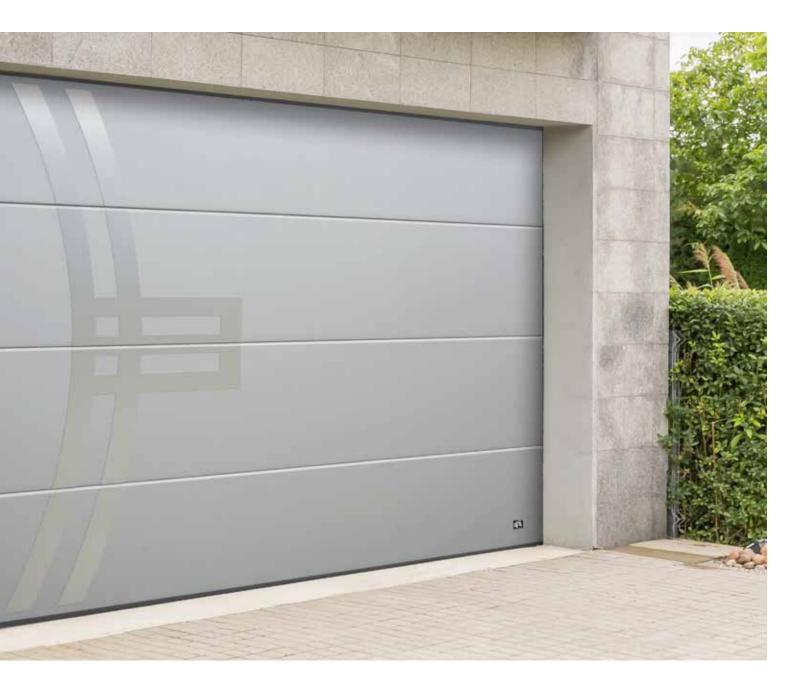

#### Slick

The top range 'Slick' design door offers a totally flat and smooth panel surface. It is great for combining with stainless steel windows or appliques. Metallic or 'Pearl effect' finish will make your door simply irresistible.

Track type R40 SM/ UM/ TM, LHR FM/ TL STD/ LHR RM

Sectional door TL Slick individual design.

Matching entrance garage doors has never been so easy.