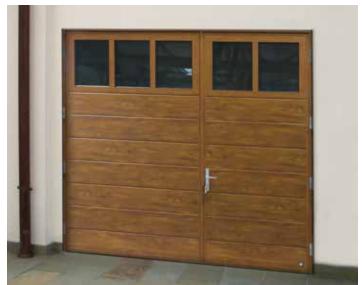

# **Side Hinged Garage Doors**

Made to measure up to 3 metres wide and 2.5 metre high. Insulated, robust, compatible with most garage door openers. All designs, colours and panel models are available. You can choose options like windows, glazed panels, stainless metal appliqués or even pet-flap. Door can be left or right handing and custom split. Handle standard colours: black, white, aluminium. As additional option, handle can be finished in door colour.

Other painted colours similar to RAL palette

St

Stucco

Espagnolette lock - makes second leaf opening and closing effortless.

Door stays

Hinge bolts

Stainless steel cover for S5 thresold

Side Hinged doors SH2 Slick RAL 9007 with vertical glazing.