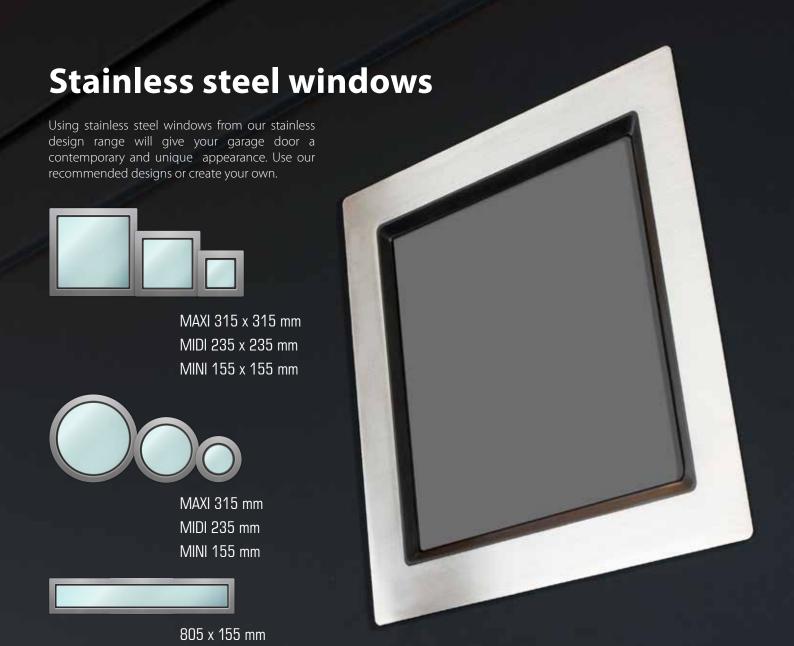

#### **Flush**

'Flush' design door with it's smooth, woodgrain or stucco embossed surfaces perfectly matches with both heritage and modern houses. The look is subtle and understated especially when combined with stainless steel windows. 'Flush' design doors are available in standard RAL 9016 white or any RAL colour.

#### Slick

The top range 'Slick' design door offers a totally flat and smooth panel surface. It is great for combining with stainless steel windows or appliques. Metallic or 'Pearl effect' finish will make your door simply irresistible.