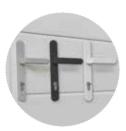

Other painted colours similar to RAL palette

St

Stucco

Espagnolette lock - makes second leaf opening and closing effortless.

Door stays

Hinge bolts

Stainless steel cover for S5 thresold

Side Hinged doors SH2 Slick RAL 9007 with vertical glazing.