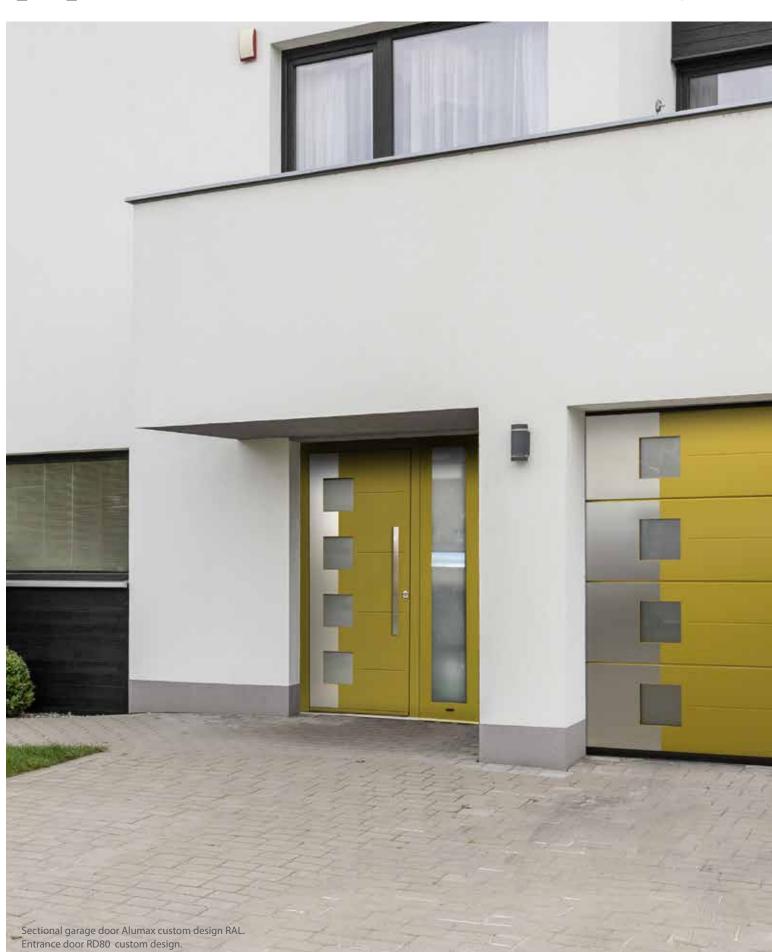

tes stunning effect.





# **TopRib - Modest Elegance**



Double groove design is one of the most noticeable designs on the market. Three double lines dividing door plane make this door outstanding among similar products.





Other painted colours RAL pearl colours similar to RAL palette







Track type R40 SM/ UM/ TM, LHR FM/ TL STD/ LHR RM



# Slim Line

Combination of Slick panels and narrow glazed aluminum sections gives this door a very special look. We call this door design - 'Slim Line'.

Various glazing types are available. Window height may vary from 5 to 10 cm.

Glazing with LED stripe lights inside make the door look splendid day & night.

Continuous glazing - up to 3 meters.







# **Okoume - Create Your Own Style**







# **Alumax - Unlimited Space For Creativity**







### **Retro - Match the Heritage**

The 'Retro' door is made to match the old building style.

Ribbed sections decorated with planks in woodgrain. Fitted with old style metal hinges and handles. Custom design available on request.



Retro S



Retro X









# **Side Hinged Garage Doors**



Made to measure up to 3 metres wide and 2.5 metre high. Insulated, robust, compatible with most garage door openers. All designs, colours and panel models are available. You can choose options like windows, glazed panels, stainless metal appliqués or even pet-flap. Door can be left or right handing and custom split. Handle standard colours: black, white, aluminium. As additional option, handle can be finished in door colour.



Other painted colours similar to RAL palette







St

Stucco