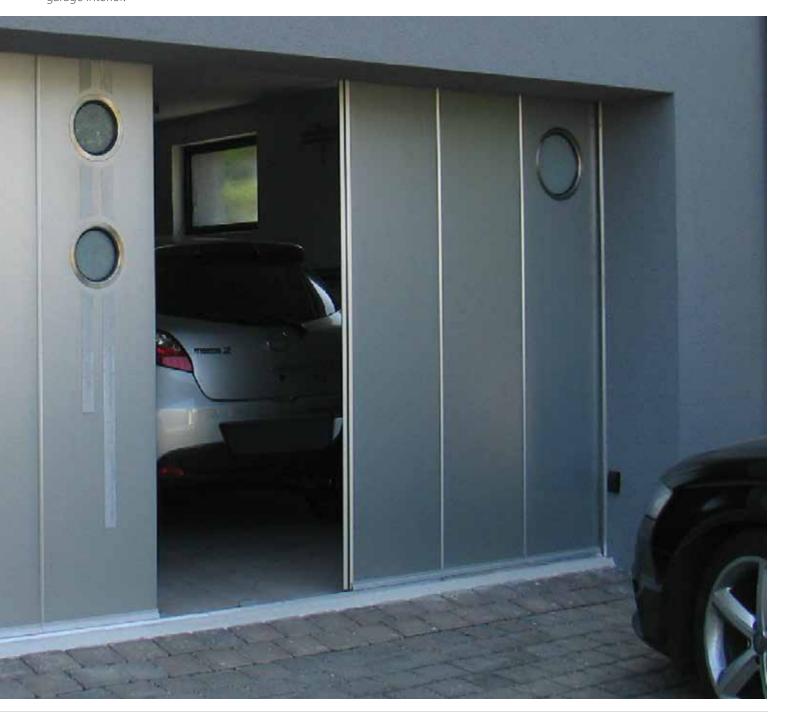

## **The Side Sliding Sectional Door**

Other painted colours similar to RAL palette

RAL 9016 woodgrain

RAL 9016 stucco

smooth

MICRORIB

- Outstanding look in combination with perfect performance and low maintainance.
- Plenty of design options including windows, stainless metal appliques.
- Aluminium hardware can be powder coated to match your garage interior.
- Low profile threshold can be fixed right on the existing garage floor.
- All perimeter brush sealing.
- Compatible with almost all electric operators.