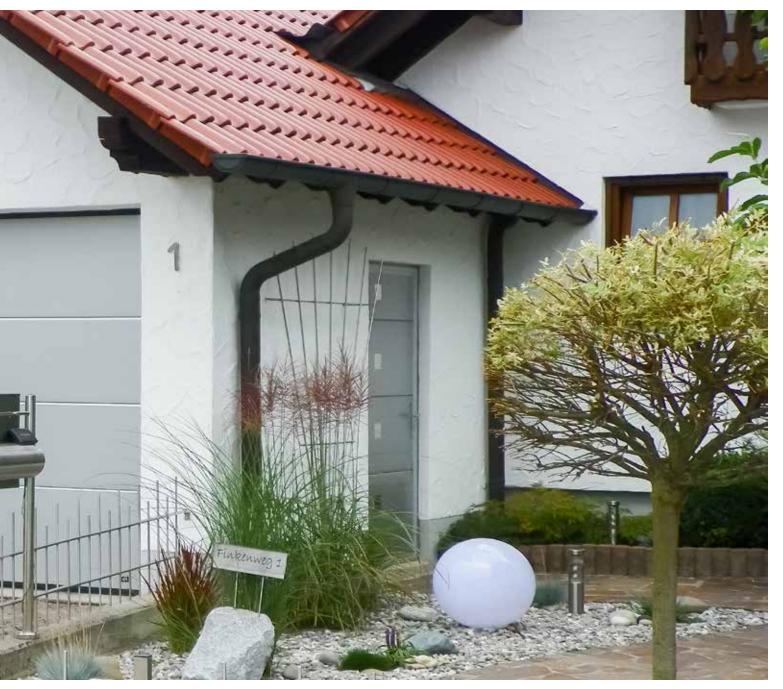

# GARAGE DOORS by RYTERNA

#### Rib

Horizontal ribs every 10 cm give this door a light robust appearance. This is a contemporary door that looks good in any architectural setting. 'Rib' design doors are often combined with full-vision aluminium panels available in any RAL colour and also a golden oak finish. The Wood Rib style doors come with woodgrain embossed surface. Wood image doors can be in naturally looking Golden Oak, Old Oak, Dark Oak or Rosewood finish. 'Rib' design panels are best for extra size doors – they can be made up to 10 metres wide.