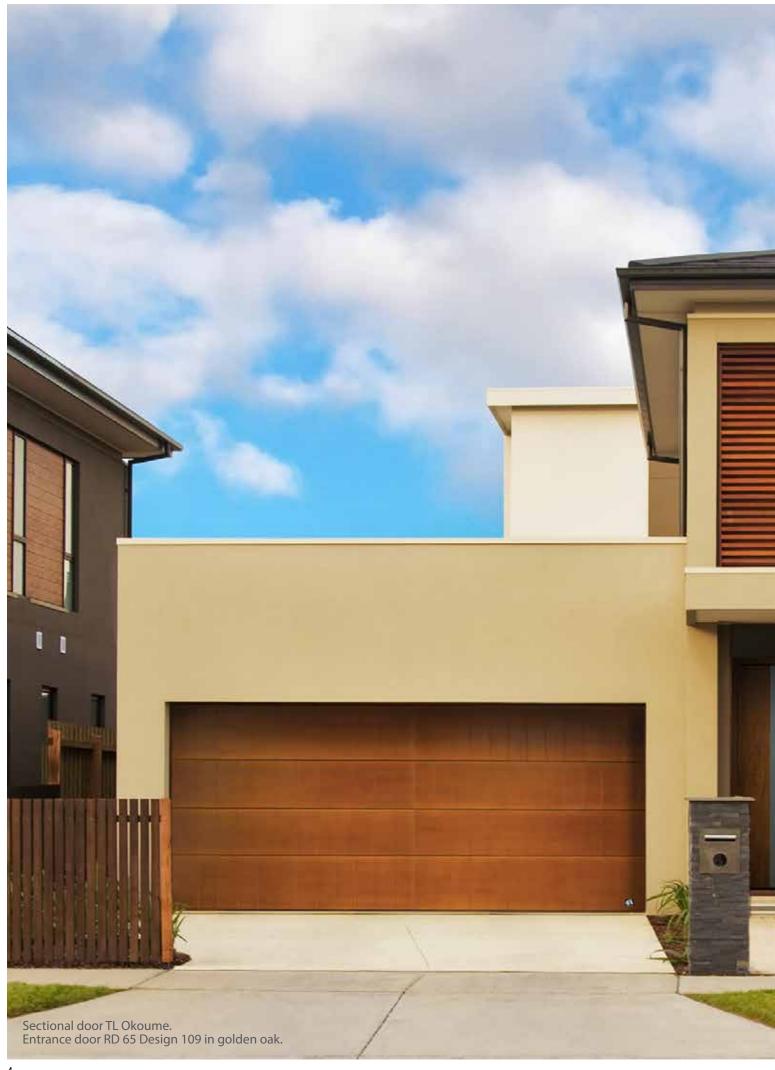

# GARAGE DOORS by RYTERNA













#### Content:

- 8 RIB
- 10 MIDRIB
- 12 FLUSH
- 14 GEORGIAN (CASSETTE)
- 16 SLICK
- 20 SLICK PLUS
- 22 MACRORIB & MICRORIB
- 24 TOPRIB
- 26 SLIM LINE
- 28 OKOUME
- 30 ALUMAX
- 32 RFTRO
- 34 SIDE HINGED GARAGE DOORS
- 40 SIDE DOORS
- 44 WICKET DOORS
- 46 DECOR APPLIOUÉS
- 48 FULL VISION PANELS
- 49 STAINLESS STEEL WINDOWS
- 49 PVC DOUBLE GLAZED WINDOWS
- 51 HARDWARE TYPE R40
- 53 HARDWARE TYPE TL
- 55 ACCESSORIES
- 56 THE SIDE SLIDING SECTIONAL DOOR
- 60 PANELS COATED WITH LARCH STRIPS
- 61 INDIVIDUAL WOODEN DOOR DESIGNS











#### Rib



Horizontal ribs every 10 cm give this door a light robust appearance. This is a contemporary door that looks good in any architectural setting. 'Rib' design doors are often combined with full-vision aluminium panels available in any RAL colour and also a golden oak finish. The Wood Rib style doors come with woodgrain embossed surface. Wood image doors can be in naturally looking Golden Oak, Old Oak, Dark Oak or Rosewood finish. 'Rib' design panels are best for extra size doors – they can be made up to 10 metres wide.



Other painted colours similar to RAL palette









Track type R40 UM/ SM/ TM, TL STD/ LHR FM/ LHR RM



#### **Midrib**



'Midrib' design doors, grooved in the middle of each panel, give the impression of solid timber boards. This is a popular desi