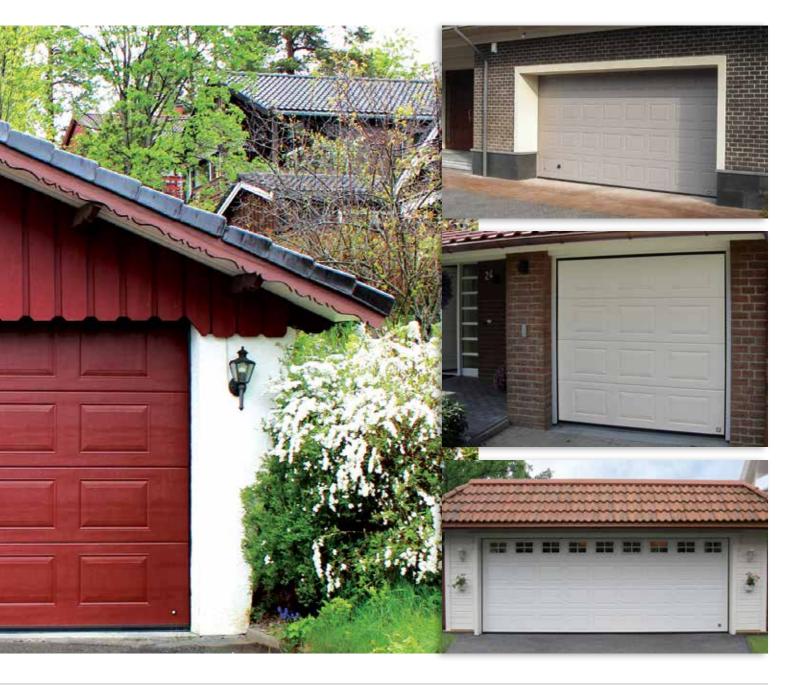

# **Side Hinged Garage Doors**

Made to measure up to 3 metres wide and 2.5 metre high. Insulated, robust, compatible with most garage door openers. All designs, colours and panel models are available. You can choose options like windows, glazed panels, stainless metal appliqués or even pet-flap. Door can be left or right handing and custom split. Handle standard colours: black, white, aluminium. As additional option, handle can be finished in door colour.

Other painted colours similar to RAL palette

St

Stucco

Espagnolette lock - makes second leaf opening and closing effortless.

Door stays

Hinge bolts

Stainless steel cover for S5 thresold

Side Hinged doors SH2 Slick RAL 9007 with vertical glazing.

Ryterna Side Hinged Garage doors - Modern take on an old style.