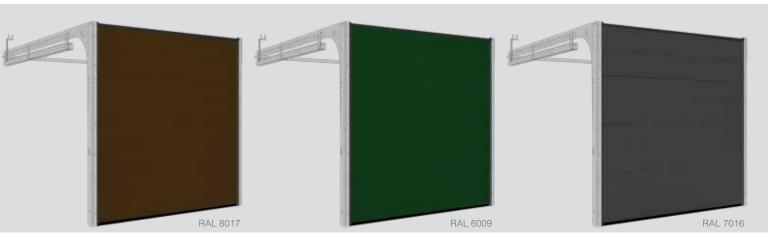

Other painted colours similar to RAL palette

Track type R40 UM/ SM/ TM, TL STD/ LHR FM/ LHR RM