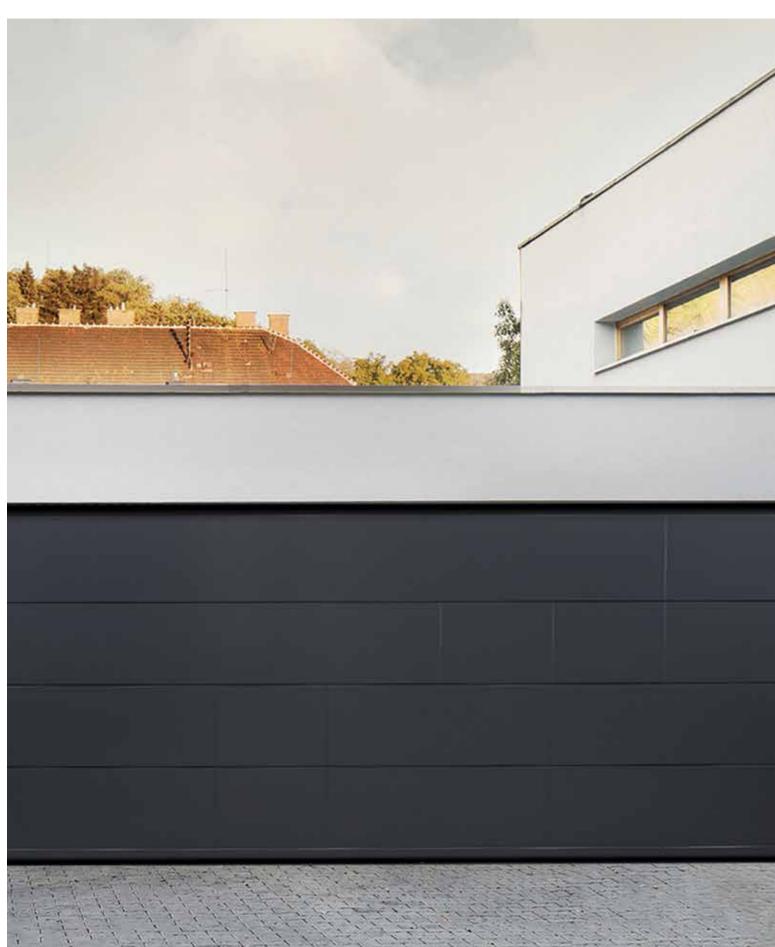

#### **Flush**

'Flush' design door with it's smooth, woodgrain or stucco embossed surfaces perfectly matches with both heritage and modern houses. The look is subtle and understated especially when combined with stainless steel windows. 'Flush' design doors are available in standard RAL 9016 white or any RAL colour.