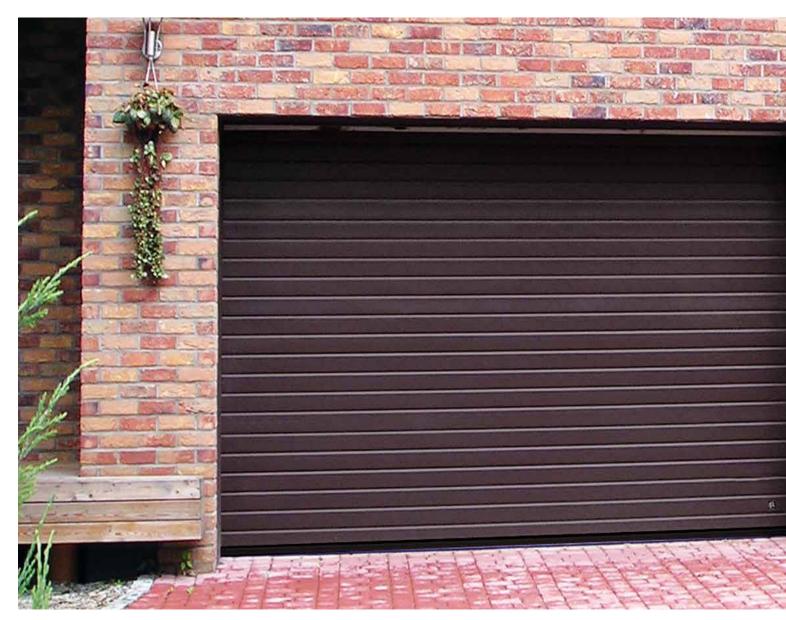

#### **Midrib**

'Midrib' design doors, grooved in the middle of each panel, give the impression of solid timber boards. This is a popular design all over Europe. 'Midrib' panels are available in woodgrain, stucco and smooth surfaces in standard white RAL 9016 or any other RAL colour. The Wood Midrib design doors come with a smooth surface and natural wood looking UV proof Light Oak, Golden Oak, Dark Oak, Old Oak, Mahogany (Rosewood) or Winchester finish.

Other painted colours similar to RAL palette

Light Oak smooth

Golden Oak smooth

Old Oak smooth

Dark Oak smooth

Mahogany smooth

Winchester smooth

Track type R40 UM/ SM/ TM, TL STD/ LHR FM/ LHR RM