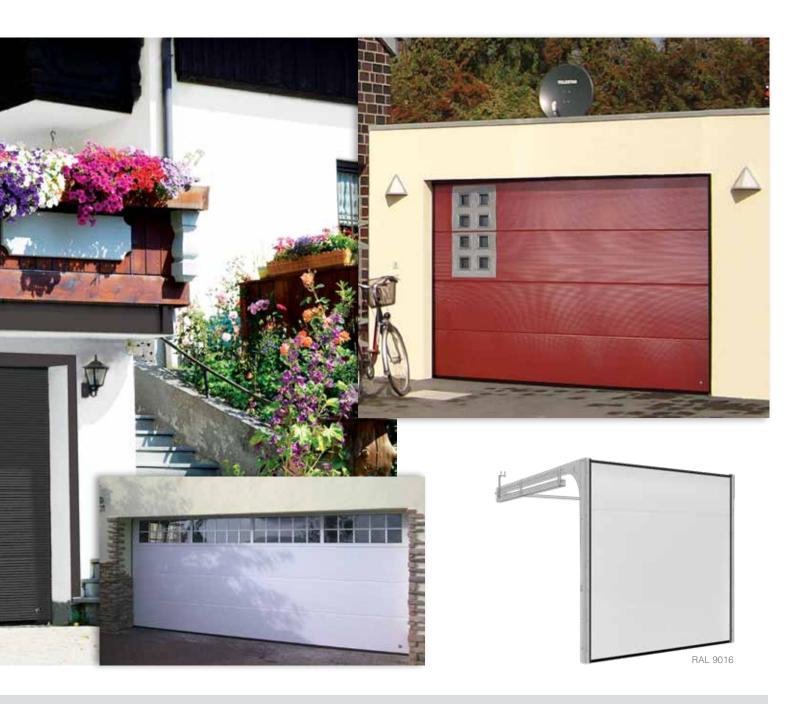

# **Side Hinged Garage Doors**

Made to measure up to 3 metres wide and 2.5 metre high. Insulated, robust, compatible with most garage door openers. All designs, colours and panel models are available. You can choose options like windows, glazed panels, stainless metal appliqués or even pet-flap. Door can be left or right handing and custom split. Handle standard colours: black, white, aluminium. As additional option, handle can be finished in door colour.

Other painted colours similar to RAL palette

St

Stucco

Espagnolette lock - makes second leaf opening and closing effortless.

Door stays

Hinge bolts

Stainless steel cover for S5 thresold

Side Hinged doors SH2 Slick RAL 9007 with vertical glazing.

Ryterna Side Hinged Garage doors - Modern take on an old style.