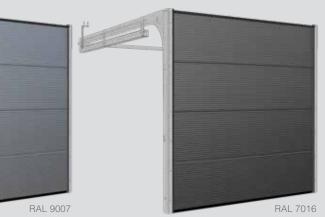

#### **Macrorib & Microrib**

The surface of macrorib door is stucco embossed and formed in soft waves every 20 mm. An attractive modern style door, suitable for both residential and commercial properties. 'Macrorib' doors come in standard RAL 9007 or in any other RAL colour.

Other painted colours similar to RAL palette

Track type R40 SM/ UM/ TM, LHR FM/ TL STD/ LHR RM

The strength of this modern design door lies in its exceptional smooth surface, slightly waving every 10 mm. These unique panels can be combined with stainless steel windows for a creative and practical appearance. 'Microrib' doors come in standard RAL 9016 white or painted in any RAL colour. Metallic finish on Microrib door creates stunning effect.