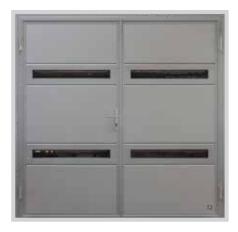

# **Side Hinged Garage Doors**

Made to measure up to 3 metres wide and 2.5 metre high. Insulated, robust, compatible with most garage door openers. All designs, colours and panel models are available. You can choose options like windows, glazed panels, stainless metal appliqués or even pet-flap. Door can be left or right handing and custom split. Handle standard colours: black, white, aluminium. As additional option, handle can be finished in door colour.

Other painted colours similar to RAL palette

St

Stucco

Espagnolette lock - makes second leaf opening and closing effortless.

Door stays

Hinge bolts

Stainless steel cover for S5 thresold

Side Hinged doors SH2 Slick RAL 9007 with vertical glazing.