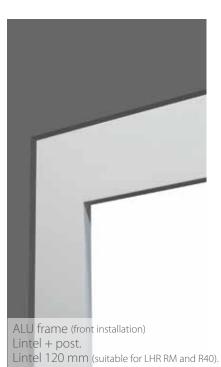

manual operation.







#### Hardware type TL

Components of our sectional garage doors have been developed and tested under the most demanding industrial conditions. Over decades of operations we have perfected every detail of our doors. We call it Intelligent Quality Control and it is a continuous process.



Torsion spring system expands possibility to build door up to 12 metres wide with smooth and reliable operation.



Ball bearing rollers. Nylon coated rollers guarantee longer service and quiet operation.



Finger protection. Anti-pinching panels guarantee safe operation.



Side hinges with an adjustable roller carrier ensure the most efficient performance.



A convenient internal handle is located at the bottom corner and is very useful in case of manual operation.













Lintel 180 mm (suitable for LHR FM).





Posts 100 mm.

#### **Accessories**

Most of our doors are electrically operated, but for those that will be used manually Ryterna offers lock and handle kits.



UNIVERSAL LOCK



KNOB LOCK



**KNOB HANDLE** 



LOCK IN STAINLESS STEEL FINISH



INTEGRATED MAIL BOX



INTEGRATED MAIL BOX



UNIVERSAL HANDLE



RAL PAINTED VENTILATION GRILL



PET FLAP





## **The Side Sliding Sectional Door**







Other painted colours similar to RAL palette



RAL 9016 woodgrain



RAL 9016 stucco



smooth







MICRORIB

















- Outstanding look in combination with perfect performance and low maintainance.
- Plenty of design options including windows, stainless metal appliques.
- Aluminium hardware can be powder coated to match your garage int