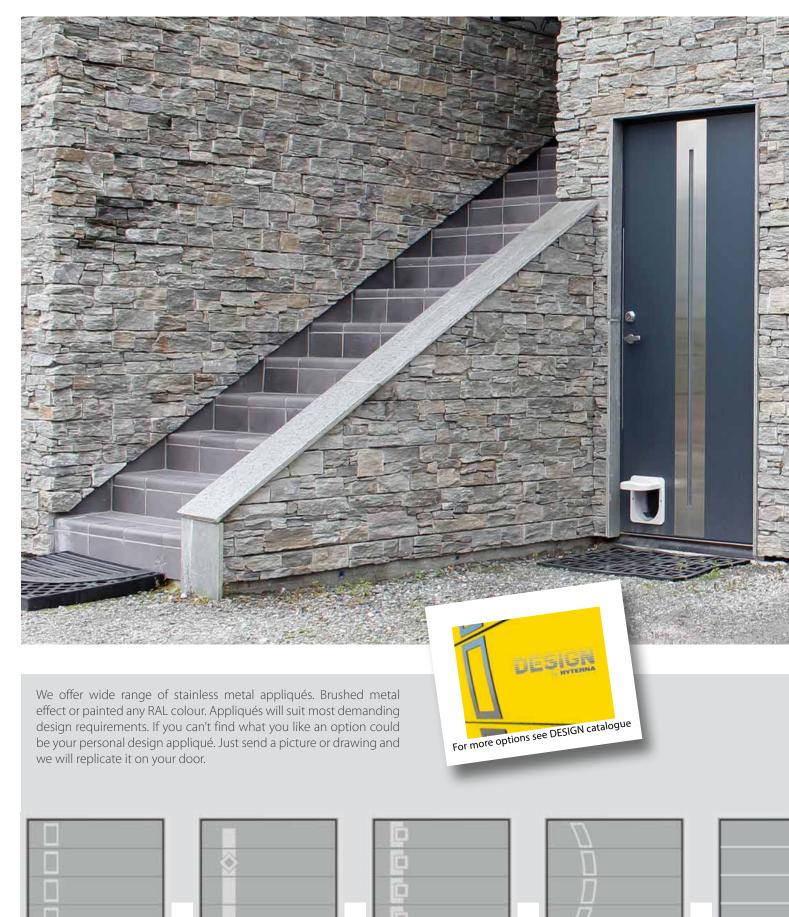

Espagnolette lock - makes second leaf opening and closing effortless.



Door stays



Hinge bolts





Stainless steel cover for S5 thresold





Side Hinged doors SH2 Slick RAL 9007 with vertical glazing.



Ryterna Side Hinged Garage doors - Modern take on an old style.



#### Side doors







Standard frame



Frame with mouldings



Easy fixing to side walls



Frame dimensions



Handle standard colours: aluminium, black, white. Other colours upon request.



Hinge bolts















#### **Wicket doors**



Wicket door are very convenient option if garage door space is used for a hobby or as a utility room. Left or right handing, width up to 1.2 m and low threshold can turn your garage into a handy space.



Low threshold pass door











### Decor appliqués







## **Full vision panels**

Full vision panels can be coated in any RAL colour or in Golden Oak finish.

 $A crylic double \ glazed \ windows \ come \ in \ a \ clear, matt, 'frosted' or \ tinted \ finish \ and \ perforated \ steel.$ 









# PVC window with double glazing

A range of windows and decorative inserts are offered to add distinction to any home. Acrylic window frames and inserts can be painted to match your door or existing colours on your house.







#### **Hardware type R40**

R40 sectional doors are custome and installer friendly. Requires minimum headroom and sideroom and is a perfect choice for new-built houses as well as renovated ones.

Tension spring system can be fitted on side, top or under the tracks. 4 spring system ensures safe and reliable operation.

Ba