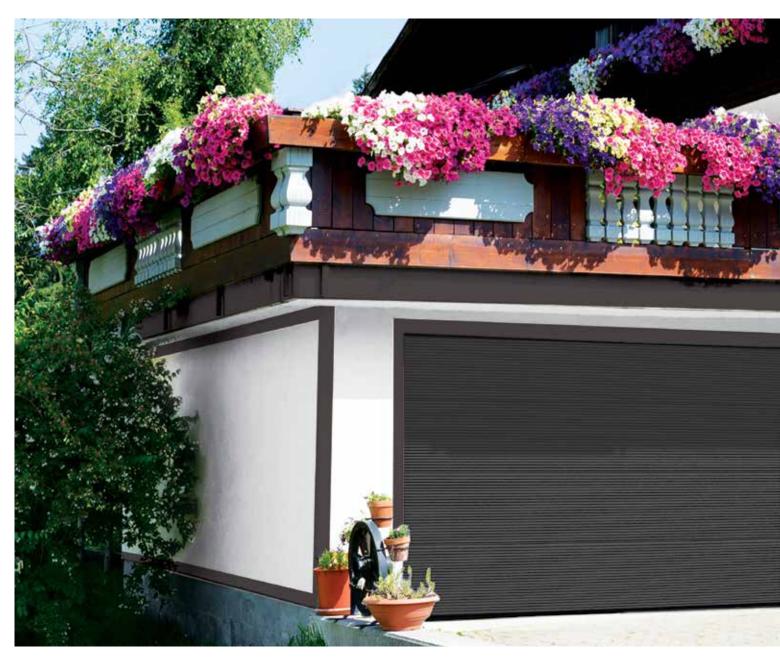

palette



RAL 9016 woodgrain



Golden Oak woodgrain





Track type R40 SM/ UM/ TM, LHR FM/ TL STD/ LHR RM



#### Slick



The top range 'Slick' design door offers a totally flat and smooth panel surface. It is great for combining with stainless steel windows or appliques. Metallic or 'Pearl effect' finish will make your door simply irresistible.















Track type R40 SM/ UM/ TM, LHR FM/ TL STD/ LHR RM



Sectional door TL Slick individual design.



Matching entrance garage doors has never been so easy.



# Slick Plus - Exclusive Coatings





Exclusively laminated.

Smooth surface doors with an impressive Stainless Steel, Anthracite Grey Metallic, Copper, 3D Grey, 3D White, Linea finish.





Track type R40 SM/ UM/ TM, LHR FM/ TL STD/ LHR RM



#### **Macrorib & Microrib**



The surface of macrorib door is stucco embossed and formed in soft waves every 20 mm. An attractive modern style door, suitable for both residential and commercial properties. 'Macrorib' doors come in standard RAL 9007 or in any other RAL colour.





Other painted colours similar to RAL palette







Track type R40 SM/ UM/ TM, LHR FM/ TL STD/ LHR RM

The strength of this modern design door lies in its exceptional smooth surface, slightly waving every 10 mm. These unique panels can be combined with stainless steel windows for a creative and practical appearance. 'Microrib' doors come in standard RAL 9016 white or painted in any RAL colour. Metallic finish on Microrib door creates stunning effect.





# **TopRib - Modest Elegance**



Double groove design is one of the most noticeable d