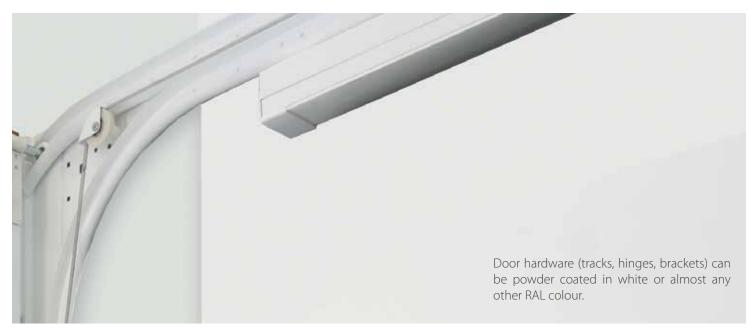

#### Hardware type TL

Components of our sectional garage doors have been developed and tested under the most demanding industrial conditions. Over decades of operations we have perfected every detail of our doors. We call it Intelligent Quality Control and it is a continuous process.

Torsion spring system expands possibility to build door up to 12 metres wide with smooth and reliable operation.

Ball bearing rollers. Nylon coated rollers guarantee longer service and quiet operation.

Finger protection. Anti-pinching panels guarantee safe operation.

Side hinges with an adjustable roller carrier ensure the most efficient performance.

A convenient internal handle is located at the bottom corner and is very useful in case of manual operation.