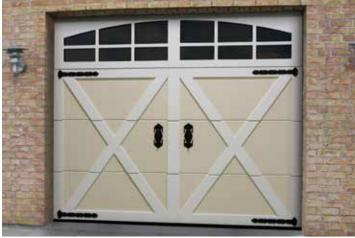

# **Side Hinged Garage Doors**

Made to measure up to 3 metres wide and 2.5 metre high. Insulated, robust, compatible with most garage door openers. All designs, colours and panel models are available. You can choose options like windows, glazed panels, stainless metal appliqués or even pet-flap. Door can be left or right handing and custom split. Handle standard colours: black, white, aluminium. As additional option, handle can be finished in door colour.

Other painted colours similar to RAL palette

St

Stucco

Espagnolette lock - makes second leaf opening and closing effortless.

Door stays

Hinge bolts

Stainless steel cover for S5 thresold

Side Hinged doors SH2 Slick RAL 9007 with vertical glazing.

Ryterna Side Hinged Garage doors - Modern take on an old style.