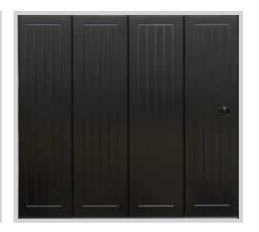

#### Rib

Horizontal ribs every 10 cm give this door a light robust appearance. This is a contemporary door that looks good in any architectural setting. 'Rib' design doors are often combined with full-vision aluminium panels available in any RAL colour and also a golden oak finish. The Wood Rib style doors come with woodgrain embossed surface. Wood image doors can be in naturally looking Golden Oak, Old Oak, Dark Oak or Rosewood finish. 'Rib' design panels are best for extra size doors – they can be made up to 10 metres wide.