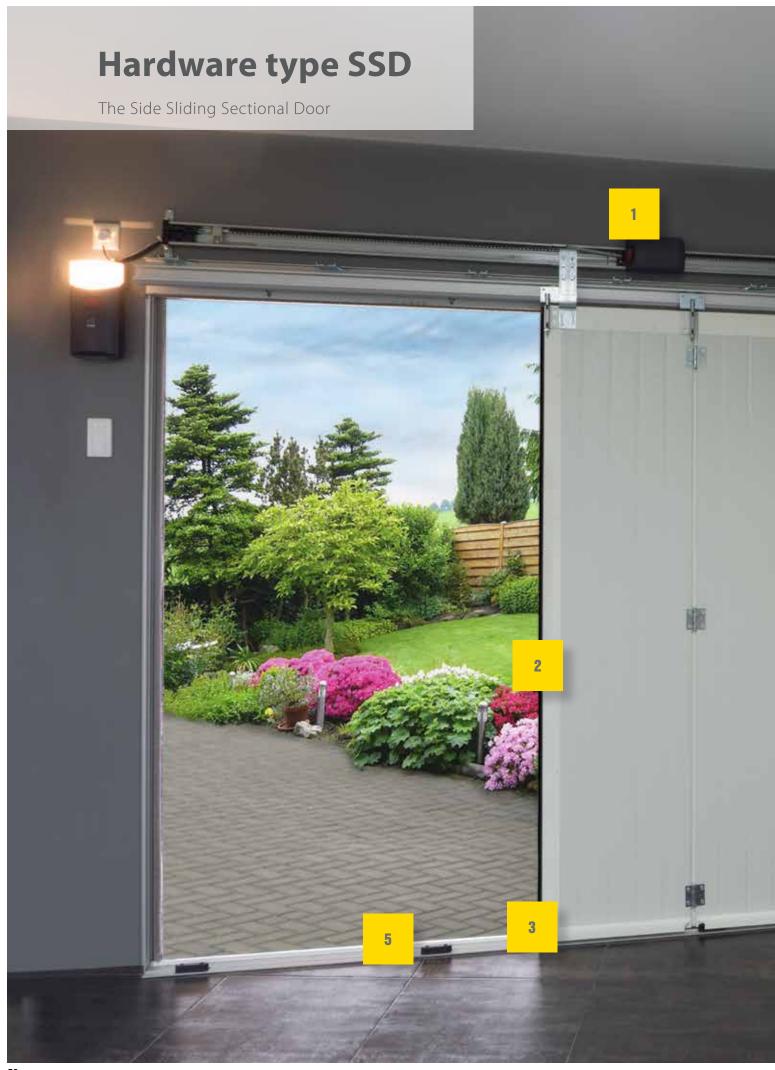

## **The Side Sliding Sectional Door**

Other painted colours similar to RAL palette

RAL 9016 woodgrain

RAL 9016 stucco

smooth

MICRORIB

- Outstanding look in combination with perfect performance and low maintainance.
- Plenty of design options including windows, stainless metal appliques.
- Aluminium hardware can be powder coated to match your garage interior.
- Low profile threshold can be fixed right on the existing garage floor.
- All perimeter brush sealing.
- Compatible with almost all electric operators.