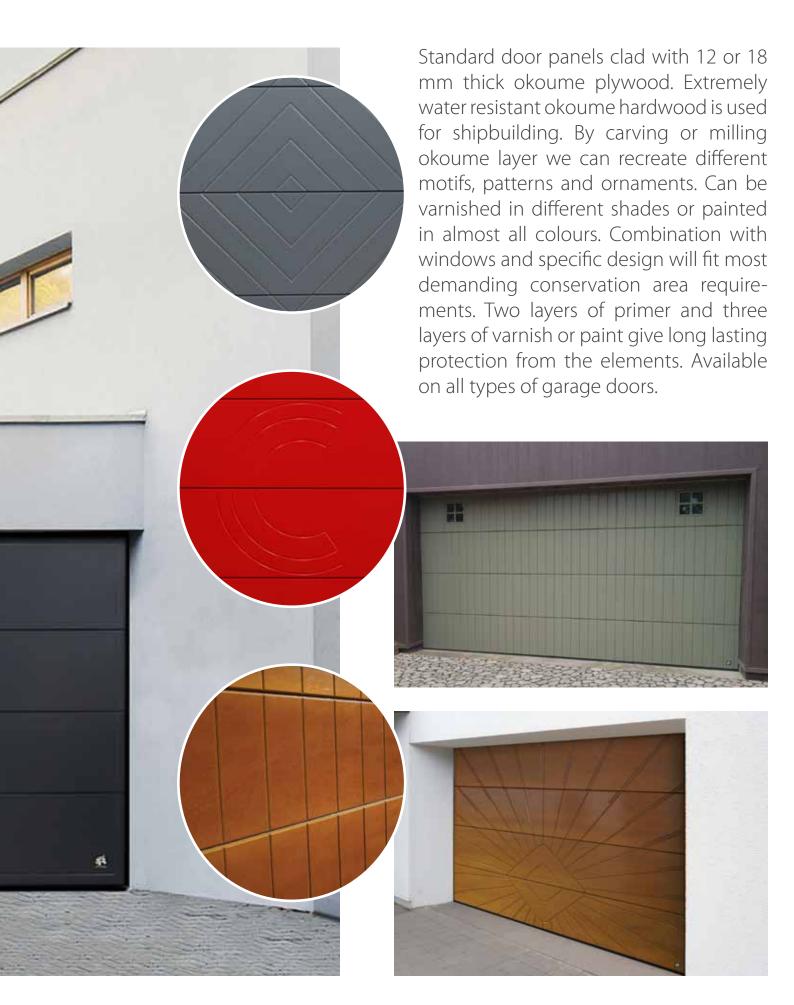

y RAL colour. Metallic finish on Microrib door creates stunning effect.





# **TopRib - Modest Elegance**



Double groove design is one of the most noticeable designs on the market. Three double lines dividing door plane make this door outstanding among similar products.





Other painted colours RAL pearl colours similar to RAL palette







Track type R40 SM/ UM/ TM, LHR FM/ TL STD/ LHR RM



# Slim Line

Combination of Slick panels and narrow glazed aluminum sections gives this door a very special look. We call this door design - 'Slim Line'.

Various glazing types are available. Window height may vary from 5 to 10 cm.

Glazing with LED stripe lights inside make the door look splendid day & night.

Continuous glazing - up to 3 meters.







# **Okoume - Create Your Own Style**







# **Alumax - Unlimited Space For Creativity**







### **Retro - Match the Heritage**

The 'Retro' door is made to match the old building style.

Ribbed sections decorated with planks in woodgrain. Fitted with old style metal hinges and handles. Custom design available on request.



Retro S



Retro X









# **Side Hinged Garage Doors**



Made to measure up to 3 metres wide and 2.5 metre high. Insulated, robust, compatible with most garage door openers. All designs, colours and panel models are available. You can choose options like windows, glazed panels, stainless metal appliqués or even pet-flap. Door can be left or right handing and custom split. Handle standard colours: black, white, aluminium. As additional option, handle can be finished in door colour.



Other painted c