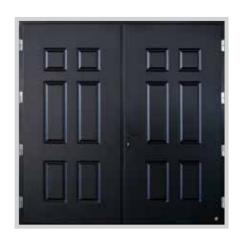

# **Georgian (Cassette)**

This door has stylish 'Georgian' type rectangular panels beautifully sculptured with crisp lines and details on the outer surface. 'Georgian' design perfectly matches with heritage and country style houses.