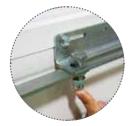

#### Hardware type TL

Components of our sectional garage doors have been developed and tested under the most demanding industrial conditions. Over decades of operations we have perfected every detail of our doors. We call it Intelligent Quality Control and it is a continuous process.

Torsion spring system expands possibility to build door up to 12 metres wide with smooth and reliable operation.

Ball bearing rollers. Nylon coated rollers guarantee longer service and quiet operation.

Finger protection. Anti-pinching panels guarantee safe operation.

Side hinges with an adjustable roller carrier ensure the most efficient performance.

A convenient internal handle is located at the bottom corner and is very useful in case of manual operation.