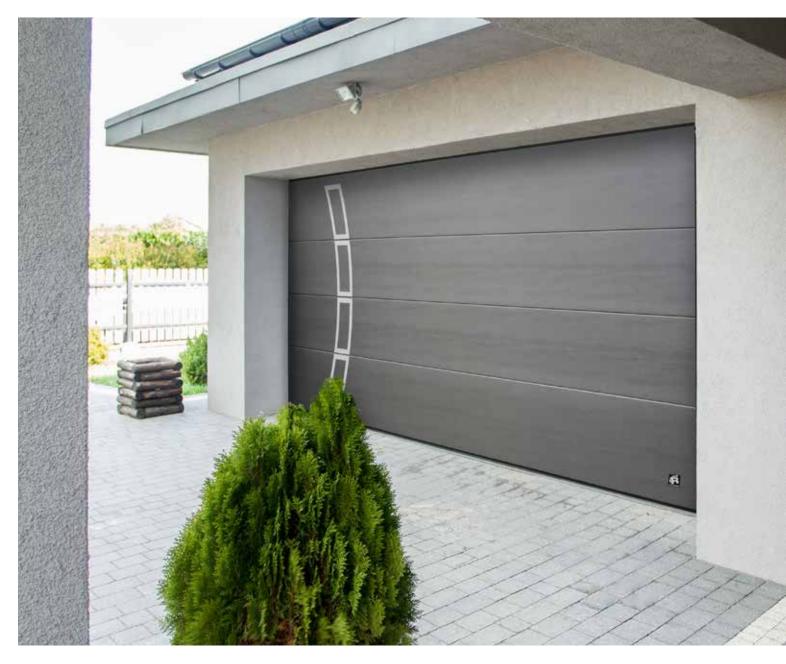

#### Slick

The top range 'Slick' design door offers a totally flat and smooth panel surface. It is great for combining with stainless steel windows or appliques. Metallic or 'Pearl effect' finish will make your door simply irresistible.

Track type R40 SM/ UM/ TM, LHR FM/ TL STD/ LHR RM

Sectional door TL Slick individual design.

Matching entrance garage doors has never been so easy.