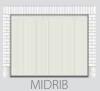

#### **Midrib**

'Midrib' design doors, grooved in the middle of each panel, give the impression of solid timber boards. This is a popular design all over Europe. 'Midrib' panels are available in woodgrain, stucco and smooth surfaces in standard white RAL 9016 or any other RAL colour. The Wood Midrib design doors come with a smooth surface and natural wood looking UV proof Light Oak, Golden Oak, Dark Oak, Old Oak, Mahogany (Rosewood) or Winchester finish.

Other painted colours similar to RAL palette

Light Oak smooth

Golden Oak smooth

Old Oak smooth

Dark Oak smooth

Mahogany smooth

Winchester smooth

Track type R40 UM/ SM/ TM, TL STD/ LHR FM/ LHR RM