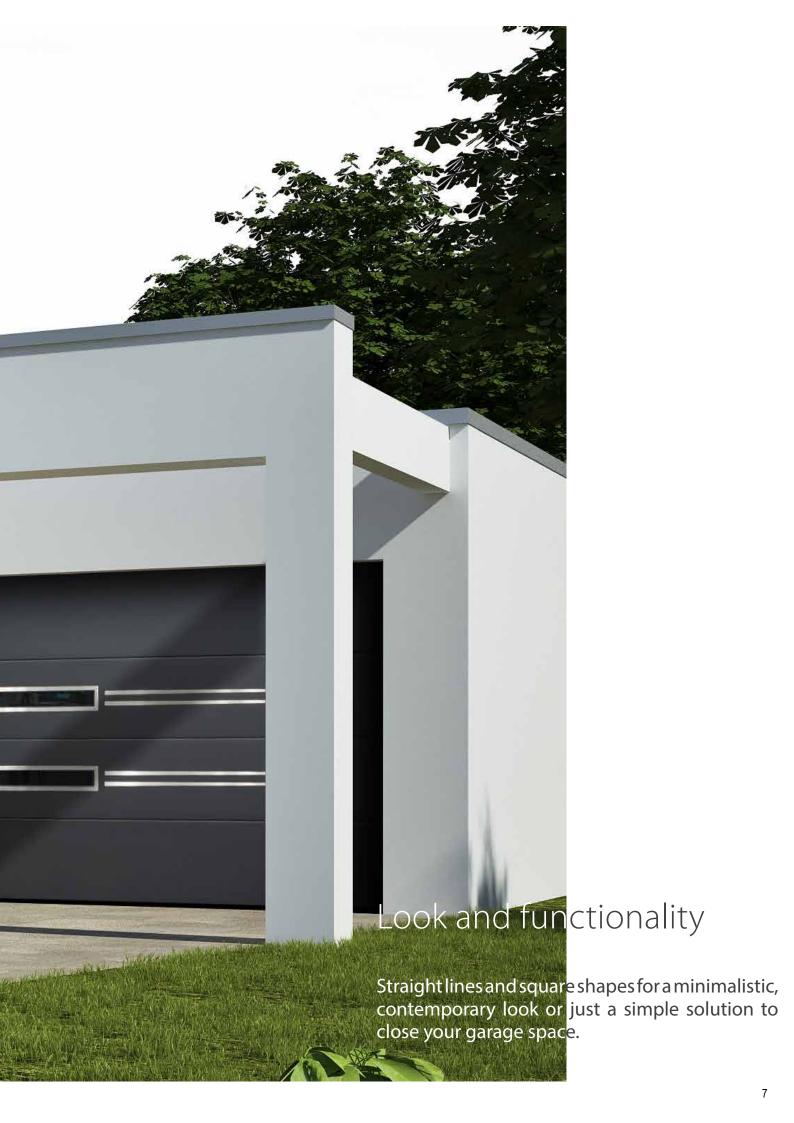

# GARAGE DOORS by RYTERNA













#### Content:

- 8 RIB
- 10 MIDRIB
- 12 FLUSH
- 14 GEORGIAN (CASSETTE)
- 16 SLICK
- 20 SLICK PLUS
- 22 MACRORIB & MICRORIB
- 24 TOPRIB
- 26 SLIM LINE
- 28 OKOUME
- 30 ALUMAX
- 32 RFTRO
- 34 SIDE HINGED GARAGE DOORS
- 40 SIDE DOORS
- 44 WICKET DOORS
- 46 DECOR APPLIOUÉS
- 48 FULL VISION PANELS
- 49 STAINLESS STEEL WINDOWS
- 49 PVC DOUBLE GLAZED WINDOWS
- 51 HARDWARE TYPE R40
- 53 HARDWARE TYPE TL
- 55 ACCESSORIES
- 56 THE SIDE SLIDING SECTIONAL DOOR
- 60 PANELS COATED WITH LARCH STRIPS
- 61 INDIVIDUAL WOODEN DOOR DESIGNS











#### Rib



Horizontal ribs every 10 cm give this door a light robust appearance. This is a contemporary door that looks good in any architectural setting. 'Rib' design doors are often combined with full-vision aluminium panels available in any RAL colour and also a golden oak finish. The Wood Rib style doors come with woodgrain embossed surface. Wood image doors can be in naturally looking Golden Oak, Old Oak, Dark Oak or Rosewood finish. 'Rib' design panels are best for extra size doors – they can be made up to 10 metres wide.



Other painted colours similar to RAL palette









Track type R40 UM/ SM/ TM, TL STD/ LHR FM/ LHR RM



#### **Midrib**



'Midrib' design doors, grooved in the middle of each panel, give the impression of solid timber boards. This is a popular design all