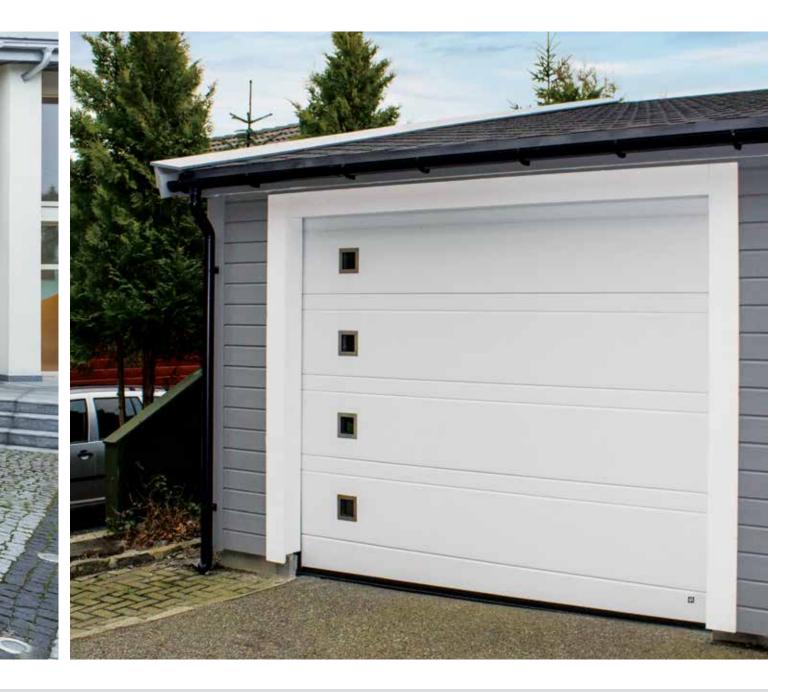

#### **Flush**

'Flush' design door with it's smooth, woodgrain or stucco embossed surfaces perfectly matches with both heritage and modern houses. The look is subtle and understated especially when combined with stainless steel windows. 'Flush' design doors are available in standard RAL 9016 white or any RAL colour.