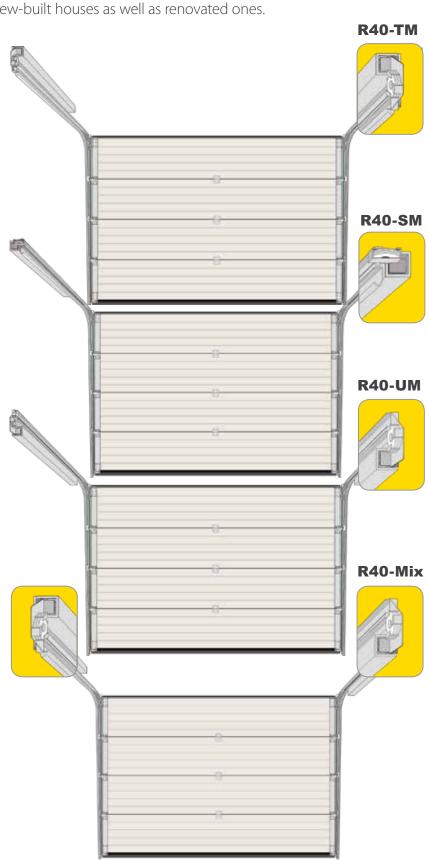

#### **Hardware type R40**

R40 sectional doors are custome and installer friendly. Requires minimum headroom and sideroom and is a perfect choice for new-built houses as well as renovated ones.

Tension spring system can be fitted on side, top or under the tracks. 4 spring system ensures safe and reliable operation.