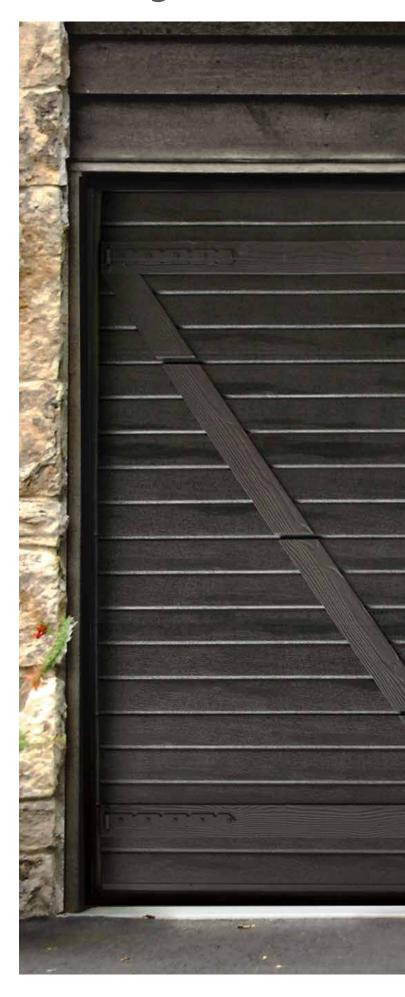

### **Retro - Match the Heritage**

The 'Retro' door is made to match the old building style.

Ribbed sections decorated with planks in woodgrain. Fitted with old style metal hinges and handles. Custom design available on request.

Retro S

Retro X