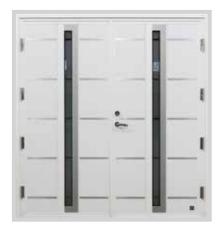

# **Side Hinged Garage Doors**

Made to measure up to 3 metres wide and 2.5 metre high. Insulated, robust, compatible with most garage door openers. All designs, colours and panel models are available. You can choose options like windows, glazed panels, stainless metal appliqués or even pet-flap. Door can be left or right handing and custom split. Handle standard colours: black, white, aluminium. As additional option, handle can be finished in door colour.

Other painted colours similar to RAL palette

St

Stucco

Espagnolette lock - makes second leaf opening and closing effortless.

Door stays

Hinge bolts

Stainless steel cover for S5 thresold

Side Hinged doors SH2 Slick RAL 9007 with vertical glazing.

Ryterna Side Hinged Garage doors - Modern take on an old style.