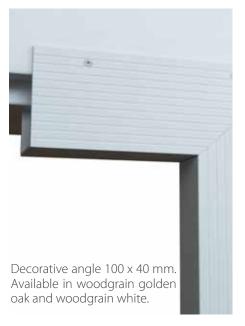

e of manual operation.







#### Hardware type TL

Components of our sectional garage doors have been developed and tested under the most demanding industrial conditions. Over decades of operations we have perfected every detail of our doors. We call it Intelligent Quality Control and it is a continuous process.



Torsion spring system expands possibility to build door up to 12 metres wide with smooth and reliable operation.



Ball bearing rollers. Nylon coated rollers guarantee longer service and quiet operation.



Finger protection. Anti-pinching panels guarantee safe operation.



Side hinges with an adjustable roller carrier ensure the most efficient performance.



A convenient internal handle is located at the bottom corner and is very useful in case of manual operation.













Lintel 180 mm (suitable for LHR FM).





Posts 100 mm.

#### **Accessories**

Most of our doors are electrically operated, but for those that will be used manually Ryterna offers lock and handle kits.



UNIVERSAL LOCK



KNOB LOCK



**KNOB HANDLE** 



LOCK IN STAINLESS STEEL FINISH



INTEGRATED MAIL BOX



INTEGRATED MAIL BOX



UNIVERSAL HANDLE



RAL PAINTED VENTILATION GRILL



PET FLAP





## **The Side Sliding Sectional Door**







Other painted colours similar to RAL palette



RAL 9016 woodgrain



RAL 9016 stucco



smooth







MICRORIB

















- Outstanding look in combination with perfect performance and low maintainance.
- Plenty of design options including windows, stainless metal appliques.
- Aluminium hardware can be powder coated to match your garage