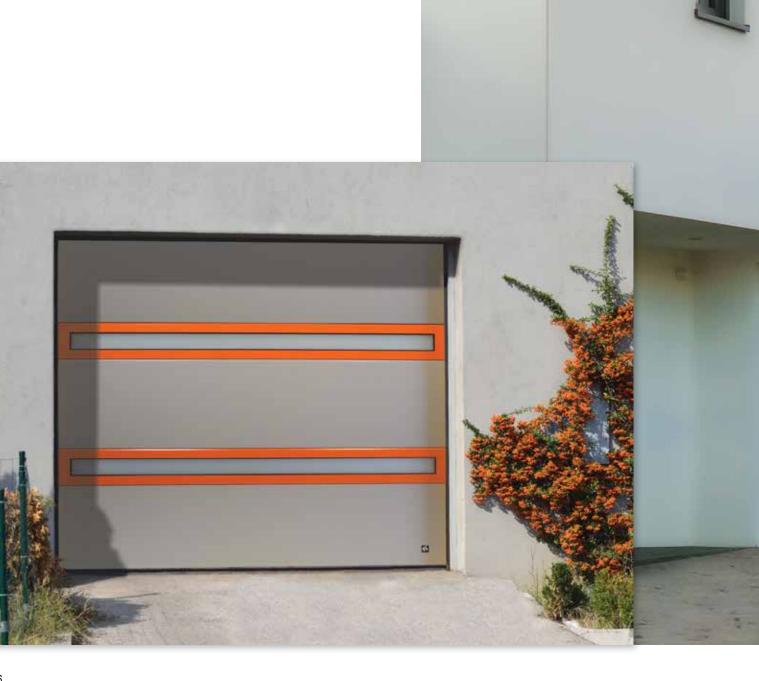

#### Rib

Horizontal ribs every 10 cm give this door a light robust appearance. This is a contemporary door that looks good in any architectural setting. 'Rib' design doors are often combined with full-vision aluminium panels available in any RAL colour and also a golden oak finish. The Wood Rib style doors come with woodgrain embossed surface. Wood image doors can be in naturally looking Golden Oak, Old Oak, Dark Oak or Rosewood finish. 'Rib' design panels are best for extra size doors – they can be made up to 10 metres wide.