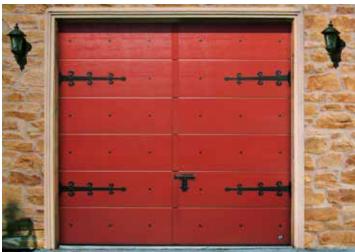

### **Retro - Match the Heritage**

The 'Retro' door is made to match the old building style.

Ribbed sections decorated with planks in woodgrain. Fitted with old style metal hinges and handles. Custom design available on request.

Retro S

Retro X