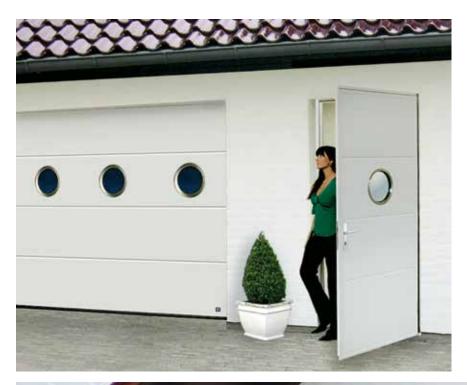

# **Side Hinged Garage Doors**

Made to measure up to 3 metres wide and 2.5 metre high. Insulated, robust, compatible with most garage door openers. All designs, colours and panel models are available. You can choose options like windows, glazed panels, stainless metal appliqués or even pet-flap. Door can be left or right handing and custom split. Handle standard colours: black, white, aluminium. As additional option, handle can be finished in door colour.