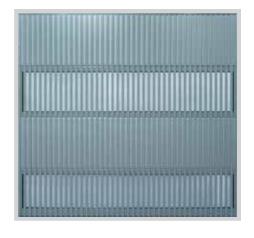

# Slim Line

Combination of Slick panels and narrow glazed aluminum sections gives this door a very special look. We call this door design - 'Slim Line'.

Various glazing types are available. Window height may vary from 5 to 10 cm.

Glazing with LED stripe lights inside make the door look splendid day & night.

Continuous glazing - up to 3 meters.