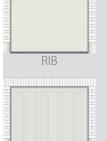

#### Rib

Horizontal ribs every 10 cm give this door a light robust appearance. This is a contemporary door that looks good in any architectural setting. 'Rib' design doors are often combined with full-vision aluminium panels available in any RAL colour and also a golden oak finish. The Wood Rib style doors come with woodgrain embossed surface. Wood image doors can be in naturally looking Golden Oak, Old Oak, Dark Oak or Rosewood finish. 'Rib' design panels are best for extra size doors – they can be made up to 10 metres wide.

Other painted colours similar to RAL palette

Track type R40 UM/ SM/ TM, TL STD/ LHR FM/ LHR RM