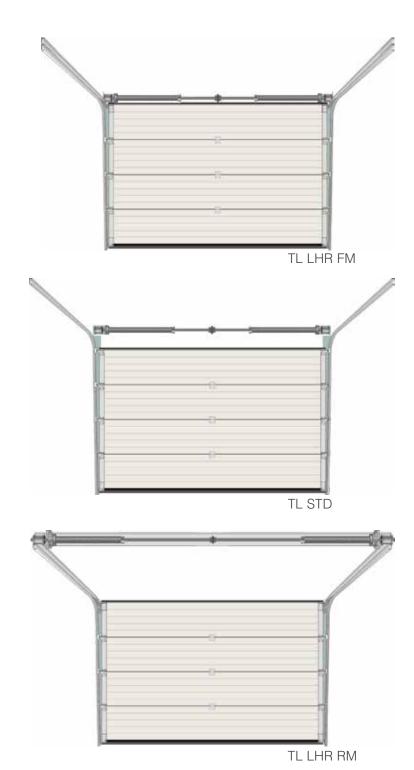

#### Hardware type TL

Components of our sectional garage doors have been developed and tested under the most demanding industrial conditions. Over decades of operations we have perfected every detail of our doors. We call it Intelligent Quality Control and it is a continuous process.

Torsion spring system expands possibility to build door up to 12 metres wide with smooth and reliable operation.

Ball bearing rollers. Nylon coated rollers guarantee longer service and quiet operation.

Finger protection. Anti-pinching panels guarantee safe operation.

Side hinges with an adjustable roller carrier ensure the most efficient performance.

A convenient internal handle is located at the bottom corner and is very useful in case of manual operation.

Lintel 180 mm (suitable for LHR FM).

Posts 100 mm.