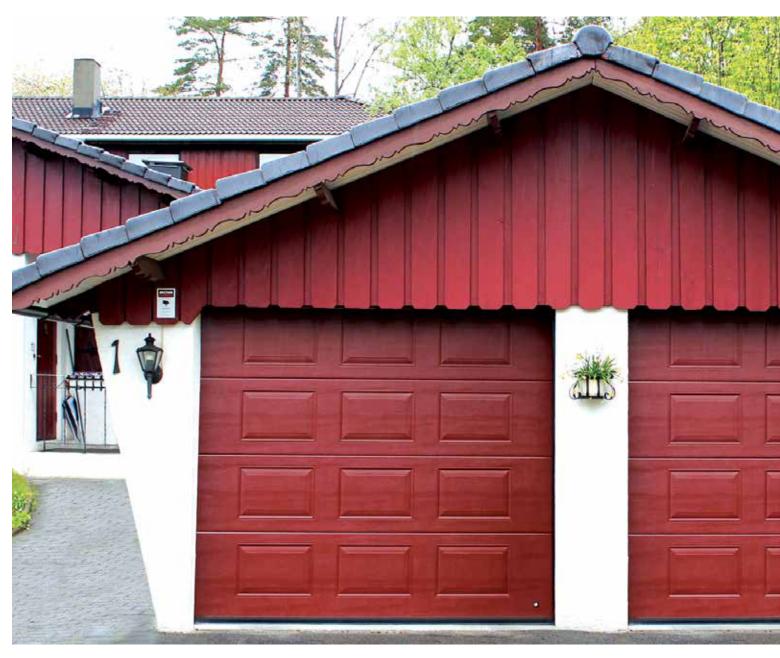

#### Rib

Horizontal ribs every 10 cm give this door a light robust appearance. This is a contemporary door that looks good in any architectural setting. 'Rib' design doors are often combined with full-vision aluminium panels available in any RAL colour and also a golden oak finish. The Wood Rib style doors come with woodgrain embossed surface. Wood image doors can be in naturally looking Golden Oak, Old Oak, Dark Oak or Rosewood finish. 'Rib' design panels are best for extra size doors – they can be made up to 10 metres wide.