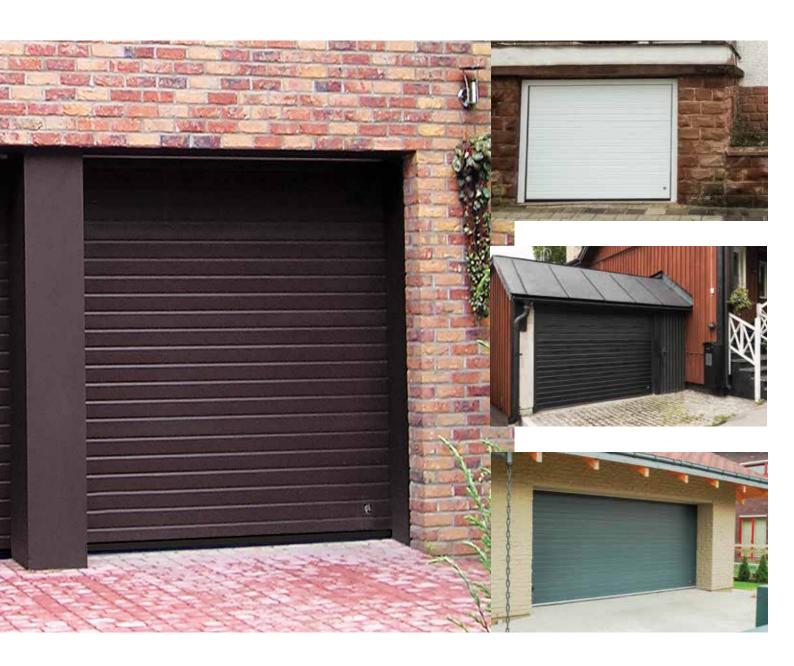

#### Rib

Horizontal ribs every 10 cm give this door a light robust appearance. This is a contemporary door that looks good in any architectural setting. 'Rib' design doors are often combined with full-vision aluminium panels available in any RAL colour and also a golden oak finish. The Wood Rib style doors come with woodgrain embossed surface. Wood image doors can be in naturally looking Golden Oak, Old Oak, Dark Oak or Rosewood finish. 'Rib' design panels are best for extra size doors – they can be made up to 10 metres wide.