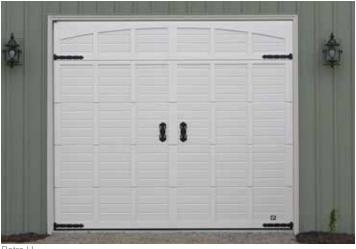

# **Side Hinged Garage Doors**

Made to measure up to 3 metres wide and 2.5 metre high. Insulated, robust, compatible with most garage door openers. All designs, colours and panel models are available. You can choose options like windows, glazed panels, stainless metal appliqués or even pet-flap. Door can be left or right handing and custom split. Handle standard colours: black, white, aluminium. As additional option, handle can be finished in door colour.

Other painted colours similar to RAL palette

St

Stucco

Espagnolette lock - makes second leaf opening and closing effortless.

Door stays

Hinge bolts

Stainless steel cover for S5 thresold

Side Hinged doors SH2 Slick RAL 9007 with vertical glazing.

Ryterna Side Hinged Garage doors - Modern take on an old style.