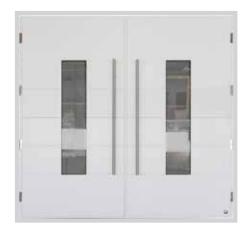

# **Side Hinged Garage Doors**

Made to measure up to 3 metres wide and 2.5 metre high. Insulated, robust, compatible with most garage door openers. All designs, colours and panel models are available. You can choose options like windows, glazed panels, stainless metal appliqués or even pet-flap. Door can be left or right handing and custom split. Handle standard colours: black, white, aluminium. As additional option, handle can be finished in door colour.

Other painted colours similar to RAL palette

St

Stucco

Espagnolette lock - makes second leaf opening and closing effortless.

Door stays

Hinge bolts

Stainless steel cover for S5 thresold

Side Hinged doors SH2 Slick RAL 9007 with vertical glazing.

Ryterna Side Hinged Garage doors - Modern take on an old style.