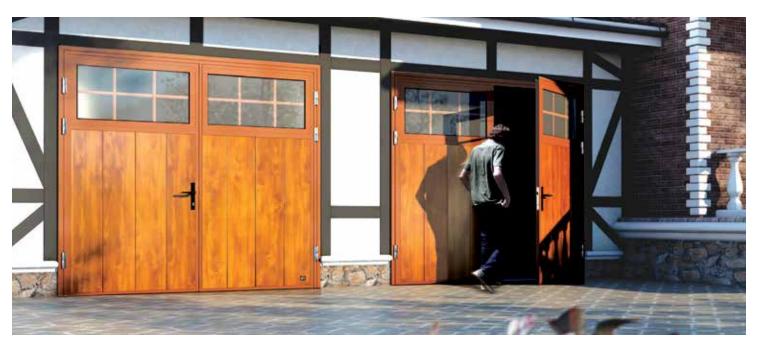

# **Side Hinged Garage Doors**

Made to measure up to 3 metres wide and 2.5 metre high. Insulated, robust, compatible with most garage door openers. All designs, colours and panel models are available. You can choose options like windows, glazed panels, stainless metal appliqués or even pet-flap. Door can be left or right handing and custom split. Handle standard colours: black, white, aluminium. As additional option, handle can be finished in door colour.

Other painted colours similar to RAL palette

St

Stucco

Espagnolette lock - makes second leaf opening and closing effortless.

Door stays

Hinge bolts

Stainless steel cover for S5 thresold

Side Hinged doors SH2 Slick RAL 9007 with vertical glazing.

Ryterna Side Hinged Garage doors - Modern take on an old style.