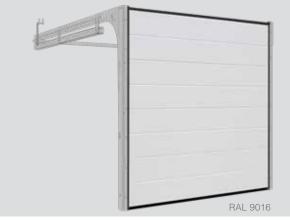

#### Rib

Horizontal ribs every 10 cm give this door a light robust appearance. This is a contemporary door that looks good in any architectural setting. 'Rib' design doors are often combined with full-vision aluminium panels available in any RAL colour and also a golden oak finish. The Wood Rib style doors come with woodgrain embossed surface. Wood image doors can be in naturally looking Golden Oak, Old Oak, Dark Oak or Rosewood finish. 'Rib' design panels are best for extra size doors – they can be made up to 10 metres wide.

Other painted colours similar to RAL palette

Track type R40 UM/ SM/ TM, TL STD/ LHR FM/ LHR RM