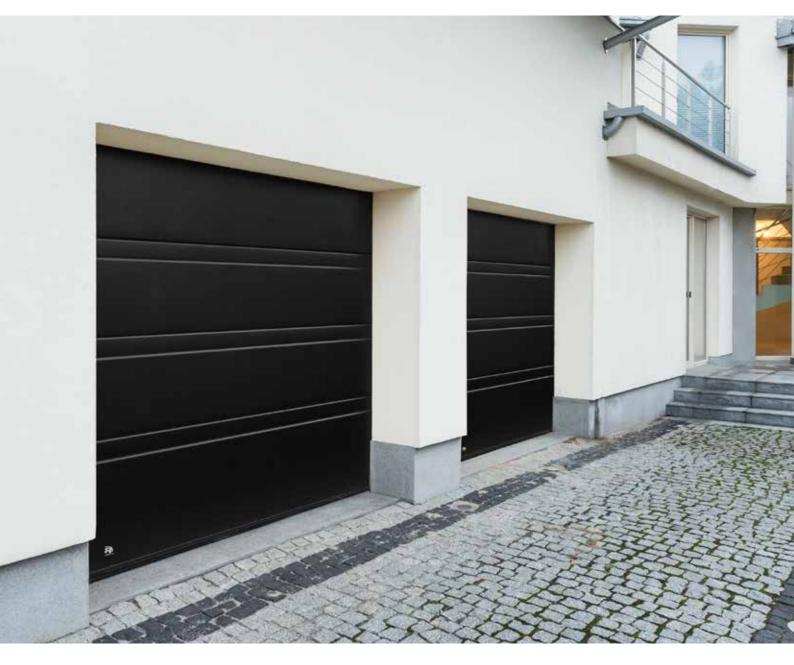

#### Rib

Horizontal ribs every 10 cm give this door a light robust appearance. This is a contemporary door that looks good in any architectural setting. 'Rib' design doors are often combined with full-vision aluminium panels available in any RAL colour and also a golden oak finish. The Wood Rib style doors come with woodgrain embossed surface. Wood image doors can be in naturally looking Golden Oak, Old Oak, Dark Oak or Rosewood finish. 'Rib' design panels are best for extra size doors – they can be made up to 10 metres wide.