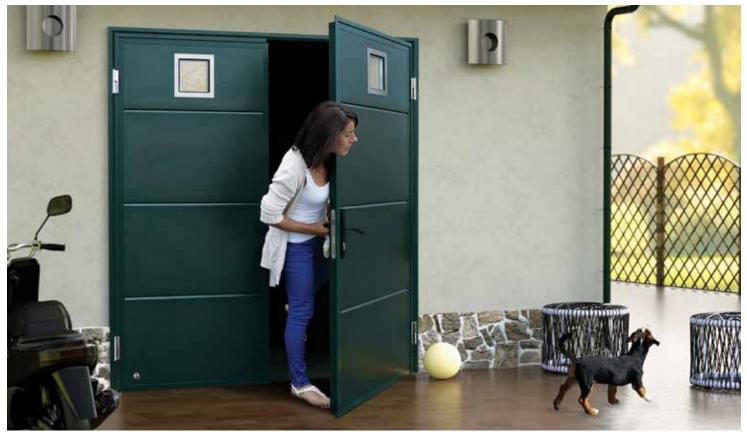

# **Side Hinged Garage Doors**

Made to measure up to 3 metres wide and 2.5 metre high. Insulated, robust, compatible with most garage door openers. All designs, colours and panel models are available. You can choose options like windows, glazed panels, stainless metal appliqués or even pet-flap. Door can be left or right handing and custom split. Handle standard colours: black, white, aluminium. As additional option, handle can be finished in door colour.

#### **Wicket doors**

Wicket door are very convenient option if garage door space is used for a hobby or as a utility room. Left or right handing, width up to 1.2 m and low threshold can turn your garage into a handy space.