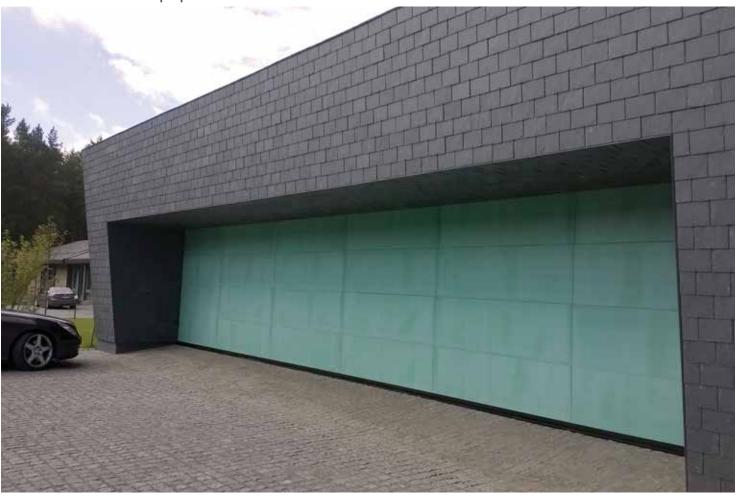

**KNOB HANDLE** 



LOCK IN STAINLESS STEEL FINISH



INTEGRATED MAIL BOX



INTEGRATED MAIL BOX



UNIVERSAL HANDLE



RAL PAINTED VENTILATION GRILL



PET FLAP





## **The Side Sliding Sectional Door**







Other painted colours similar to RAL palette



RAL 9016 woodgrain



RAL 9016 stucco



smooth







MICRORIB

















- Outstanding look in combination with perfect performance and low maintainance.
- Plenty of design options including windows, stainless metal appliques.
- Aluminium hardware can be powder coated to match your garage interior.
- Low profile threshold can be fixed right on the existing garage floor.
- All perimeter brush sealing.
- Compatible with almost all electric operators.









# Panels clad with larch scantlings



Green Copper. 11 metres wide



# Custom made Timber Doors

















































www.ryterna.eu Release date 2019.06.21