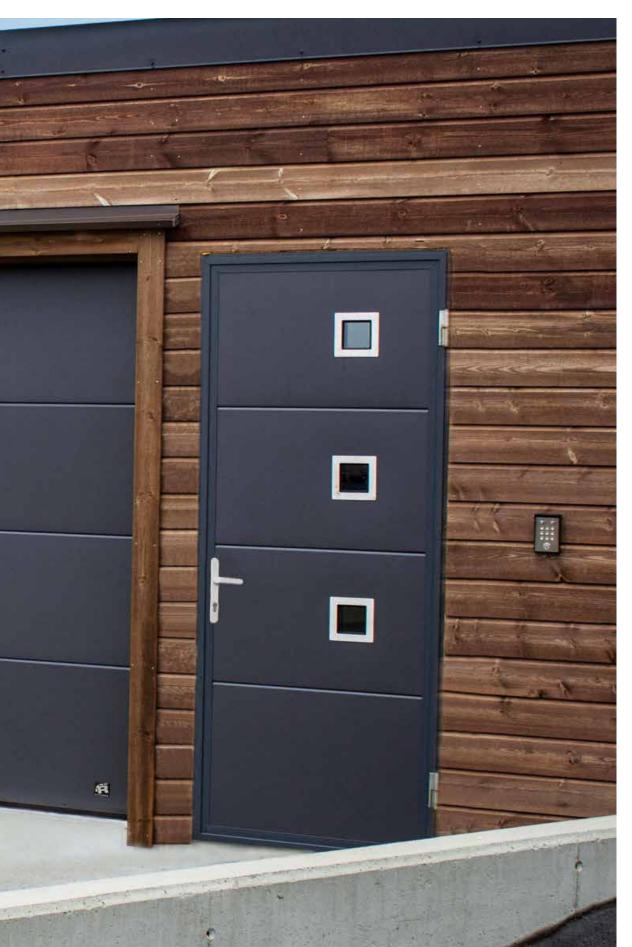

#### Side doors

Standard frame

Frame with mouldings

Easy fixing to side walls

Frame dimensions

Handle standard colours: aluminium, black, white. Other colours upon request.

Hinge bolts

#### **Wicket doors**

Wicket door are very convenient option if garage door space is used for a hobby or as a utility room. Left or right handing, width up to 1.2 m and low threshold can turn your garage into a handy space.