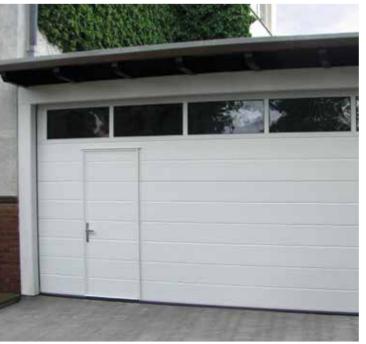

# **Side Hinged Garage Doors**

Made to measure up to 3 metres wide and 2.5 metre high. Insulated, robust, compatible with most garage door openers. All designs, colours and panel models are available. You can choose options like windows, glazed panels, stainless metal appliqués or even pet-flap. Door can be left or right handing and custom split. Handle standard colours: black, white, aluminium. As additional option, handle can be finished in door colour.

Other painted colours similar to RAL palette

St

Stucco

Espagnolette lock - makes second leaf opening and closing effortless.

Door stays

Hinge bolts

Stainless steel cover for S5 thresold

Side Hinged doors SH2 Slick RAL 9007 with vertical glazing.

Ryterna Side Hinged Garage doors - Modern take on an old style.