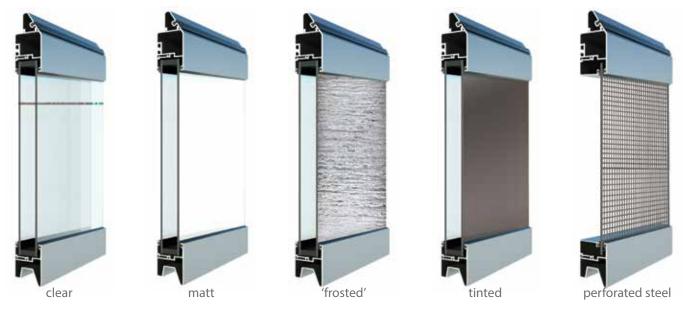

## **Full vision panels**

Full vision panels can be coated in any RAL colour or in Golden Oak finish.

 $A crylic double \ glazed \ windows \ come \ in \ a \ clear, matt, 'frosted' or \ tinted \ finish \ and \ perforated \ steel.$ 