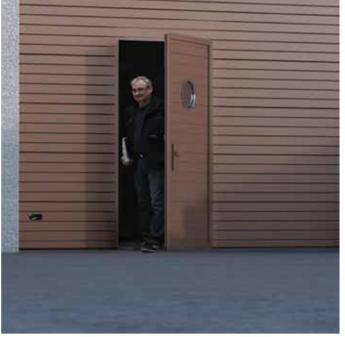

#### **Wicket doors**

Wicket door are very convenient option if garage door space is used for a hobby or as a utility room. Left or right handing, width up to 1.2 m and low threshold can turn your garage into a handy space.

Low threshold pass door