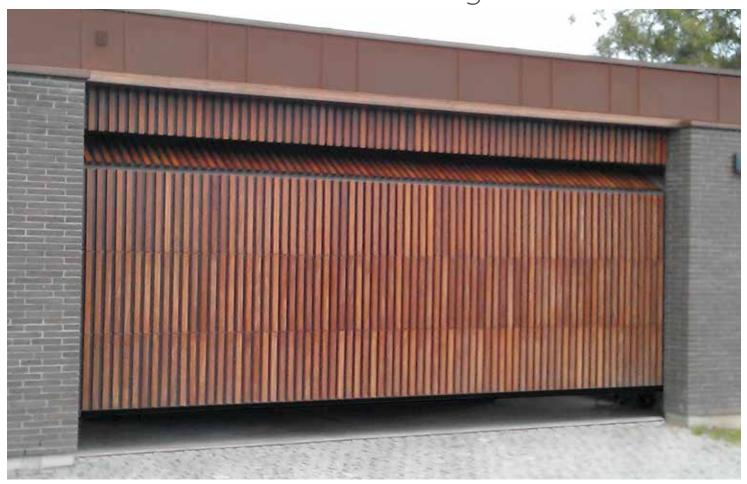

UNIVERSAL LOCK



KNOB LOCK



**KNOB HANDLE** 



LOCK IN STAINLESS STEEL FINISH



INTEGRATED MAIL BOX



INTEGRATED MAIL BOX



UNIVERSAL HANDLE



RAL PAINTED VENTILATION GRILL



PET FLAP





## **The Side Sliding Sectional Door**







Other painted colours similar to RAL palette



RAL 9016 woodgrain



RAL 9016 stucco



smooth







MICRORIB

















- Outstanding look in combination with perfect performance and low maintainance.
- Plenty of design options including windows, stainless metal appliques.
- Aluminium hardware can be powder coated to match your garage interior.
- Low profile threshold can be fixed right on the existing garage floor.
- All perimeter brush sealing.
- Compatible with almost all electric operators.









# Panels clad with larch scantlings



Green Copper. 11 metres wide



# Custom made Timber Doors

















































www.ryterna.eu Release date 2019.06.21