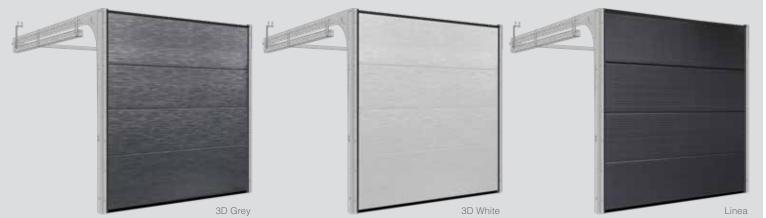

# Slick Plus - Exclusive Coatings

Exclusively laminated.

Smooth surface doors with an impressive Stainless Steel, Anthracite Grey Metallic, Copper, 3D Grey, 3D White, Linea finish.

Track type R40 SM/ UM/ TM, LHR FM/ TL STD/ LHR RM