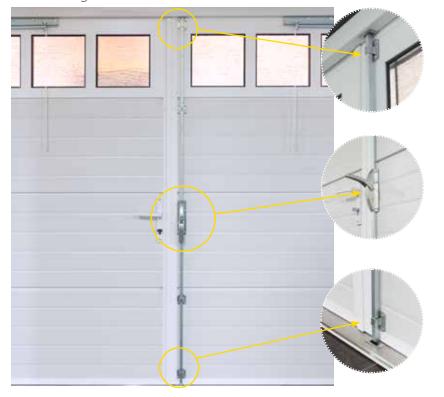

#### **Hardware type R40**

R40 sectional doors are custome and installer friendly. Requires minimum headroom and sideroom and is a perfect choice for new-built houses as well as renovated ones.

Tension spring system can be fitted on side, top or under the tracks. 4 spring system ensures safe and reliable operation.

Ball bearing rollers. Nylon coated rollers guarantee longer service and quiet operation.

Finger protection. Anti-pinching panels guarantee safe operation.

Side hinges with an adjustable roller carrier ensure the most efficient performance.

A convenient internal handle is located at the bottom corner and is very useful in case of manual operation.