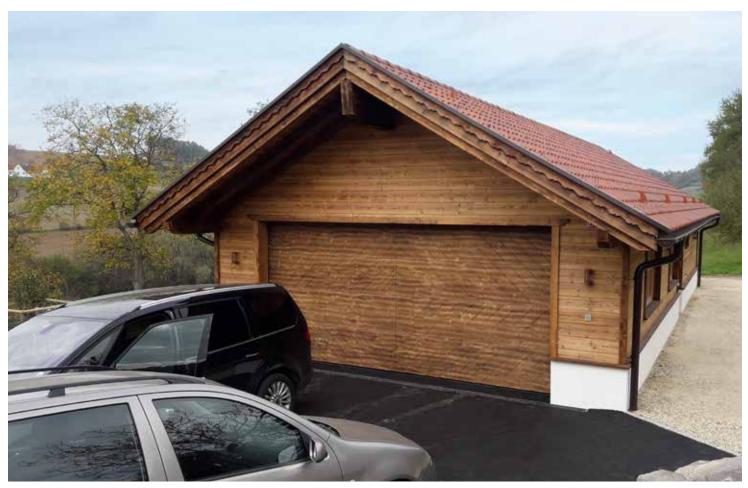

AINLESS STEEL FINISH



INTEGRATED MAIL BOX



INTEGRATED MAIL BOX



UNIVERSAL HANDLE



RAL PAINTED VENTILATION GRILL



PET FLAP





## **The Side Sliding Sectional Door**







Other painted colours similar to RAL palette



RAL 9016 woodgrain



RAL 9016 stucco



smooth







MICRORIB

















- Outstanding look in combination with perfect performance and low maintainance.
- Plenty of design options including windows, stainless metal appliques.
- Aluminium hardware can be powder coated to match your garage interior.
- Low profile threshold can be fixed right on the existing garage floor.
- All perimeter brush sealing.
- Compatible with almost all electric operators.









# Panels clad with larch scantlings



Green Copper. 11 metres wide



# Custom made Timber Doors

















































www.ryterna.eu Release date 2019.06.21