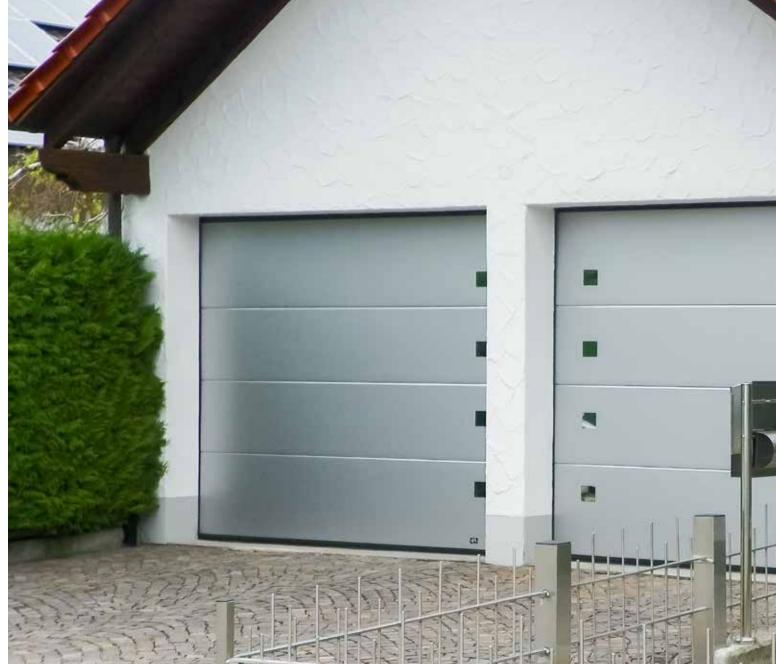

#### **Macrorib & Microrib**

The surface of macrorib door is stucco embossed and formed in soft waves every 20 mm. An attractive modern style door, suitable for both residential and commercial properties. 'Macrorib' doors come in standard RAL 9007 or in any other RAL colour.

Other painted colours similar to RAL palette

Track type R40 SM/ UM/ TM, LHR FM/ TL STD/ LHR RM

The strength of this modern design door lies in its exceptional smooth surface, slightly waving every 10 mm. These unique panels can be combined with stainless steel windows for a creative and practical appearance. 'Microrib' doors come in standard RAL 9016 white or painted in any RAL colour. Metallic finish on Microrib door creates stunning effect.