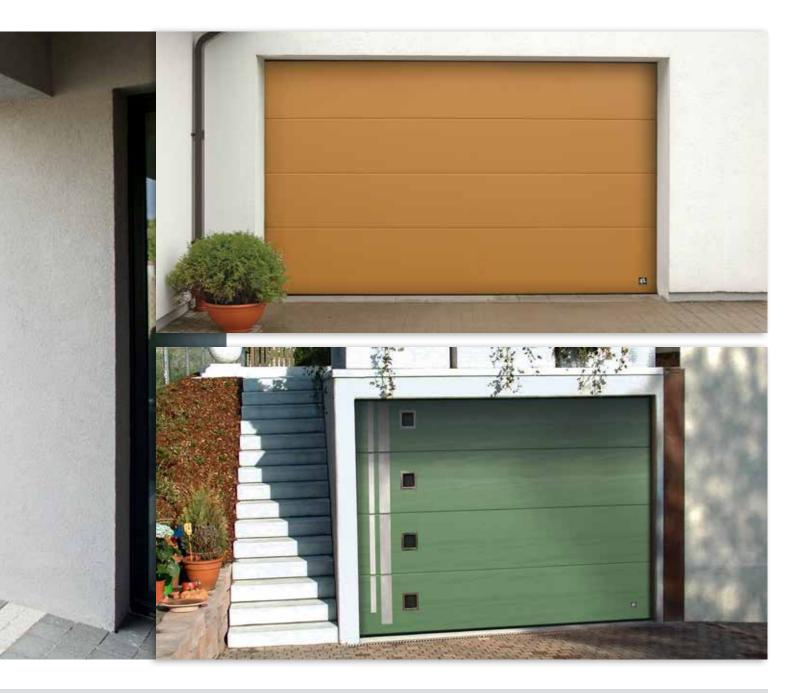

#### Rib

Horizontal ribs every 10 cm give this door a light robust appearance. This is a contemporary door that looks good in any architectural setting. 'Rib' design doors are often combined with full-vision aluminium panels available in any RAL colour and also a golden oak finish. The Wood Rib style doors come with woodgrain embossed surface. Wood image doors can be in naturally looking Golden Oak, Old Oak, Dark Oak or Rosewood finish. 'Rib' design panels are best for extra size doors – they can be made up to 10 metres wide.