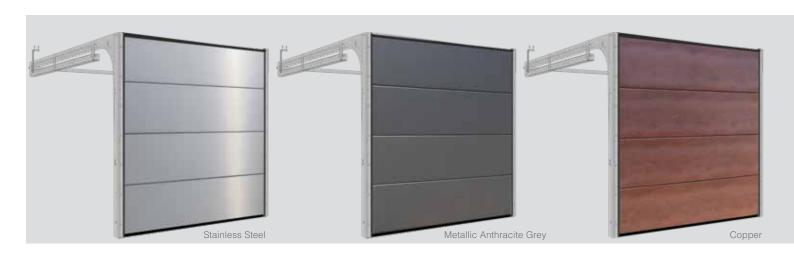

# Slick Plus - Exclusive Coatings

Exclusively laminated.

Smooth surface doors with an impressive Stainless Steel, Anthracite Grey Metallic, Copper, 3D Grey, 3D White, Linea finish.

Track type R40 SM/ UM/ TM, LHR FM/ TL STD/ LHR RM