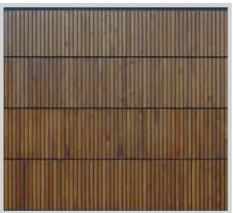

EEL FINISH



INTEGRATED MAIL BOX



INTEGRATED MAIL BOX



UNIVERSAL HANDLE



RAL PAINTED VENTILATION GRILL



PET FLAP





## **The Side Sliding Sectional Door**







Other painted colours similar to RAL palette



RAL 9016 woodgrain



RAL 9016 stucco



smooth







MICRORIB

















- Outstanding look in combination with perfect performance and low maintainance.
- Plenty of design options including windows, stainless metal appliques.
- Aluminium hardware can be powder coated to match your garage interior.
- Low profile threshold can be fixed right on the existing garage floor.
- All perimeter brush sealing.
- Compatible with almost all electric operators.









# Panels clad with larch scantlings



Green Copper. 11 metres wide



# Custom made Timber Doors

















































www.ryterna.eu Release date 2019.06.21