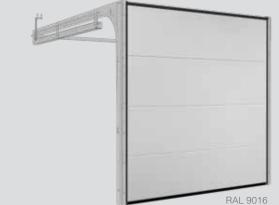

#### **Midrib**

'Midrib' design doors, grooved in the middle of each panel, give the impression of solid timber boards. This is a popular design all over Europe. 'Midrib' panels are available in woodgrain, stucco and smooth surfaces in standard white RAL 9016 or any other RAL colour. The Wood Midrib design doors come with a smooth surface and natural wood looking UV proof Light Oak, Golden Oak, Dark Oak, Old Oak, Mahogany (Rosewood) or Winchester finish.