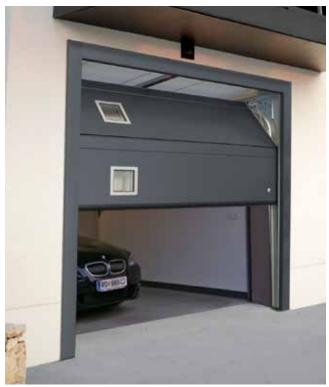

# **Side Hinged Garage Doors**

Made to measure up to 3 metres wide and 2.5 metre high. Insulated, robust, compatible with most garage door openers. All designs, colours and panel models are available. You can choose options like windows, glazed panels, stainless metal appliqués or even pet-flap. Door can be left or right handing and custom split. Handle standard colours: black, white, aluminium. As additional option, handle can be finished in door colour.

Ryterna Side Hinged Garage doors - Modern take on an old style.