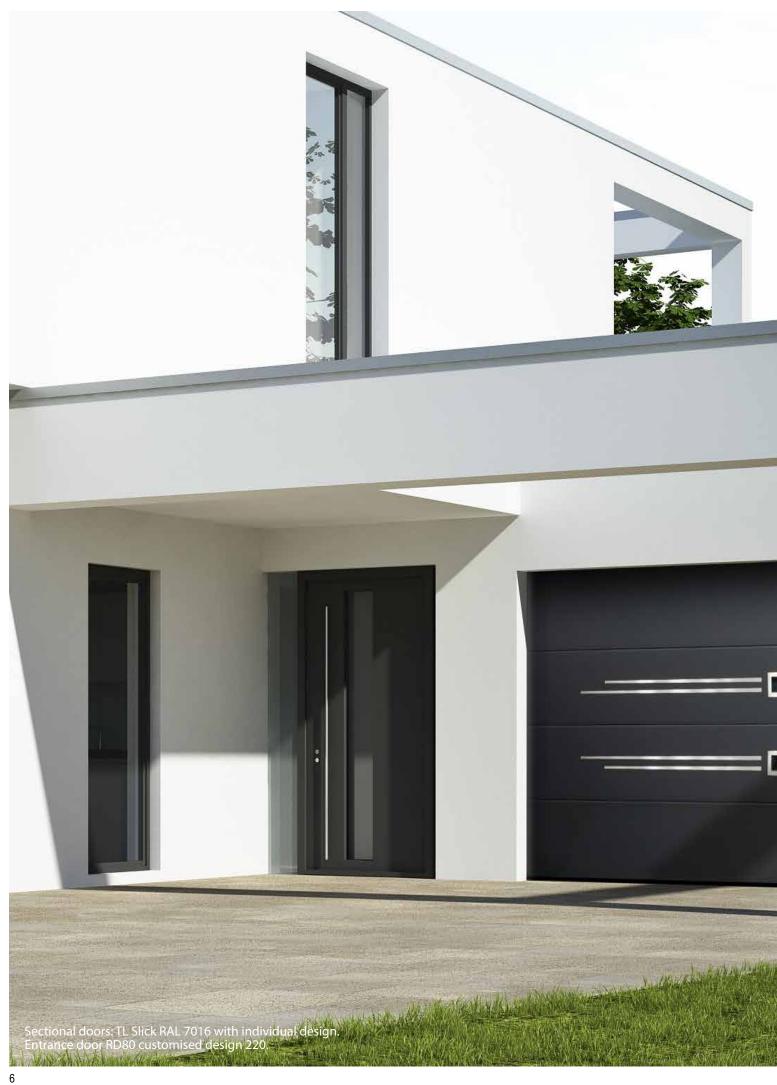

#### Slick

The top range 'Slick' design door offers a totally flat and smooth panel surface. It is great for combining with stainless steel windows or appliques. Metallic or 'Pearl effect' finish will make your door simply irresistible.

Track type R40 SM/ UM/ TM, LHR FM/ TL STD/ LHR RM

Sectional door TL Slick individual design.

Matching entrance garage doors has never been so easy.