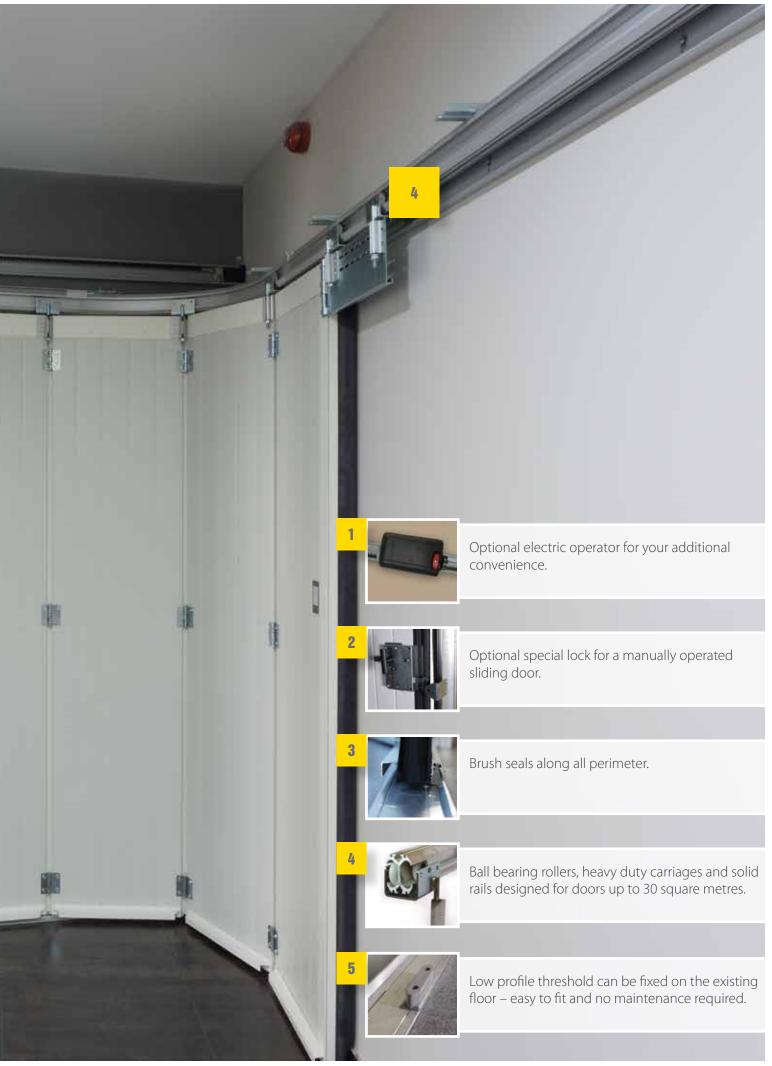

## **The Side Sliding Sectional Door**

Other painted colours similar to RAL palette

RAL 9016 woodgrain

RAL 9016 stucco

smooth

MICRORIB

- Outstanding look in combination with perfect performance and low maintainance.
- Plenty of design options including windows, stainless metal appliques.
- Aluminium hardware can be powder coated to match your garage interior.
- Low profile threshold can be fixed right on the existing garage floor.
- All perimeter brush sealing.
- Compatible with almost all electric operators.