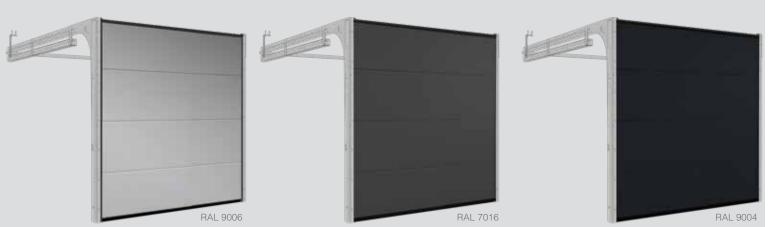

#### **Flush**

'Flush' design door with it's smooth, woodgrain or stucco embossed surfaces perfectly matches with both heritage and modern houses. The look is subtle and understated especially when combined with stainless steel windows. 'Flush' design doors are available in standard RAL 9016 white or any RAL colour.

Other painted colours similar to RAL palette

Track type R40 UM/ SM/ TM, TL STD/ LHR FM/ LHR RM