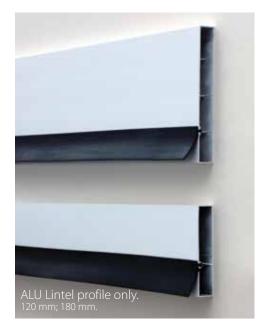

ase of manual operation.







#### Hardware type TL

Components of our sectional garage doors have been developed and tested under the most demanding industrial conditions. Over decades of operations we have perfected every detail of our doors. We call it Intelligent Quality Control and it is a continuous process.



Torsion spring system expands possibility to build door up to 12 metres wide with smooth and reliable operation.



Ball bearing rollers. Nylon coated rollers guarantee longer service and quiet operation.



Finger protection. Anti-pinching panels guarantee safe operation.



Side hinges with an adjustable roller carrier ensure the most efficient performance.



A convenient internal handle is located at the bottom corner and is very useful in case of manual operation.













Lintel 180 mm (suitable for LHR FM).





Posts 100 mm.

#### **Accessories**

Most of our doors are electrically operated, but for those that will be used manually Ryterna offers lock and handle kits.



UNIVERSAL LOCK



KNOB LOCK



**KNOB HANDLE** 



LOCK IN STAINLESS STEEL FINISH



INTEGRATED MAIL BOX



INTEGRATED MAIL BOX



UNIVERSAL HANDLE



RAL PAINTED VENTILATION GRILL



PET FLAP





## **The Side Sliding Sectional Door**







Other painted colours similar to RAL palette



RAL 9016 woodgrain



RAL 9016 stucco



smooth







MICRORIB

















- Outstanding look in combination with perfect performance and low maintainance.
- Plenty of design options including windows, stainless metal appliques.
- Aluminium hardware can be powder coated to match your gara