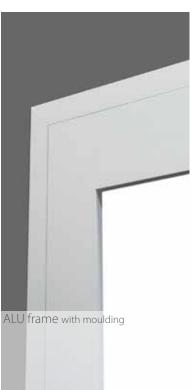

#### Side doors

Standard frame

Frame with mouldings

Easy fixing to side walls

Frame dimensions

Handle standard colours: aluminium, black, white. Other colours upon request.

Hinge bolts