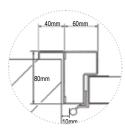

#### Side doors

Standard frame

Frame with mouldings

Easy fixing to side walls

Frame dimensions

Handle standard colours: aluminium, black, white. Other colours upon request.

Hinge bolts