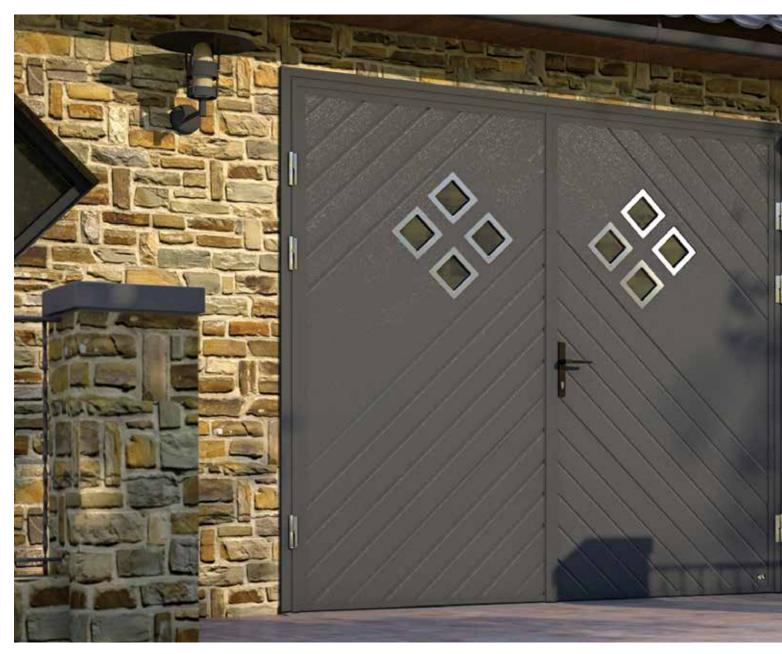

# **Side Hinged Garage Doors**

Made to measure up to 3 metres wide and 2.5 metre high. Insulated, robust, compatible with most garage door openers. All designs, colours and panel models are available. You can choose options like windows, glazed panels, stainless metal appliqués or even pet-flap. Door can be left or right handing and custom split. Handle standard colours: black, white, aluminium. As additional option, handle can be finished in door colour.

Other painted colours similar to RAL palette

St

Stucco

Espagnolette lock - makes second leaf opening and closing effortless.

Door stays

Hinge bolts

Stainless steel cover for S5 thresold

Side Hinged doors SH2 Slick RAL 9007 with vertical glazing.

Ryterna Side Hinged Garage doors - Modern take on an old style.