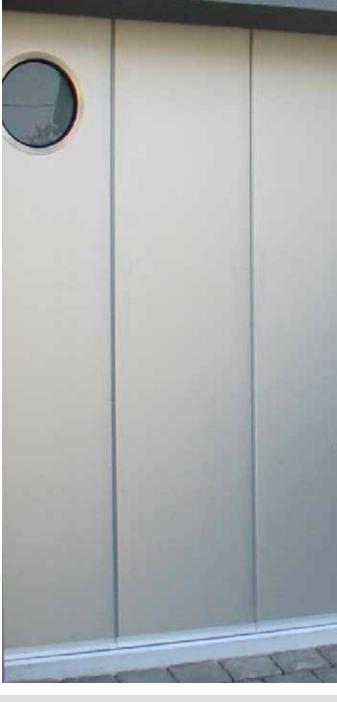

#### **Flush**

'Flush' design door with it's smooth, woodgrain or stucco embossed surfaces perfectly matches with both heritage and modern houses. The look is subtle and understated especially when combined with stainless steel windows. 'Flush' design doors are available in standard RAL 9016 white or any RAL colour.

Other painted colours similar to RAL palette

Track type R40 UM/ SM/ TM, TL STD/ LHR FM/ LHR RM