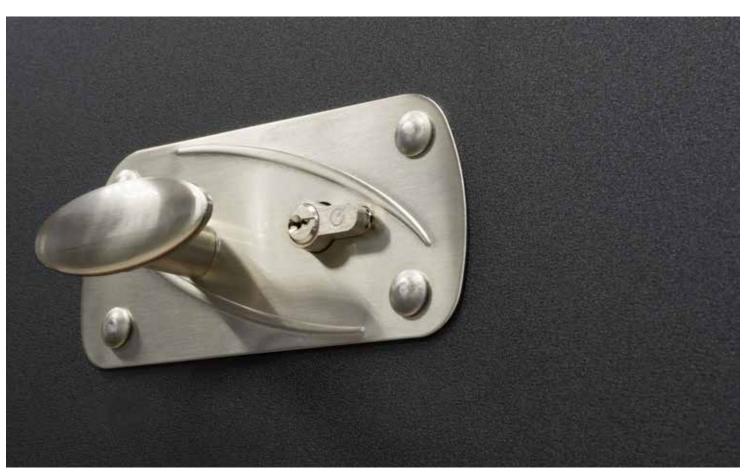

#### **Accessories**

Most of our doors are electrically operated, but for those that will be used manually Ryterna offers lock and handle kits.

UNIVERSAL LOCK

KNOB LOCK

**KNOB HANDLE** 

LOCK IN STAINLESS STEEL FINISH