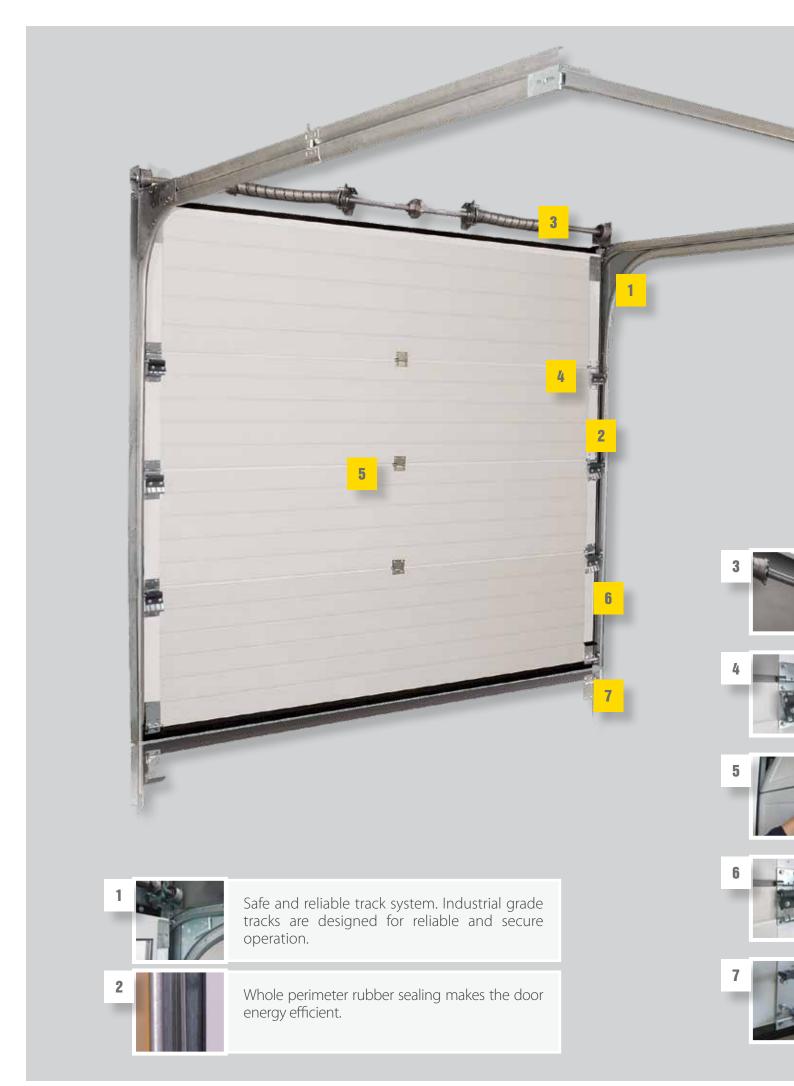

#### Hardware type TL

Components of our sectional garage doors have been developed and tested under the most demanding industrial conditions. Over decades of operations we have perfected every detail of our doors. We call it Intelligent Quality Control and it is a continuous process.

Torsion spring system expands possibility to build door up to 12 metres wide with smooth and reliable operation.

Ball bearing rollers. Nylon coated rollers guarantee longer service and quiet operation.

Finger protection. Anti-pinching panels guarantee safe operation.

Side hinges with an adjustable roller carrier ensure the most efficient performance.

A convenient internal handle is located at the bottom corner and is very useful in case of manual operation.