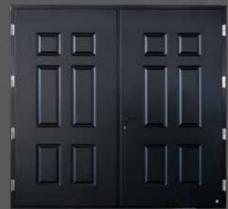

## Rib

The simplistic Rib design available in both horizontal and vertical layouts, combined with various woodgrain or stucco finishes and colours, makes it a popular choice.