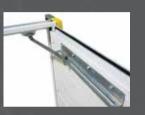

#### **DOOR STAYS**

Door stays keep door leaf in open position.

Adjustable leaf opening angle 90 - 140 degrees.