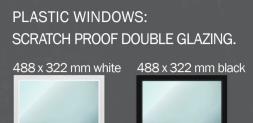

#### DOUBLE GLAZED ALUMINIUM PANEL

Painted any in colour (can be different from door colour). Scratch-proof double glazing can be clear, matt, "frosted". "Cross" decor available – same as panel colour.