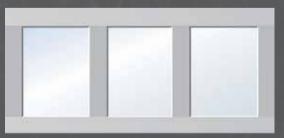

#### Windows

#### DOUBLE GLAZED ALUMINIUM PANEL

Painted any in colour (can be different from door colour). Scratch-proof double glazing can be clear, matt, "frosted". "Cross" decor available – same as panel colour.