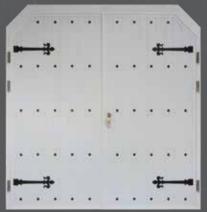

## **Traditional**

TRADITIONAL - classic design door.

Replace door but not a style!

Double glazed panel with clear, matt, "frosted" or tinted glass.

Any RAL or BS colour including wood image colours.