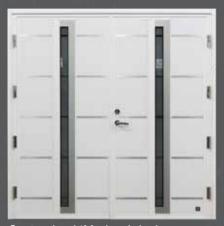

## Flush

Flush design in either woodgrain or stucco finish offers a classic look which suits traditional and modern properties. The door can be personalised with attractive window options. You can choose vertical or horizontal panel layout and any colour you like.