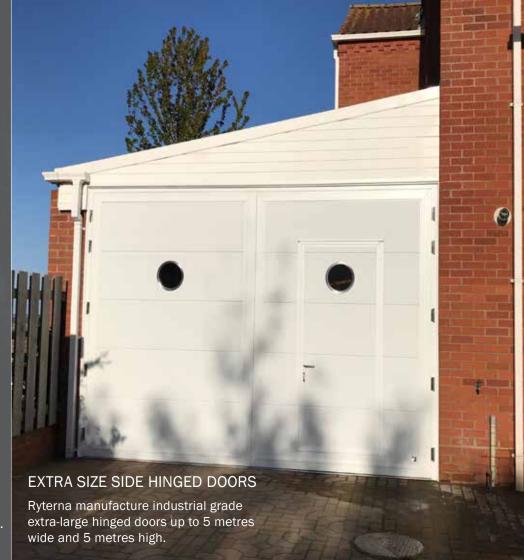

Custom split, Intergrated letter-box

Bi-folding leafs

Slim-line

Custom shape frame, Retro design

Customised 'Modern' design

Custom design clad with okoume

19

The door has improved tube rubber sealing all around perimeter and between leaves.