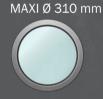

# STAINLESS STEEL WINDOWS: SQUARES PORTHOLES MINI 154 x 154 mm MINI Ø 150 mm

MIDI 234 x 234 mm

MAXI 314 x 314 mm