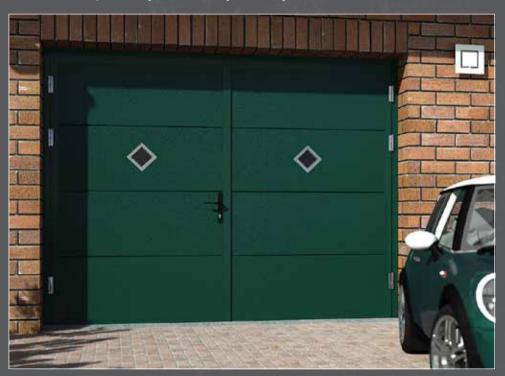

## Diamond

Diamond design door will make your home 'sweet home'.

Stainless steel windows will decorate any door. Play with sizes, shapes, layout.

Stainless steel appliqués can make your door really different and special. Choose from standard appliqué catalogue or create your own. Appliqués combined with stainless steel windows can create a stunning effect.