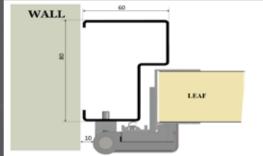

Custom split, Intergrated letter-box

Bi-folding leafs

Slim-line

Custom shape frame, Retro design

Customised 'Modern' design

Custom design clad with okoume

19

The door has improved tube rubber sealing all around perimeter and between leaves.

Adjustable aluminium alloy hinges with bearings. Standard colours: white, black, silver.

4 hinge bolts Higher burglar resistance.

Standart S5 Sloping threshold made of zinc coated steel profile. Optional - stainless steel plated. S1 & S4 thresholds available as well.

This option allows door to be fitted flush with the front wall hiding any small gaps or crumbled brickwork. Same colour as frame. On left side frame with moulding on right - without moulding.

without moulding