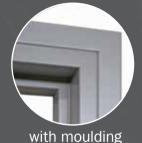

This option allows door to be fitted flush with the front wall hiding any small gaps or crumbled brickwork. Same colour as frame. On left side frame with moulding on right - without moulding.

without moulding