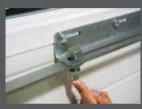

#### **ESPAGNOLETTE LOCK**

Optional espagnolette lock to keep second leaf in a closed position. Designed to make opening the second door leaf effortless.