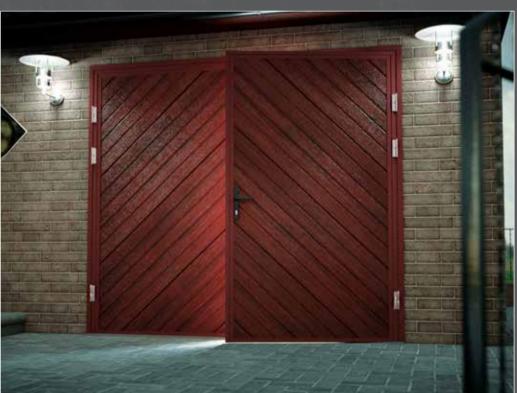

## Chevron

The Chevron is uncomplicated traditional design available in various finishes and colours. The traditional Chevron design doors are made of Rib design panels. Other panel designs and combinations can be used as well.