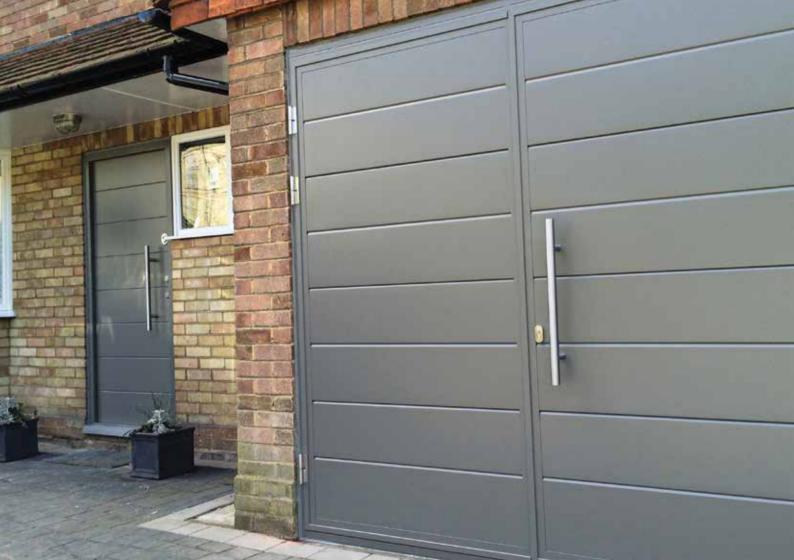

## Slick

No ribs, no embossing - just a smooth panel. But looks great! Slick design offers exceptional range of colours. In combination with stainless steel windows or appliqués and metallic finish your garage door can look like a million worth.