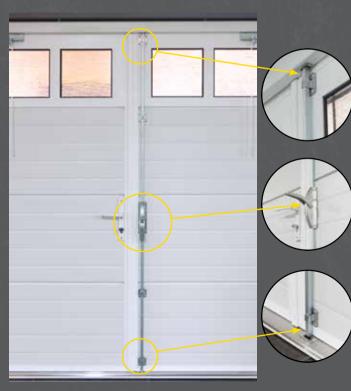

#### **ESPAGNOLETTE LOCK**

Optional espagnolette lock to keep second leaf in a closed position. Designed to make opening the second door leaf effortless.

#### **DOOR STAYS**

Door stays keep door leaf in open position.

Adjustable leaf opening angle 90 - 140 degrees.

#### STAINLESS STEEL COVER FOR S5 THRESOLD

Gives more beauty to side hinged door and protects thresold paint from wearing off.