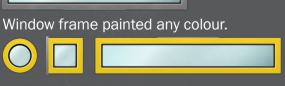

#### FRAME PROFILE CROSS-CUT VIEW

As standard - same colour as door. On request can be painted any colour.