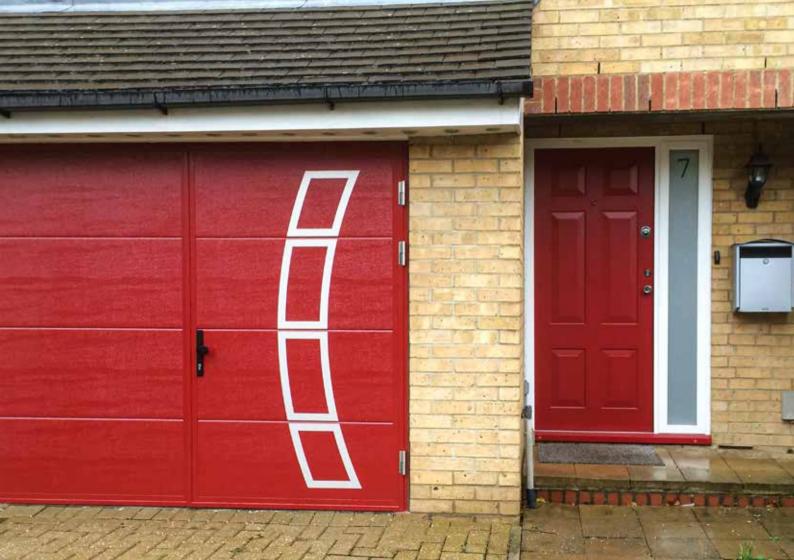

## Diamond

Diamond design door will make your home 'sweet home'.

Stainless steel windows will decorate any door. Play with sizes, shapes, layout.

Stainless steel appliqués can make your door really different and special. Choose from standard appliqué catalogue or create your own. Appliqués combined with stainless steel windows can create a stunning effect.