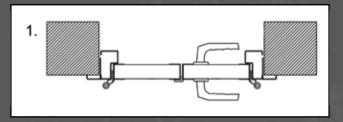

Custom split, Intergrated letter-box

Bi-folding leafs

Slim-line

Custom shape frame, Retro design

Customised 'Modern' design

Custom design clad with okoume

19

The door has improved tube rubber sealing all around perimeter and between leaves.