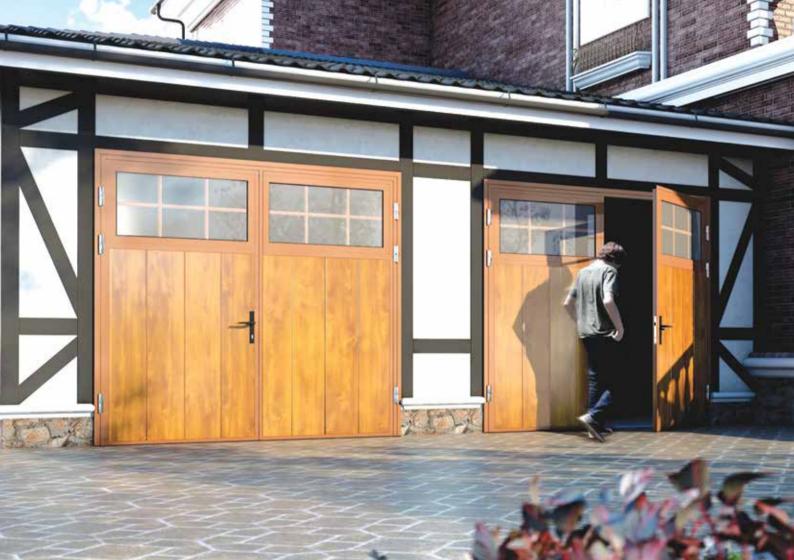

## **Traditional**

TRADITIONAL - classic design door.

Replace door but not a style!

Double glazed panel with clear, matt, "frosted" or tinted glass.

Any RAL or BS colour including wood image colours.