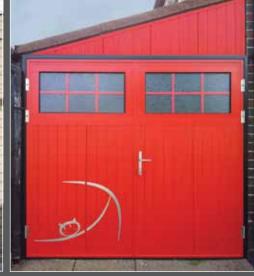

## Diamond

Diamond design door will make your home 'sweet home'.

Stainless steel windows will decorate any door. Play with sizes, shapes, layout.

Stainless steel appliqués can make your door really different and special. Choose from standard appliqué catalogue or create your own. Appliqués combined with stainless steel windows can create a stunning effect.