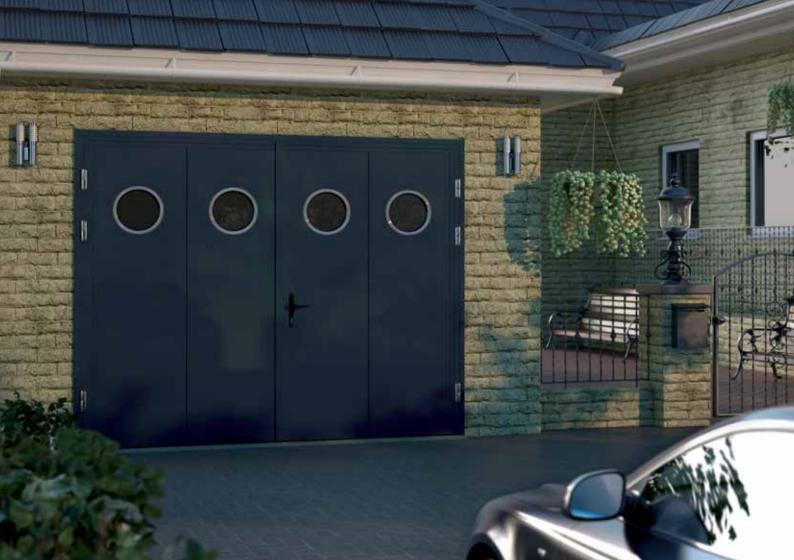

# STAINLESS STEEL WINDOWS: SQUARES PORTHOLES MINI 154 x 154 mm MINI Ø 150 mm

MIDI 234 x 234 mm

MAXI 314 x 314 mm