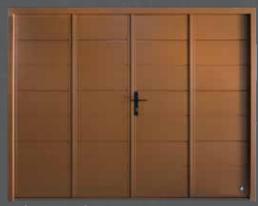

## Rib

The simplistic Rib design available in both horizontal and vertical layouts, combined with various woodgrain or stucco finishes and colours, makes it a popular choice.