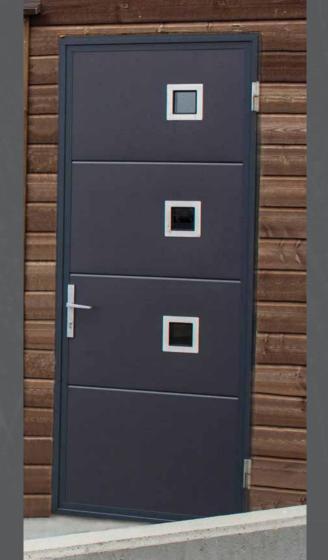

# STAINLESS STEEL WINDOWS: SQUARES PORTHOLES MINI 154 x 154 mm MINI Ø 150 mm

MIDI 234 x 234 mm

MAXI 314 x 314 mm