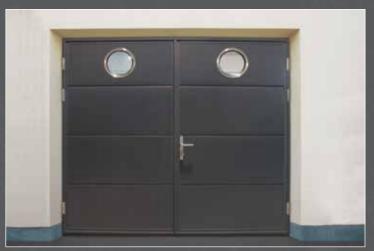

# STAINLESS STEEL WINDOWS: SQUARES PORTHOLES MINI 154 x 154 mm MINI Ø 150 mm

MIDI 234 x 234 mm

MAXI 314 x 314 mm