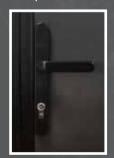

#### HANDLE & ESCUTCHEON OPTIONS

White, black, aluminium are the standard choice. Custom colour on request.