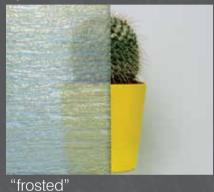

## **Traditional**

TRADITIONAL - classic design door.

Replace door but not a style!

Double glazed panel with clear, matt, "frosted" or tinted glass.

Any RAL or BS colour including wood image colours.

#### DOUBLE GLAZED ALUMINIUM PANEL

Painted any in colour (can be different from door colour). Scratch-proof double glazing can be clear, matt, "frosted". "Cross" decor available – same as panel colour.