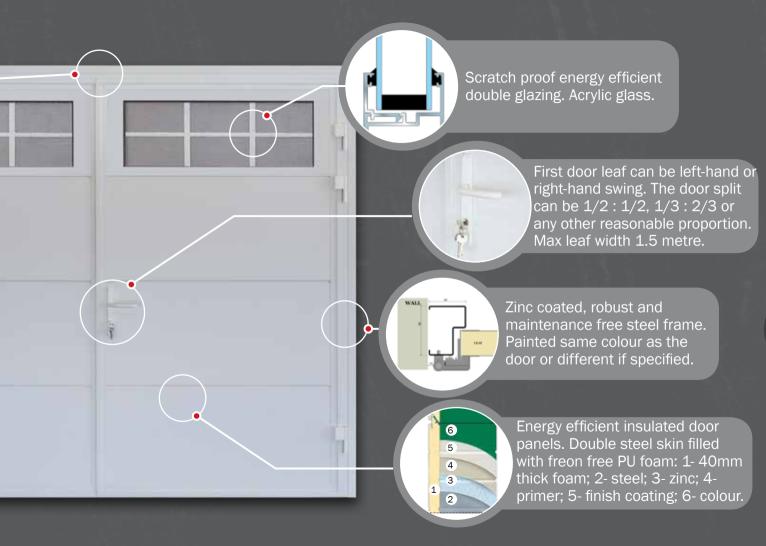

#### DOUBLE GLAZED ALUMINIUM PANEL

Painted any in colour (can be different from door colour). Scratch-proof double glazing can be clear, matt, "frosted". "Cross" decor available – same as panel colour.

Custom split, Intergrated letter-box

Bi-folding leafs

Slim-line

Custom shape frame, Retro design

Customised 'Modern' design

Custom design clad with okoume

19

The door has improved tube rubber sealing all around perimeter and between leaves.

Adjustable aluminium alloy hinges with bearings. Standard colours: white, black, silver.

4 hinge bolts Higher burglar resistance.

Standart S5 Sloping threshold made of zinc coated steel profile. Optional - stainless steel plated. S1 & S4 thresholds available as well.