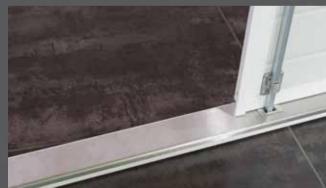

#### STAINLESS STEEL COVER FOR S5 THRESOLD

Gives more beauty to side hinged door and protects thresold paint from wearing off.