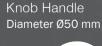

#### HANDLE & ESCUTCHEON OPTIONS

White, black, aluminium are the standard choice. Custom colour on request.