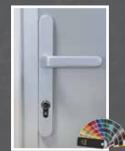

#### HANDLE & ESCUTCHEON OPTIONS

White, black, aluminium are the standard choice. Custom colour on request.