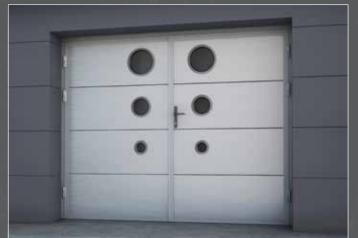

# STAINLESS STEEL WINDOWS: SQUARES PORTHOLES MINI 154 x 154 mm MINI Ø 150 mm

MIDI 234 x 234 mm

MAXI 314 x 314 mm