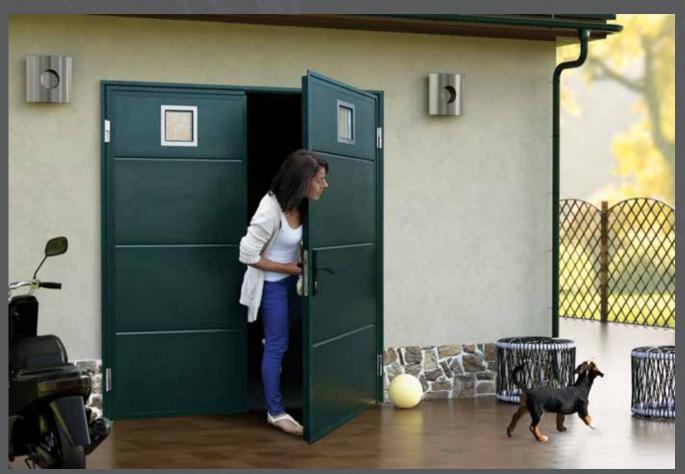

#### PET FLAP

Garage door can be with integrated pet flap.

#### MAIL BOX

Have garage door facing the street - integrated letter box can be an option.

www.ryternagaragedoors.co.uk

Web galler