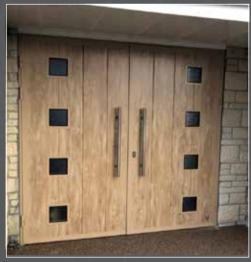

# STAINLESS STEEL WINDOWS: SQUARES PORTHOLES MINI 154 x 154 mm MINI Ø 150 mm

MIDI 234 x 234 mm

MAXI 314 x 314 mm