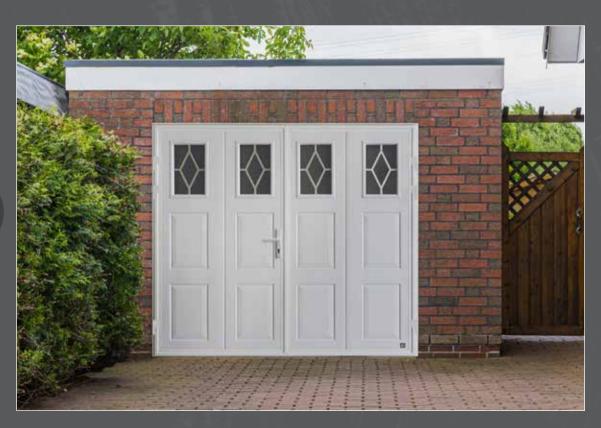

ditional and modern properties. The door can be personalised with attractive window options. You can choose vertical or horizontal panel layout and any colour you like.











## Slick

No ribs, no embossing - just a smooth panel. But looks great! Slick design offers exceptional range of colours. In combination with stainless steel windows or appliqués and metallic finish your garage door can look like a million worth.



## Rib

The simplistic Rib design available in both horizontal and vertical layouts, combined with various woodgrain or stucco finishes and colours, makes it a popular choice.









## Midrib

Midrib resembles solid timber planks and is available in various finishes and colours including popular smooth metallic.



# Georgian (Cassette)

Good old Georgian design.





## Modern

Modern design door can significantly improve your house kerb appeal and increase value. Just imagine and we will try to turn your dreams into reality.

## Diamond

Diamond design door will make your home 'sweet home'.



## Chevron

The Chevron is uncomplicated traditional design available in various finishes and colours. The traditional Chevron design doors are made of Rib design panels. Other panel designs and combinations can be used as well.





Stainless steel windows will decorate any door. Play with sizes, shapes, layout.











Stainless steel appliqués can make your door really different and special. Choose from standard appliqué catalogue or create your own. Appliqués combined with stainless steel windows can create a stunning effect.









Custom split, In