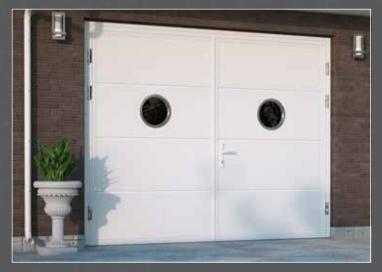

# STAINLESS STEEL WINDOWS: SQUARES PORTHOLES MINI 154 x 154 mm MINI Ø 150 mm

MIDI 234 x 234 mm

MAXI 314 x 314 mm