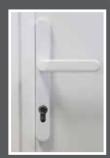

#### HANDLE & ESCUTCHEON OPTIONS

White, black, aluminium are the standard choice. Custom colour on request.