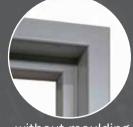

This option allows door to be fitted flush with the front wall hiding any small gaps or crumbled brickwork. Same colour as frame. On left side frame with moulding on right - without moulding.

without moulding