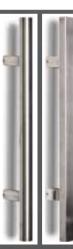

#### PULL HANDLES (OPTIONAL)

Round & Square Bar Handles Height 500 - 1800 mm

00