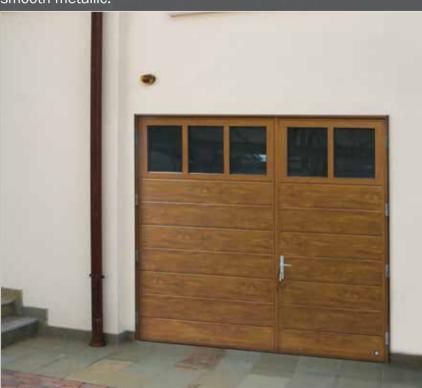

## **Traditional**

TRADITIONAL - classic design door.

Replace door but not a style!

Double glazed panel with clear, matt, "frosted" or tinted glass.

Any RAL or BS colour including wood image colours.