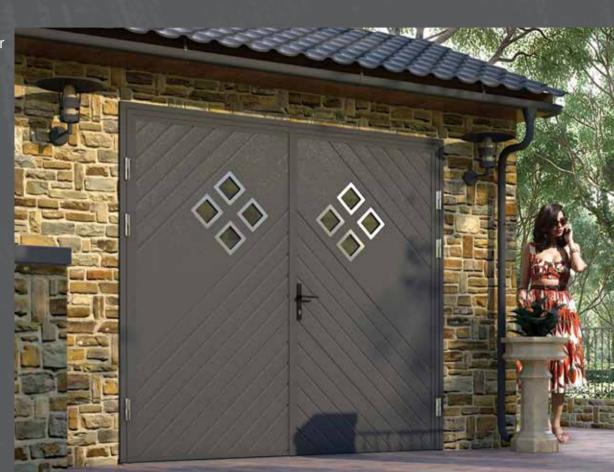

But looks great! Slick design offers exceptional range of colours. In combination with stainless steel windows or appliqués and metallic finish your garage door can look like a million worth.



## Rib

The simplistic Rib design available in both horizontal and vertical layouts, combined with various woodgrain or stucco finishes and colours, makes it a popular choice.









## Midrib

Midrib resembles solid timber planks and is available in various finishes and colours including popular smooth metallic.



# Georgian (Cassette)

Good old Georgian design.





## Modern

Modern design door can significantly improve your house kerb appeal and increase value. Just imagine and we will try to turn your dreams into reality.

## Diamond

Diamond design door will make your home 'sweet home'.



## Chevron

The Chevron is uncomplicated traditional design available in various finishes and colours. The traditional Chevron design doors are made of Rib design panels. Other panel designs and combinations can be used as well.





Stainless steel windows will decorate any door. Play with sizes, shapes, layout.











Stainless steel appliqués can make your door really different and special. Choose from standard appliqué catalogue or create your own. Appliqués combined with stainless steel windows can create a stunning effect.









Custom split, Intergrated letter-box



Bi-folding leafs



Slim-line



Custom shape frame, Retro design



Customised 'Modern' design



Custom design clad with okoume

19

The door has improved tube rubber sealing all around perimeter and between