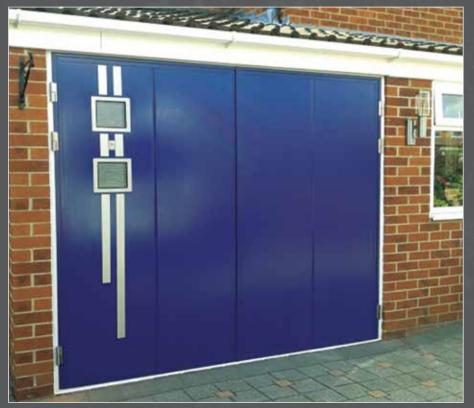

Stainless steel windows will decorate any door. Play with sizes, shapes, layout.

Stainless steel appliqués can make your door really different and special. Choose from standard appliqué catalogue or create your own. Appliqués combined with stainless steel windows can create a stunning effect.