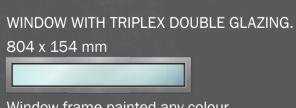

#### DOUBLE GLAZED ALUMINIUM PANEL

Painted any in colour (can be different from door colour). Scratch-proof double glazing can be clear, matt, "frosted". "Cross" decor available – same as panel colour.