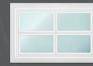

#### DOUBLE GLAZED ALUMINIUM PANEL

Painted any in colour (can be different from door colour). Scratch-proof double glazing can be clear, matt, "frosted". "Cross" decor available – same as panel colour.