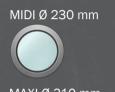

# STAINLESS STEEL WINDOWS: SQUARES PORTHOLES MINI 154 x 154 mm MINI Ø 150 mm

MIDI 234 x 234 mm

MAXI 314 x 314 mm