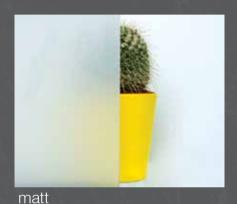

#### DOUBLE GLAZED ALUMINIUM PANEL

Painted any in colour (can be different from door colour). Scratch-proof double glazing can be clear, matt, "frosted". "Cross" decor available – same as panel colour.