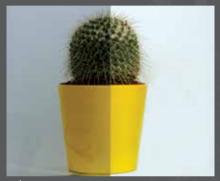

## **Traditional**

TRADITIONAL - classic design door.

Replace door but not a style!

Double glazed panel with clear, matt, "frosted" or tinted glass.

Any RAL or BS colour including wood image colours.