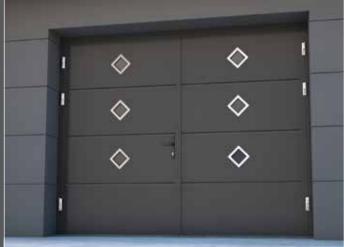

ishes and colours, makes it a popular choice.









## Midrib

Midrib resembles solid timber planks and is available in various finishes and colours including popular smooth metallic.



# Georgian (Cassette)

Good old Georgian design.





## Modern

Modern design door can significantly improve your house kerb appeal and increase value. Just imagine and we will try to turn your dreams into reality.

## Diamond

Diamond design door will make your home 'sweet home'.



## Chevron

The Chevron is uncomplicated traditional design available in various finishes and colours. The traditional Chevron design doors are made of Rib design panels. Other panel designs and combinations can be used as well.





Stainless steel windows will decorate any door. Play with sizes, shapes, layout.











Stainless steel appliqués can make your door really different and special. Choose from standard appliqué catalogue or create your own. Appliqués combined with stainless steel windows can create a stunning effect.









Custom split, Intergrated letter-box



Bi-folding leafs



Slim-line



Custom shape frame, Retro design



Customised 'Modern' design



Custom design clad with okoume

19

The door has improved tube rubber sealing all around perimeter and between leaves.



Adjustable aluminium alloy hinges with bearings. Standard colours: white, black, silver.

4 hinge bolts Higher burglar resistance.



Standart S5 Sloping threshold made of zinc coated steel profile. Optional - stainless steel plated. S1 & S4 thresholds available as well.







This option allows door to be fitted