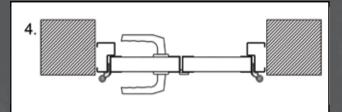

Custom split, Intergrated letter-box

Bi-folding leafs

Slim-line

Custom shape frame, Retro design

Customised 'Modern' design

Custom design clad with okoume

19

The door has improved tube rubber sealing all around perimeter and between leaves.