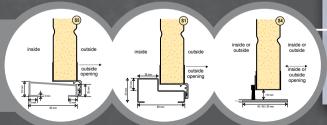

Play with sizes, shapes, layout.











Stainless steel appliqués can make your door really different and special. Choose from standard appliqué catalogue or create your own. Appliqués combined with stainless steel windows can create a stunning effect.









Custom split, Intergrated letter-box



Bi-folding leafs



Slim-line



Custom shape frame, Retro design



Customised 'Modern' design



Custom design clad with okoume

19

The door has improved tube rubber sealing all around perimeter and between leaves.



Adjustable aluminium alloy hinges with bearings. Standard colours: white, black, silver.

4 hinge bolts Higher burglar resistance.



Standart S5 Sloping threshold made of zinc coated steel profile. Optional - stainless steel plated. S1 & S4 thresholds available as well.







This option allows door to be fitted flush with the front wall hiding any small gaps or crumbled brickwork. Same colour as frame. On left side frame with moulding on right - without moulding.





without moulding

#### HANDLE & ESCUTCHEON OPTIONS

White, black, aluminium are the standard choice. Custom colour on request.







#### FRAME PROFILE CROSS-CUT VIEW

As standard - same colour as door. On request can be painted any colour.



#### PULL HANDLES (OPTIONAL)

Round & Square Bar Handles Height 500 - 1800 mm







00

## Additional options

#### **ESPAGNOLETTE LOCK**

Optional espagnolette lock to keep second leaf in a closed position. Designed to make opening the second door leaf effortless.



#### **DOOR STAYS**

Door stays keep door leaf in open position.



Adjustable lea