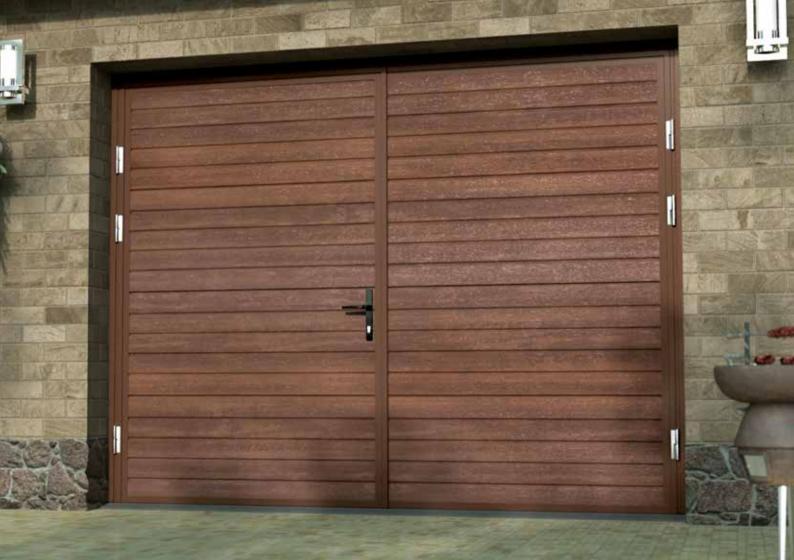

## Rib

The simplistic Rib design available in both horizontal and vertical layouts, combined with various woodgrain or stucco finishes and colours, makes it a popular choice.