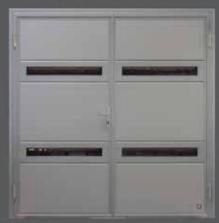

## Flush

Flush design in either woodgrain or stucco finish offers a classic look which suits traditional and modern properties. The door can be personalised with attractive window options. You can choose vertical or horizontal panel layout and any colour you like.