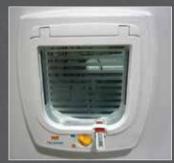

signed to make opening the second door leaf effortless.



#### **DOOR STAYS**

Door stays keep door leaf in open position.



Adjustable leaf opening angle 90 - 140 degrees.



#### STAINLESS STEEL COVER FOR S5 THRESOLD

Gives more beauty to side hinged door and protects thresold paint from wearing off.



#### Windows

#### DOUBLE GLAZED ALUMINIUM PANEL

Painted any in colour (can be different from door colour). Scratch-proof double glazing can be clear, matt, "frosted". "Cross" decor available – same as panel colour.







clear

24

GLAZED PANEL ADDITIONAL OPTIONS

"Cross" decor



FV-BS



# STAINLESS STEEL WINDOWS: SQUARES PORTHOLES MINI 154 x 154 mm MINI Ø 150 mm

MIDI 234 x 234 mm

MAXI 314 x 314 mm























## Frame & Handing options













26

#### PET FLAP



Garage door can be with integrated pet flap.

#### MAIL BOX



Have garage door facing the street - integrated letter box can be an option.







www.ryternagaragedoors.co.uk

Web galler