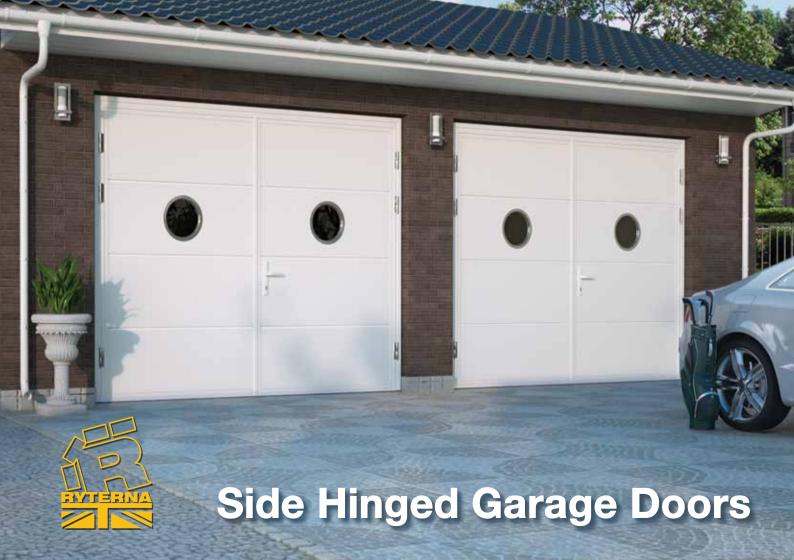

# STAINLESS STEEL WINDOWS: SQUARES PORTHOLES MINI 154 x 154 mm MINI Ø 150 mm

MIDI 234 x 234 mm

MAXI 314 x 314 mm