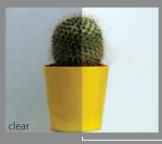

**Roof Color** heat protection

polycarbonate

The aluminum frame is supported on one side by three vertical posts that are fixed into the ground, and with the horizontal beams which span over the covered area, providing better maneuvering space.