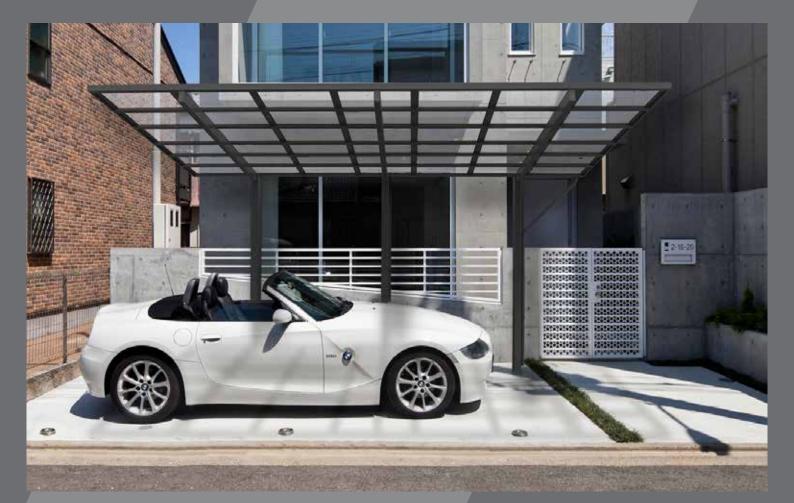

## **CARPORT**

The Ryterna Carport – one of the best shading solutions for house exterior space, automobiles, motorbikes, bicycles, verandas, and for covering any kind of open paces in general. Carport provide protection against rainwater, acid rain and frost, as well as against snow and hail storms.

The contemporary and elegant design of the Carport range adapts perfectly to your environment and brings a touch of originality to your home.

carports Ryterna made of are high-quality materials exclusively. Their powder coated aluminum frame and the solid and transparent polycarbonate roofing sheets, ensure corrosion-free, long-lasting carport. Built-in gutters and the integrated drainage systems.