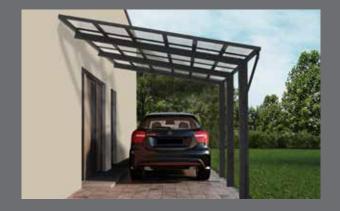

**Roof Color** heat protection

polycarbonate

The aluminum frame is supported on one side by three vertical posts that are fixed into the ground, and with the horizontal beams which span over the covered area, providing better maneuvering space.