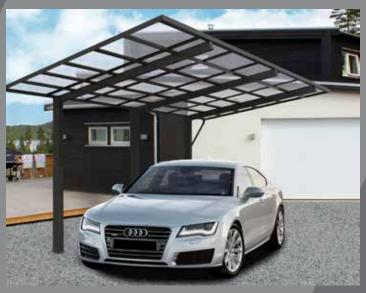

## **Dimensions**

L - 540 cm / 212.6" W - 300 cm / 118.1" H - 253 cm / 99.6"

Wind Resistant

**Snow Load** 100 kg/m<sup>2</sup> 30 lbs/ft<sup>2</sup>

Any RAL colors painted aluminium carport structure for maching your exterior style, easy maintenance and aesthetics.

**Roof Color** heat protection

polycarbonate

The aluminum frame is supported on one side by three vertical posts that are fixed into the ground, and with the horizontal beams which span over the covered area, providing better maneuvering space.