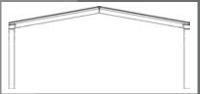

## Double carport

Y-Connection

M-Connection

## **Dimensions**

L - 540 cm / 212.6" W - 300 cm / 118.1" H - 253 cm / 99.6"

Wind Resistant

**Snow Load** 100 kg/m<sup>2</sup> 30 lbs/ft<sup>2</sup>

Any RAL colors painted aluminium carport structure for maching your exterior style, easy maintenance and aesthetics.