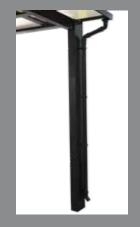

**Roof Color** heat protection

polycarbonate

The aluminum frame is supported on one side by three vertical posts that are fixed into the ground, and with the horizontal beams which span over the covered area, providing better maneuvering space.