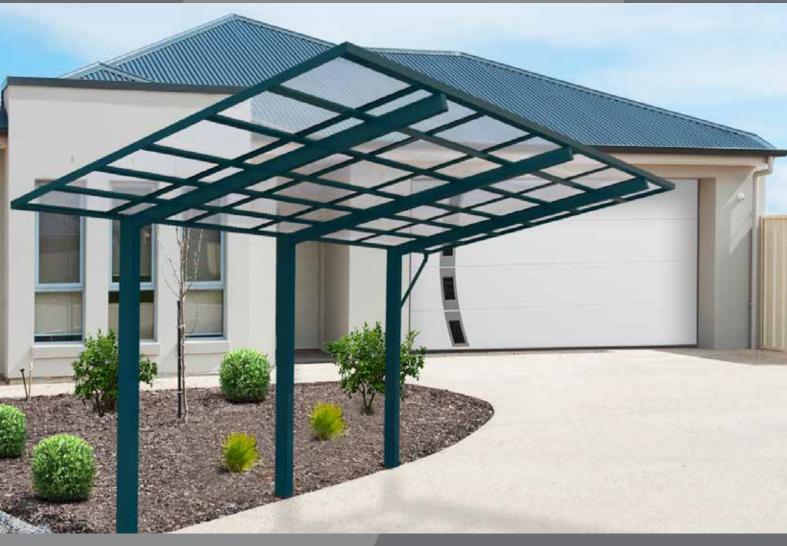

## **CARPORT**

The Ryterna Carport – one of the best shading solutions for house exterior space, automobiles, motorbikes, bicycles, verandas, and for covering any kind of open paces in general. Carport provide protection against rainwater, acid rain and frost, as well as against snow and hail storms.

The contemporary and elegant design of the Carport range adapts perfectly to your environment and brings a touch of originality to your home.

carports Ryterna made of are high-quality materials exclusively. Their powder coated aluminum frame and the solid and transparent polycarbonate roofing sheets, ensure corrosion-free, long-lasting carport. Built-in gutters and the integrated drainage systems.

## **Dimensions**

L - 540 cm / 212.6" W - 300 cm / 118.1" H - 253 cm / 99.6"

Wind Resistant

**Snow Load** 100 kg/m<sup>2</sup> 30 lbs/ft<sup>2</sup>

Any RAL colors painted aluminium carport structure for maching your exterior style, easy maintenance and aesthetics.

**Roof Color** heat protection

polycarbonate

The aluminum frame is supported on one side by three vertical posts that are fixed into the ground, and with the horizontal beams which span over the covered area, providing better maneuvering space.