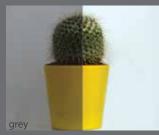

**Roof Color** heat protection

polycarbonate

The aluminum frame is supported on one side by three vertical posts that are fixed into the ground, and with the horizontal beams which span over the covered area, providing better maneuvering space.