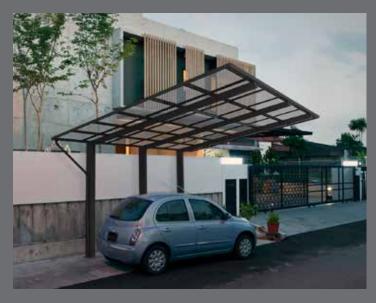

## **CARPORT**

The Ryterna Carport – one of the best shading solutions for house exterior space, automobiles, motorbikes, bicycles, verandas, and for covering any kind of open paces in general. Carport provide protection against rainwater, acid rain and frost, as well as against snow and hail storms.

The contemporary and elegant design of the Carport range adapts perfectly to your environment and brings a touch of originality to your home.

carports Ryterna made of are high-quality materials exclusively. Their powder coated aluminum frame and the solid and transparent polycarbonate roofing sheets, ensure corrosion-free, long-lasting carport. Built-in gutters and the integrated drainage systems.

## **Dimensions**

L - 540 cm / 212.6" W - 300 cm / 118.1" H - 253 cm / 99.6"

Wind Resistant

**Snow Load** 100 kg/m<sup>2</sup> 30 lbs/ft<sup>2</sup>

Any RAL colors painted aluminium carport structure for maching your exterior style, easy maintenance and aesthetics.

**Roof Color** heat protection

polycarbonate

The aluminum frame is supported on one side by three vertical posts that are fixed into the ground, and with the horizontal beams which span over the covered area, providing better maneuvering space.