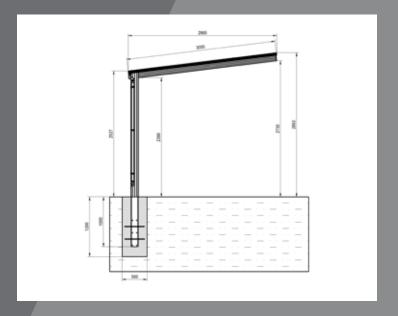

## **Dimensions**

L - 540 cm / 212.6" W - 300 cm / 118.1" H - 253 cm / 99.6"

Wind Resistant

**Snow Load** 100 kg/m<sup>2</sup> 30 lbs/ft<sup>2</sup>

Any RAL colors painted aluminium carport structure for maching your exterior style, easy maintenance and aesthetics.

**Roof Color** heat protection

polycarbonate

The aluminum frame is supported on one side by three vertical posts that are fixed into the ground, and with the horizontal beams which span over the covered area, providing better maneuvering space.