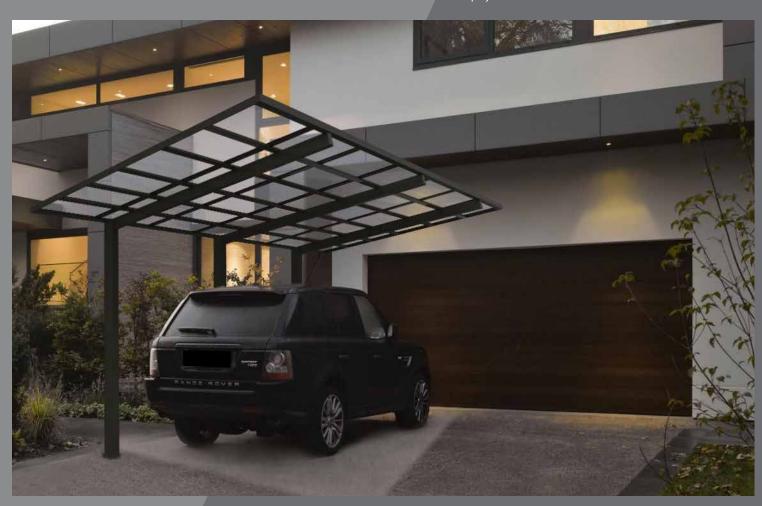

## **CARPORT**

The Ryterna Carport – one of the best shading solutions for house exterior space, automobiles, motorbikes, bicycles, verandas, and for covering any kind of open paces in general. Carport provide protection against rainwater, acid rain and frost, as well as against snow and hail storms.

The contemporary and elegant design of the Carport range adapts perfectly to your environment and brings a touch of originality to your home.

carports Ryterna made of are high-quality materials exclusively. Their powder coated aluminum frame and the solid and transparent polycarbonate roofing sheets, ensure corrosion-free, long-lasting carport. Built-in gutters and the integrated drainage systems.

**Roof Color** heat protection

polycarbonate

The aluminum frame is supported on one side by three vertical posts that are fixed into the ground, and with the horizontal beams which span over the covered area, providing better maneuvering space.