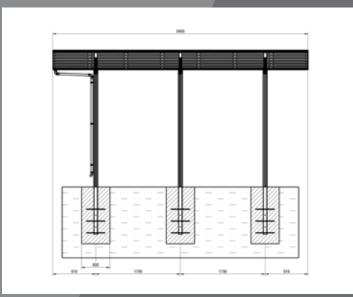

## **Dimensions**

L - 540 cm / 212.6" W - 300 cm / 118.1" H - 253 cm / 99.6"

Wind Resistant

**Snow Load** 100 kg/m<sup>2</sup> 30 lbs/ft<sup>2</sup>

Any RAL colors painted aluminium carport structure for maching your exterior style, easy maintenance and aesthetics.

**Roof Color** heat protection

polycarbonate

The aluminum frame is supported on one side by three vertical posts that are fixed into the ground, and with the horizontal beams which span over the covered area, providing better maneuvering space.