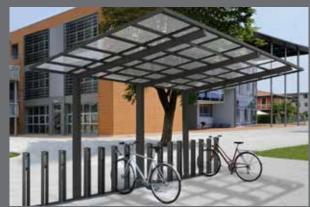

## **CARPORT**

The Ryterna Carport – one of the best shading solutions for house exterior space, automobiles, motorbikes, bicycles, verandas, and for covering any kind of open paces in general. Carport provide protection against rainwater, acid rain and frost, as well as against snow and hail storms.

The contemporary and elegant design of the Carport range adapts perfectly to your environment and brings a touch of originality to your home.

carports Ryterna made of are high-quality materials exclusively. Their powder coated aluminum frame and the solid and transparent polycarbonate roofing sheets, ensure corrosion-free, long-lasting carport. Built-in gutters and the integrated drainage systems.