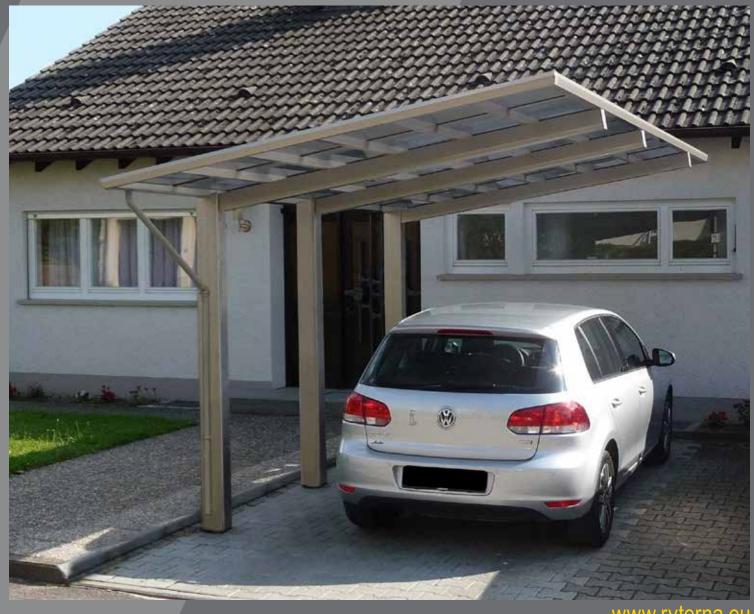

## **CARPORT**

The Ryterna Carport – one of the best shading solutions for house exterior space, automobiles, motorbikes, bicycles, verandas, and for covering any kind of open paces in general. Carport provide protection against rainwater, acid rain and frost, as well as against snow and hail storms.

The contemporary and elegant design of the Carport range adapts perfectly to your environment and brings a touch of originality to your home.

carports Ryterna made of are high-quality materials exclusively. Their powder coated aluminum frame and the solid and transparent polycarbonate roofing sheets, ensure corrosion-free, long-lasting carport. Built-in gutters and the integrated drainage systems.