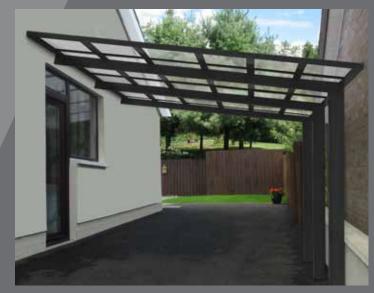

The contemporary and elegant design of the Carport range adapts perfectly to your environment and brings a touch of originality to your home.

carports Ryterna made of are high-quality materials exclusively. Their powder coated aluminum frame and the solid and transparent polycarbonate roofing sheets, ensure corrosion-free, long-lasting carport. Built-in gutters and the integrated drainage systems.

**Roof Color** heat protection

polycarbonate

The aluminum frame is supported on one side by three vertical posts that are fixed into the ground, and with the horizontal beams which span over the covered area, providing better maneuvering space.