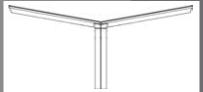

## **CARPORT**



The Ryterna Carport – one of the best shading solutions for house exterior space, automobiles, motorbikes, bicycles, verandas, and for covering any kind of open paces in general. Carport provide protection against rainwater, acid rain and frost, as well as against snow and hail storms.

The contemporary and elegant design of the Carport range adapts perfectly to your environment and brings a touch of originality to your home.















carports Ryterna made of are high-quality materials exclusively. Their powder coated aluminum frame and the solid and transparent polycarbonate roofing sheets, ensure corrosion-free, long-lasting carport. Built-in gutters and the integrated drainage systems.



## Double carport



Y-Connection



M-Connection

## **Dimensions**

L - 540 cm / 212.6" W - 300 cm / 118.1" H - 253 cm / 99.6"



Wind Resistant



**Snow Load** 100 kg/m<sup>2</sup> 30 lbs/ft<sup>2</sup>



Any RAL colors painted aluminium carport structure for maching your exterior style, easy maintenance and aesthetics.



**Roof Color** heat protection







polycarbonate



The aluminum frame is supported on one side by three vertical posts that are fixed into the ground, and with the horizontal beams which span over the covered area, providing better maneuvering space.